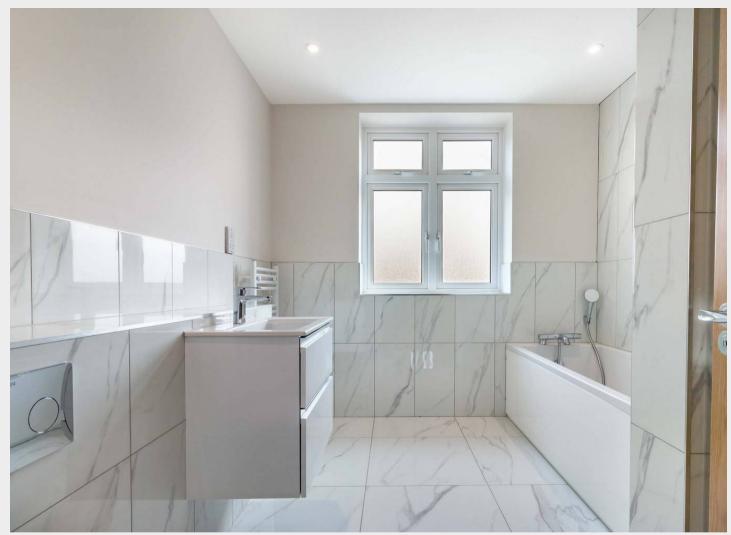

#### Framfield Road, Buxted

The bedrooms: there are 4 bedrooms in total, 3 of which have built-in wardrobes with the principal bedroom and guest having an ensuite.

The bathrooms: exceptionally fitted with tiled walls and flooring with underfloor heating, Roca sanitary ware affording fine lines and Hansgrohe Brassware. The shower cubicles are enclosed with glass shower screens.