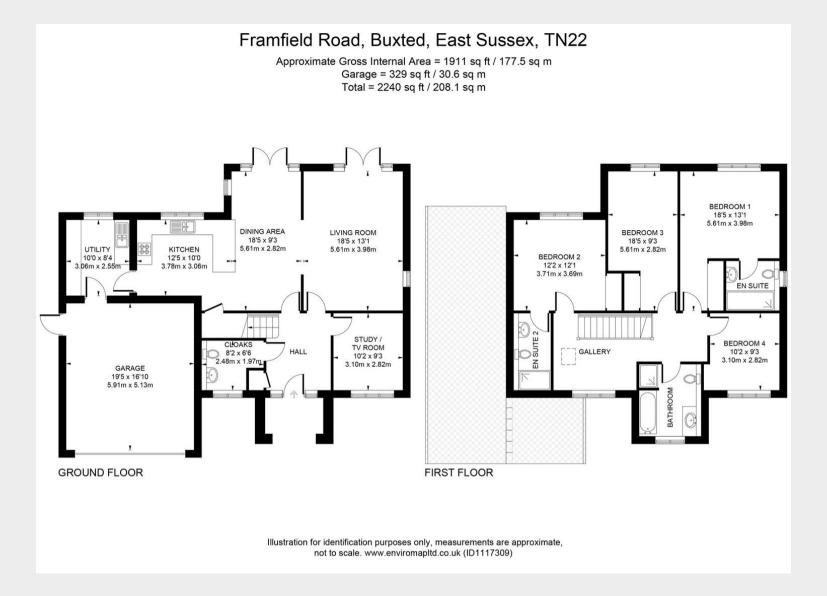

#### Framfield Road, Buxted

An outstanding brand new 4 bedroom 3 bathroom detached executive style home forming part of a select development of only 5 properties adjoining the recreation ground and Buxted Park beyond. Situated within a short stroll of the mainline railway station and village amenities.

3 The Willows has been beautifully constructed by Mid-Sussex Homes, a renowned local development firm. The property has been built to an impeccable order with a meticulous finish. The location is very much sought after, lying in a private road in a traffic free position. The property benefits from green energy and EV charger located at the front of the property.

#### The accommodation:

The ground floor enjoys underfloor heating and fine engineered oak flooring to the majority of the rooms. There is a spacious hallway with coats cupboard, a cloakroom and a study found at the front of the property.

The living space: the most distinguishing feature of the property, largely open plan with a beautifully fitted Commodore kitchen to one side of the room with a range of Neff integrated appliances, a generous utility room with a personal door in the integral garage is found nearby. The dining area and sitting room have a set of French doors leading to a seating terrace.

#### Framfield Road, Buxted

The bedrooms: there are 4 bedrooms in total, 3 of which have built-in wardrobes with the principal bedroom and guest having an ensuite.

The bathrooms: exceptionally fitted with tiled walls and flooring with underfloor heating, Roca sanitary ware affording fine lines and Hansgrohe Brassware. The shower cubicles are enclosed with glass shower screens.

Outside: The rear garden is predominantly laid to level lawn with a stone seating terrace adjoining the rear of the property. The front is approached via a private driveway which in turn leads the integral garage.