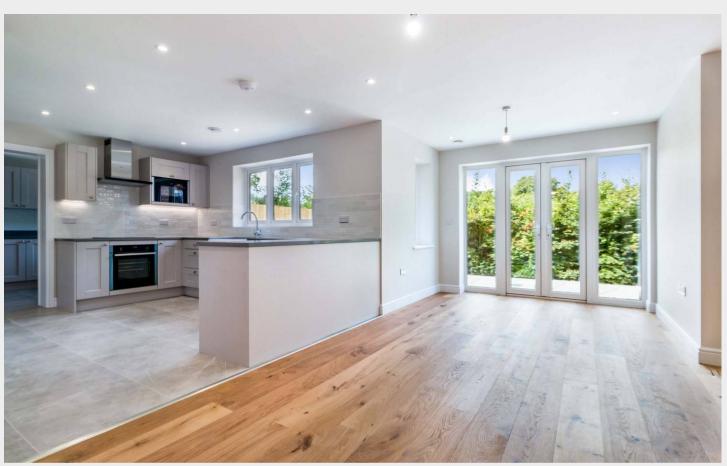

#### The accommodation:

The ground floor enjoys underfloor heating and fine engineered oak flooring to the majority of the rooms. There is a spacious hallway with coats cupboard, a cloakroom and a study found at the front of the property.

The living space: the most distinguishing feature of the property, largely open plan with a beautifully fitted Commodore kitchen to one side of the room with a range of Neff integrated appliances, a generous utility room with a personal door in the integral garage is found nearby. The dining area and sitting room have a set of French doors leading to a seating terrace.