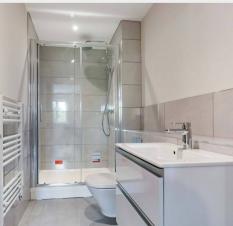

#### Framfield Road, Buxted

The bedrooms: there are 4 bedrooms in total, 3 of which have built-in wardrobes with the principal bedroom and guest having an ensuite.

The bathrooms: exceptionally fitted with tiled walls and flooring with underfloor heating, Roca sanitary ware affording fine lines and Hansgrohe Brassware. The shower cubicles are enclosed with glass shower screens.