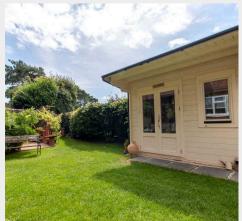

Outside the front of the property is approached via a driveway which provides ample parking and in turn leads to the detached garage which has power and light connected. The rear garden is predominately laid to lawn flanked by well stocked beds with a seating terrace to one side and a timber artist studio/garden room. A personal gate gives access to the adjoining allotment of which the vendors patch is directly accessed.