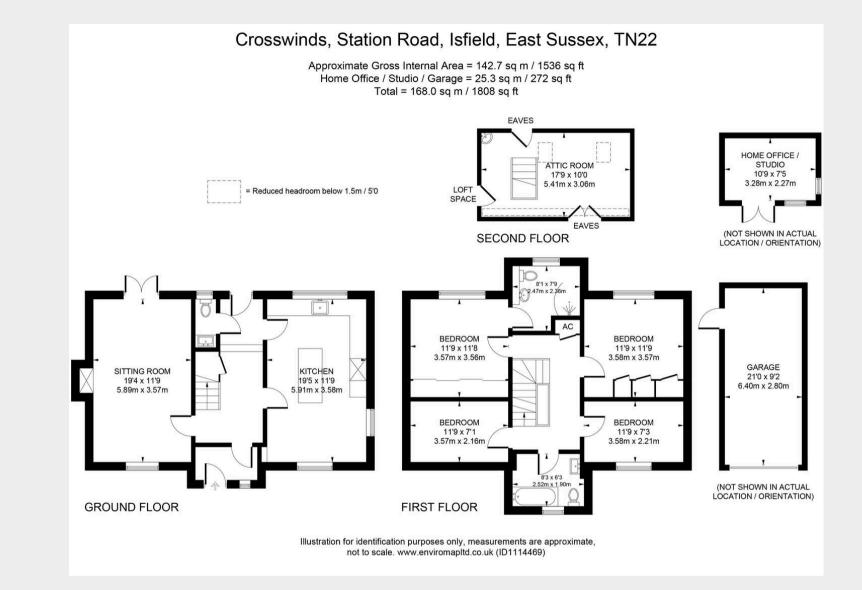

Crosswinds is a beautifully position village home believe to have built in the late 1980s. The property has been wonderfully improved by the current owners over the years and offers many individual features, to mention an oak staircase with a galleried landing. The spacious accommodation is arranged over 2 storeys with the addition of a 17'9 × 10 attic room.

The property is entered via a central porch which continues through to a spacious hallway with oak flooring. There is a double aspect sitting room with a wood burning stove and a set of French doors leading out to a seating terrace. The kitchen/dining room has been beautifully fitted with a matching range of oak units with a central island, granite worksurfaces and integrated appliances. Nearby is a utility room and a separate cloakroom.

## Isfield, Uckfield

The first floor provides a galleried landing with loft hatch and pull down ladder to an attic room. The principle bedroom has a built in wardrobe and a stunning en-suite shower room. There are three further bedrooms and a family bathroom comprising a white suite.

Outside the front of the property is approached via a driveway which provides ample parking and in turn leads to the detached garage which has power and light connected. The rear garden is predominately laid to lawn flanked by well stocked beds with a seating terrace to one side and a timber artist studio/garden room. A personal gate gives access to the adjoining allotment of which the vendors patch is directly accessed.