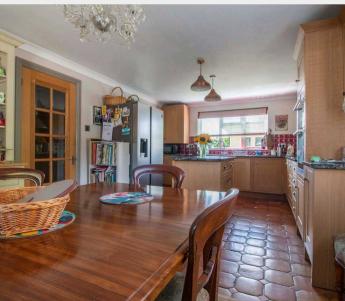

The property is entered via a central porch which continues through to a spacious hallway with oak flooring. There is a double aspect sitting room with a wood burning stove and a set of French doors leading out to a seating terrace. The kitchen/dining room has been beautifully fitted with a matching range of oak units with a central island, granite worksurfaces and integrated appliances. Nearby is a utility room and a separate cloakroom.