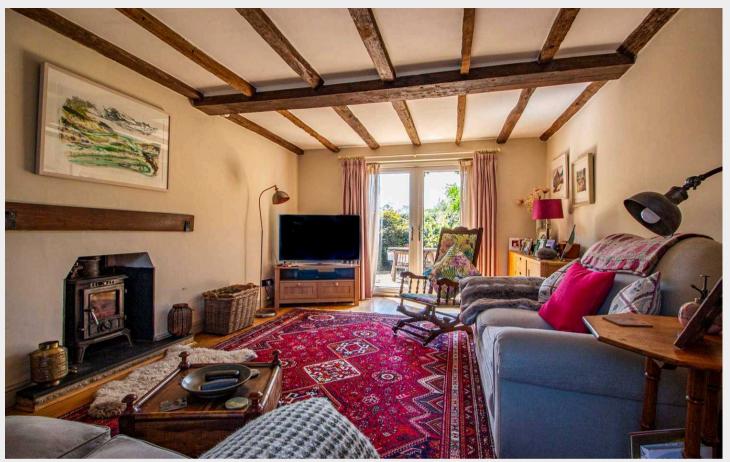

The property is entered via a central porch which continues through to a spacious hallway with oak flooring. There is a double aspect sitting room with a wood burning stove and a set of French doors leading out to a seating terrace. The kitchen/dining room has been beautifully fitted with a matching range of oak units with a central island, granite worksurfaces and integrated appliances. Nearby is a utility room and a separate cloakroom.