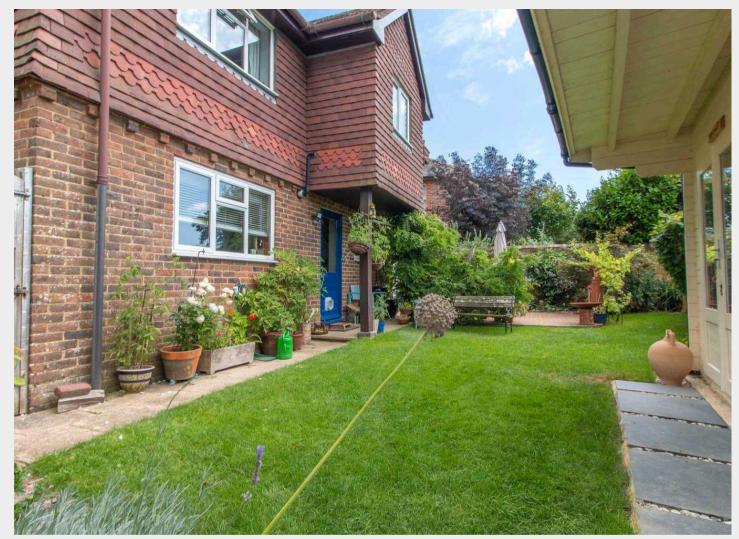

Outside the front of the property is approached via a driveway which provides ample parking and in turn leads to the detached garage which has power and light connected. The rear garden is predominately laid to lawn flanked by well stocked beds with a seating terrace to one side and a timber artist studio/garden room. A personal gate gives access to the adjoining allotment of which the vendors patch is directly accessed.