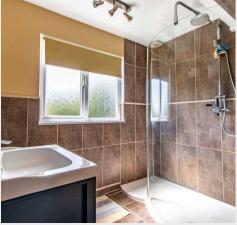

## Isfield, Uckfield

The first floor provides a galleried landing with loft hatch and pull down ladder to an attic room. The principle bedroom has a built in wardrobe and a stunning en-suite shower room. There are three further bedrooms and a family bathroom comprising a white suite.