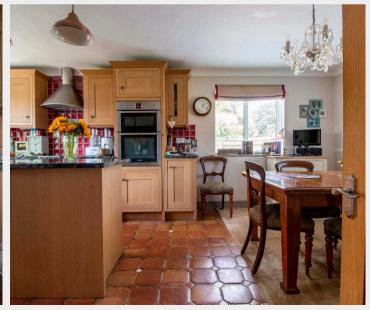

The property is entered via a central porch which continues through to a spacious hallway with oak flooring. There is a double aspect sitting room with a wood burning stove and a set of French doors leading out to a seating terrace. The kitchen/dining room has been beautifully fitted with a matching range of oak units with a central island, granite worksurfaces and integrated appliances. Nearby is a utility room and a separate cloakroom.