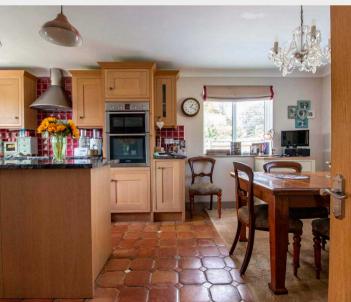

The property is entered via a central porch which continues through to a spacious hallway with oak flooring. There is a double aspect sitting room with a wood burning stove and a set of French doors leading out to a seating terrace. The kitchen/dining room has been beautifully fitted with a matching range of oak units with a central island, granite worksurfaces and integrated appliances. Nearby is a utility room and a separate cloakroom.