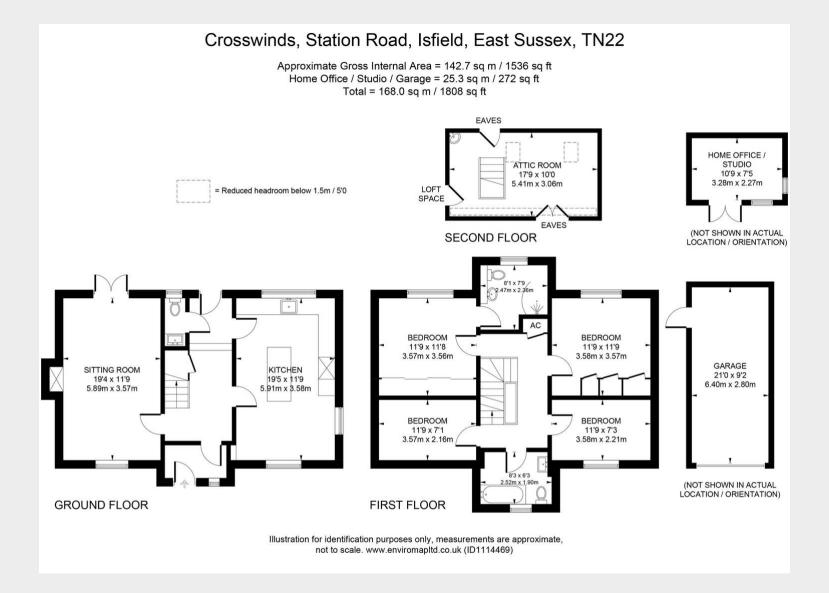

Crosswinds is a beautifully position village home believe to have built in the late 1980s. The property has been wonderfully improved by the current owners over the years and offers many individual features, to mention an oak staircase with a galleried landing. The spacious accommodation is arranged over 2 storeys with the addition of a 17'9 × 10 attic room.

The property is entered via a central porch which continues through to a spacious hallway with oak flooring. There is a double aspect sitting room with a wood burning stove and a set of French doors leading out to a seating terrace. The kitchen/dining room has been beautifully fitted with a matching range of oak units with a central island, granite worksurfaces and integrated appliances. Nearby is a utility room and a separate cloakroom.

## **Crosswinds Station Road**

Isfield, Uckfield

The first floor provides a galleried landing with loft hatch and pull down ladder to an attic room. The principle bedroom has a built in wardrobe and a stunning en-suite shower room. There are three further bedrooms and a family bathroom comprising a white suite.

Outside the front of the property is approached via a driveway which provides ample parking and in turn leads to the detached garage which has power and light connected. The rear garden is predominately laid to lawn flanked by well stocked beds with a seating terrace to one side and a timber artist studio/garden room. A personal gate gives access to the adjoining allotment of which the vendors patch is directly accessed.