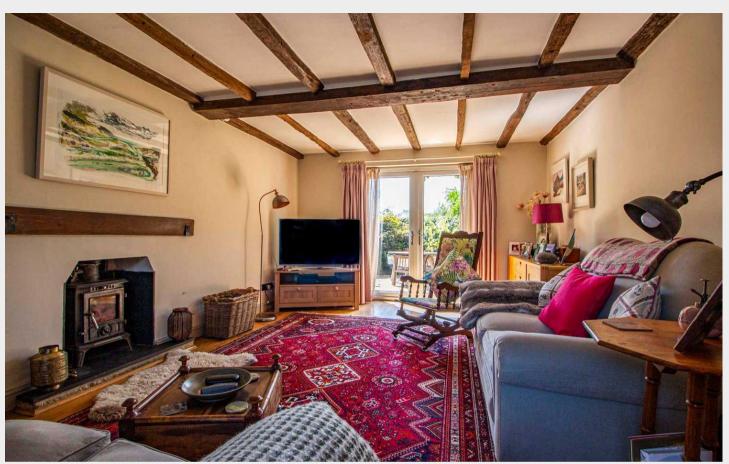

The property is entered via a central porch which continues through to a spacious hallway with oak flooring. There is a double aspect sitting room with a wood burning stove and a set of French doors leading out to a seating terrace. The kitchen/dining room has been beautifully fitted with a matching range of oak units with a central island, granite worksurfaces and integrated appliances. Nearby is a utility room and a separate cloakroom.