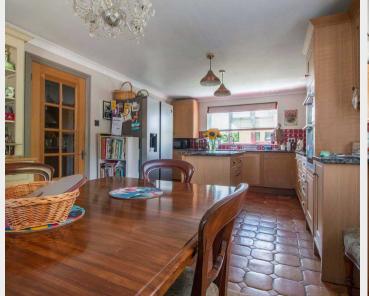

The property is entered via a central porch which continues through to a spacious hallway with oak flooring. There is a double aspect sitting room with a wood burning stove and a set of French doors leading out to a seating terrace. The kitchen/dining room has been beautifully fitted with a matching range of oak units with a central island, granite worksurfaces and integrated appliances. Nearby is a utility room and a separate cloakroom.