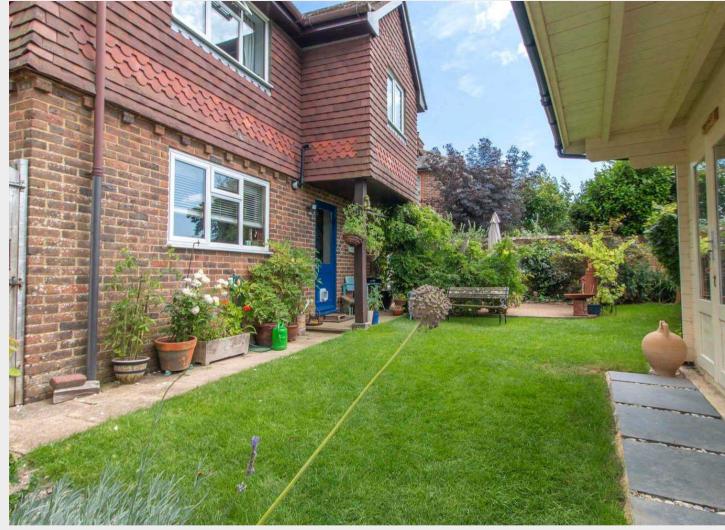

Outside the front of the property is approached via a driveway which provides ample parking and in turn leads to the detached garage which has power and light connected. The rear garden is predominately laid to lawn flanked by well stocked beds with a seating terrace to one side and a timber artist studio/garden room. A personal gate gives access to the adjoining allotment of which the vendors patch is directly accessed.