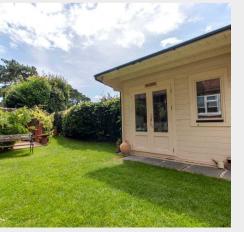

Outside the front of the property is approached via a driveway which provides ample parking and in turn leads to the detached garage which has power and light connected. The rear garden is predominately laid to lawn flanked by well stocked beds with a seating terrace to one side and a timber artist studio/garden room. A personal gate gives access to the adjoining allotment of which the vendors patch is directly accessed.