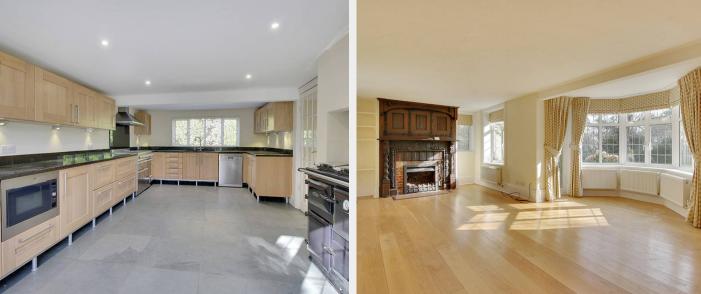

Campfield Rough lies in a beautiful and completely secluded position, believed to have been built in 1840 and significantly enlarged in 1911. The property has been much improved by the current owners and boasts impressive Edwardian carved panelled features. The gardens and grounds host a number of mature trees as well as several types of Acer, a Pieris, Gingko, Eucryphia and Eucalyptus. Within the grounds is the grass tennis court. The property is entered via a central hallway with a cloakroom and a double aspect study. The drawing room is a distinguishing feature of the property having an imposing carved panelled fireplace with an attractive bay window enjoying a fine aspect of the gardens. The dining room has similar features and a tile slate floor which continues throughout the ground floor. The kitchen/breakfast room is made up by a matching range of oak units with granite work surfaces, integrated appliances and halogen six ring range.