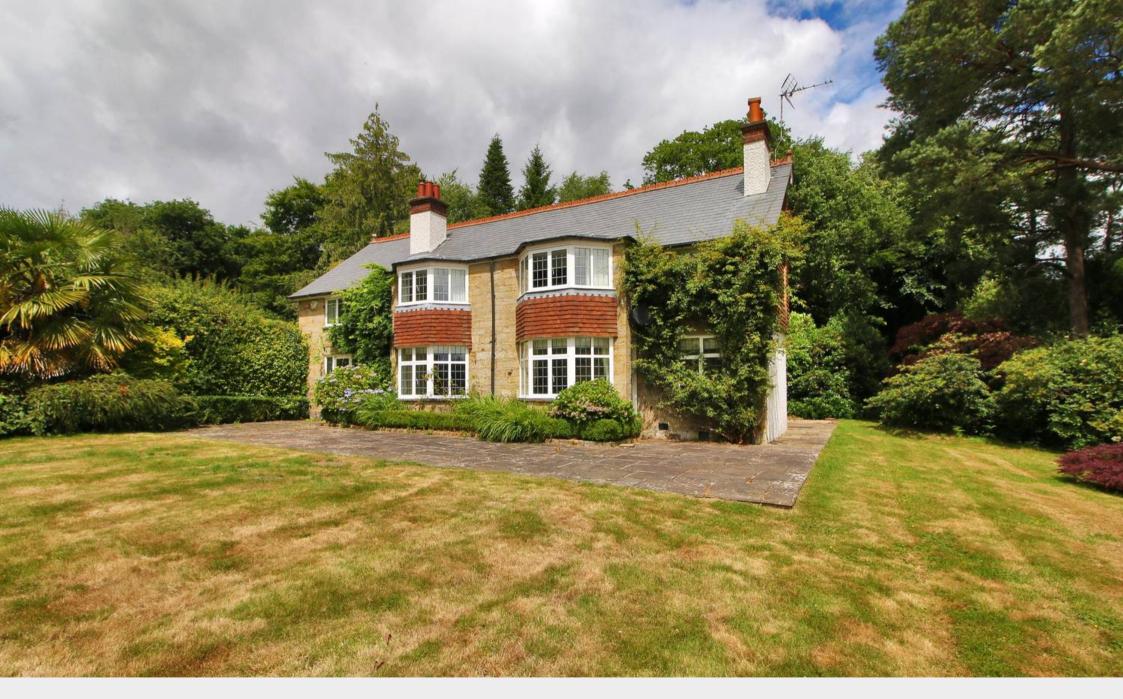

#### Duddleswell, Uckfield

FAMILY LET ONLY. A magnificent unfurnished 4 bedroom 2 bathroom detached country home with a grass tennis court, double garage, and detached home office/studio with power & light all within 2.5 acres of parklike grounds situated in an enviable position in the Ashdown Forest. Available September.

Campfield Rough lies in a beautiful and completely secluded position, believed to have been built in 1840 and significantly enlarged in 1911. The property has been much improved by the current owners and boasts impressive Edwardian carved panelled features. The gardens and grounds host a number of mature trees as well as several types of Acer, a Pieris, Gingko, Eucryphia and Eucalyptus. Within the grounds is the grass tennis court. The property is entered via a central hallway with a cloakroom and a double aspect study. The drawing room is a distinguishing feature of the property having an imposing carved panelled fireplace with an attractive bay window enjoying a fine aspect of the gardens. The dining room has similar features and a tile slate floor which continues throughout the ground floor. The kitchen/breakfast room is made up by a matching range of oak units with granite work surfaces, integrated appliances and halogen six ring range.