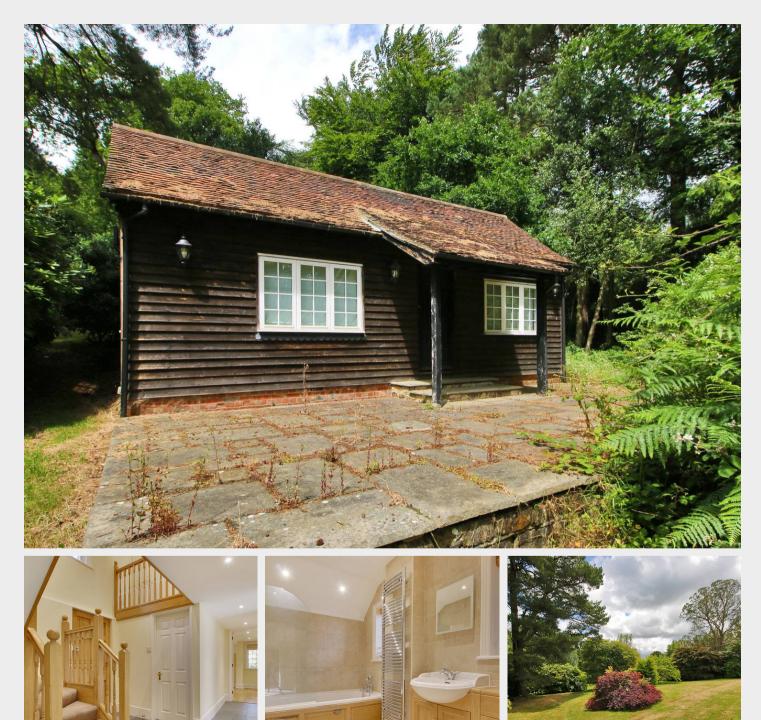

#### Duddleswell, Uckfield

FAMILY LET ONLY. A magnificent unfurnished 4 bedroom 2 bathroom detached country home with a grass tennis court, double garage, and detached home office/studio with power & light all within 2.5 acres of parklike grounds situated in an enviable position in the Ashdown Forest. Available September.

- Grass tennis court
- Kitchen/breakfast room
- Dining room
- A magnificent 4 bedroom detached country home set within the Ashdown Forest
- 2.5 acres of parklike grounds
- Principal bedroom with en-suite
- Drawing room with Edwardian carved oak panel fireplace
- Double Garage
- Separate detached office/studio