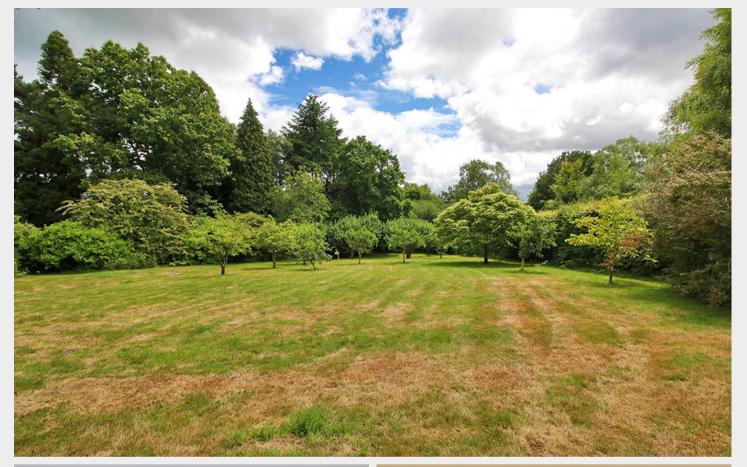

Campfield Rough lies in a beautiful and completely secluded position, believed to have been built in 1840 and significantly enlarged in 1911. The property has been much improved by the current owners and boasts impressive Edwardian carved panelled features. The gardens and grounds host a number of mature trees as well as several types of Acer, a Pieris, Gingko, Eucryphia and Eucalyptus. Within the grounds is the grass tennis court. The property is entered via a central hallway with a cloakroom and a double aspect study. The drawing room is a distinguishing feature of the property having an imposing carved panelled fireplace with an attractive bay window enjoying a fine aspect of the gardens. The dining room has similar features and a tile slate floor which continues throughout the ground floor. The kitchen/breakfast room is made up by a matching range of oak units with granite work surfaces, integrated appliances and halogen six ring range.