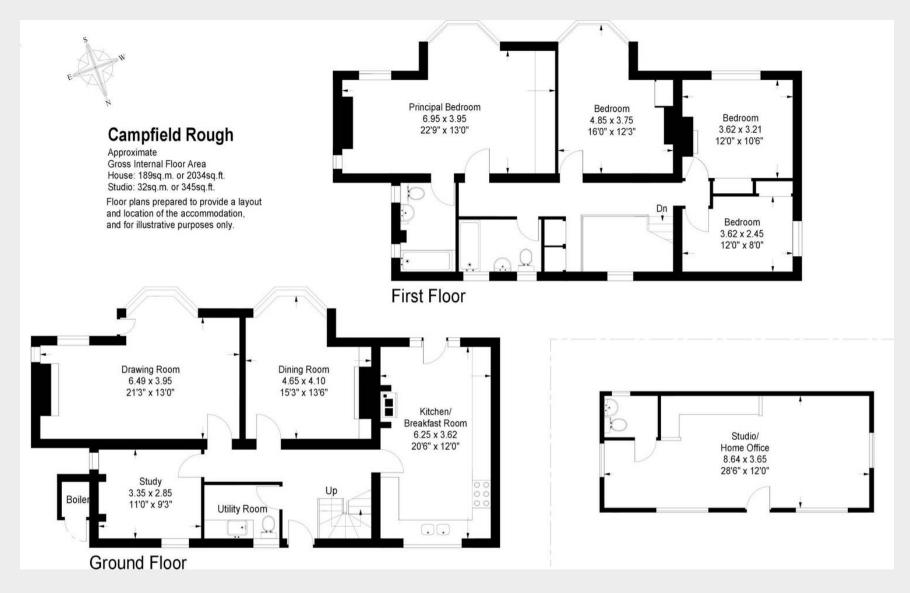

#### Duddleswell, Uckfield

FAMILY LET ONLY. A magnificent unfurnished 4 bedroom 2 bathroom detached country home with a grass tennis court, double garage, and detached home office/studio with power & light all within 2.5 acres of parklike grounds situated in an enviable position in the Ashdown Forest. Available September.

- Grass tennis court
- Kitchen/breakfast room
- Dining room
- A magnificent 4 bedroom detached country home set within the Ashdown Forest
- 2.5 acres of parklike grounds
- Principal bedroom with en-suite
- Drawing room with Edwardian carved oak panel fireplace
- Double Garage
- Separate detached office/studio

Campfield Rough lies in a beautiful and completely secluded position, believed to have been built in 1840 and significantly enlarged in 1911. The property has been much improved by the current owners and boasts impressive Edwardian carved panelled features. The gardens and grounds host a number of mature trees as well as several types of Acer, a Pieris, Gingko, Eucryphia and Eucalyptus. Within the grounds is the grass tennis court. The property is entered via a central hallway with a cloakroom and a double aspect study. The drawing room is a distinguishing feature of the property having an imposing carved panelled fireplace with an attractive bay window enjoying a fine aspect of the gardens. The dining room has similar features and a tile slate floor which continues throughout the ground floor. The kitchen/breakfast room is made up by a matching range of oak units with granite work surfaces, integrated appliances and halogen six ring range.