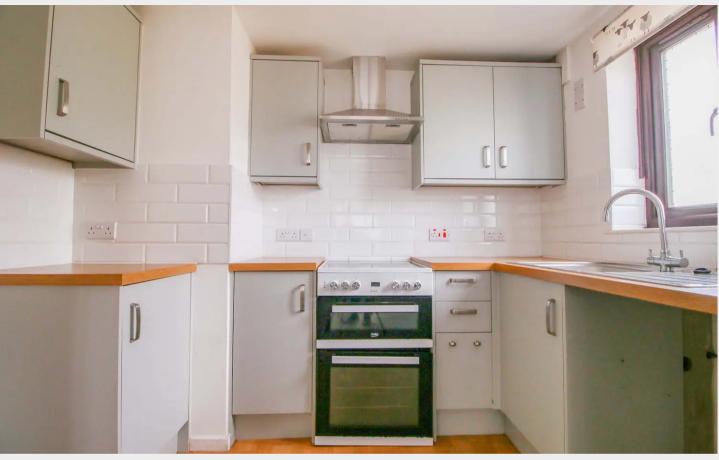

This two-bedroom flat has been recently upgraded by the current owner, is offered with no onward chain and benefits from, in brief; an entrance hall, an open plan kitchen/dining/living room with the kitchen offering a range of matching units to eye and base level, two double bedrooms and a modern family bathroom with a shower above the bath.