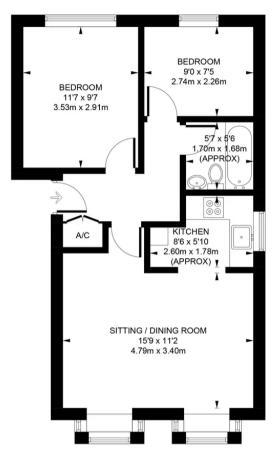

## Uckfield, East Sussex, TN22

Approximate Gross Internal Area = 550 sq ft / 51.1 sq m

Illustration for identification purposes only, measurements are approximate, not to scale. www.enviromapltd.co.uk (ID1084379)