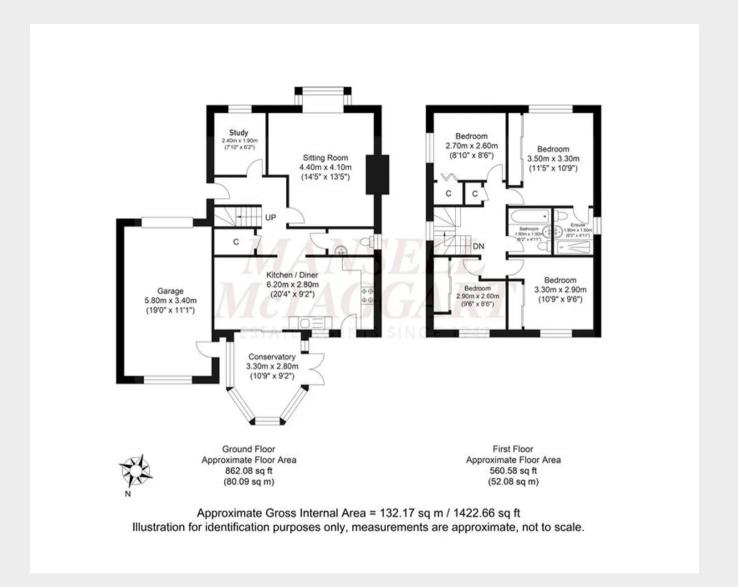

The accommodation extends to 1422.66 sq ft and is entered via a central hallway with a cloakroom and a study found at the front.

There is a generous size sitting room with bay window and gas flame effect fire. The kitchen/dining room has been beautifully arranged with the kitchen made up to one side with a built-in induction hob and integrated appliances. From the dining area a sliding patio door continues through to a conservatory.

The first floor provides a landing, 4 bedrooms and a family bathroom comprising an enclosed bath with shower. The principal bedroom has a fitted wardrobe and an en-suite bathroom room.

## 11 Castle Rise

Ridgewood, Uckfield

Outside, the front of the property is approached via a large driveway which in turn leads to the garage with a landscaped garden to one side.

The rear garden has been beautifully arranged with a porcelain tiled seating terrace, raised borders and various Japanese style planting pockets. The whole enclosed close board fencing and mature hedging.