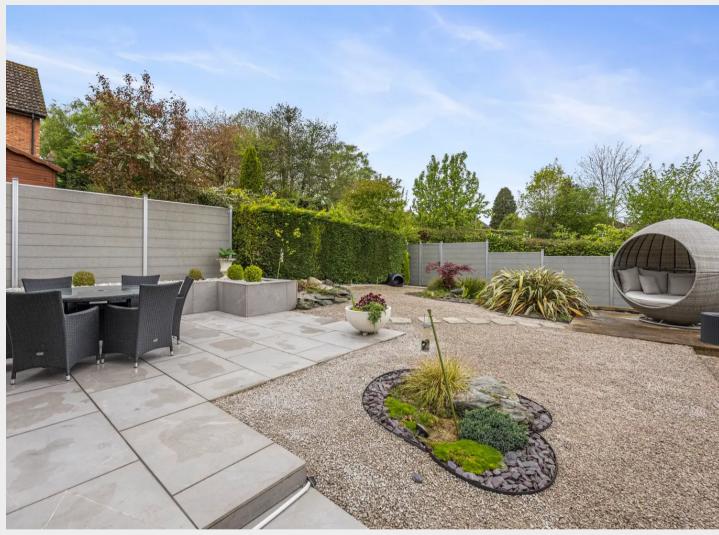

## 11 Castle Rise

Ridgewood, Uckfield

Outside, the front of the property is approached via a large driveway which in turn leads to the garage with a landscaped garden to one side.

The rear garden has been beautifully arranged with a porcelain tiled seating terrace, raised borders and various Japanese style planting pockets. The whole enclosed close board fencing and mature hedging.