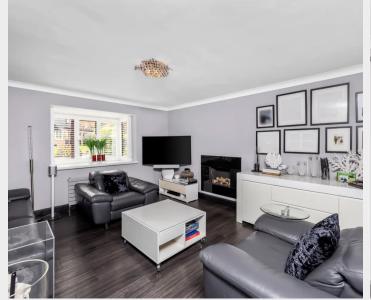

The accommodation extends to 1422.66 sq ft and is entered via a central hallway with a cloakroom and a study found at the front.

There is a generous size sitting room with bay window and gas flame effect fire. The kitchen/dining room has been beautifully arranged with the kitchen made up to one side with a built-in induction hob and integrated appliances. From the dining area a sliding patio door continues through to a conservatory.