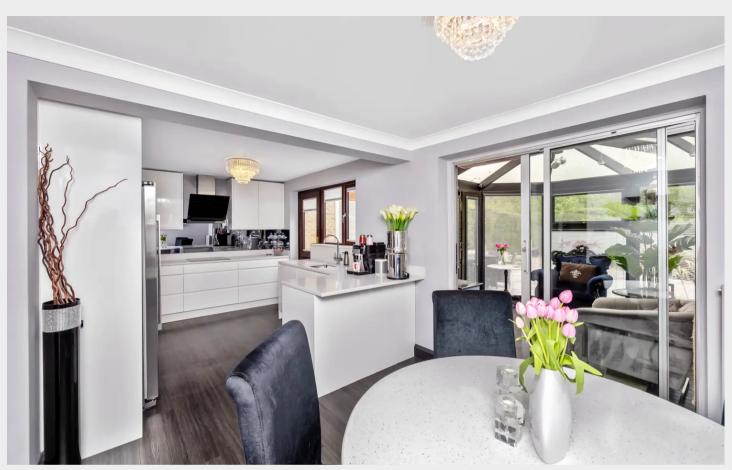

This impressive property has undergone a complete renovation programme to provide a contemporary and lavish home.

The finish is to an impeccable order, the kitchen is a bespoke design with handless units. The bathrooms suites have elegant marble tiling, there are stained oak doors and wood work, designer radiator and landscaped gardens.

The accommodation extends to 1422.66 sq ft and is entered via a central hallway with a cloakroom and a study found at the front.

There is a generous size sitting room with bay window and gas flame effect fire. The kitchen/dining room has been beautifully arranged with the kitchen made up to one side with a built-in induction hob and integrated appliances. From the dining area a sliding patio door continues through to a conservatory.