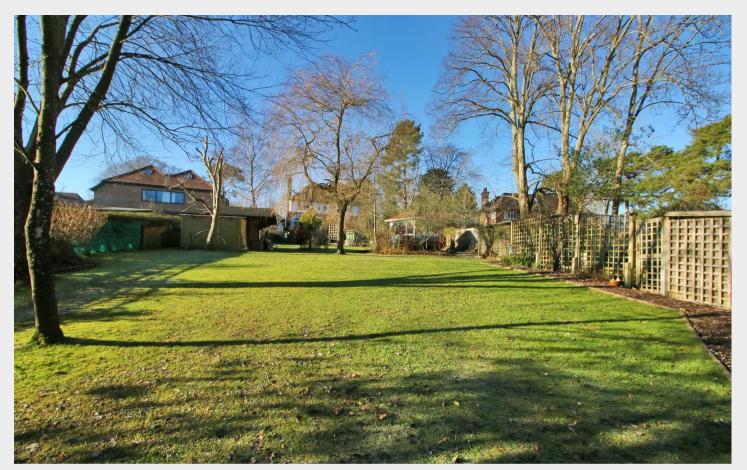

From the entrance hall a staircase rises to the first floor offering three double bedrooms and a modern family bathroom.

Outside the rear garden is a particular feature extending to 0.58 acres with a variety of useful outbuildings including the annex, a summerhouse, a laundry room, an outside office with WC, a bar and numerous storage areas. A seating terrace immediately adjoins the rear of the property with several other seating areas throughout the garden including a raised deck with covered pergola and a covered BBQ area, two ponds are also within this beautifully landscaped space.