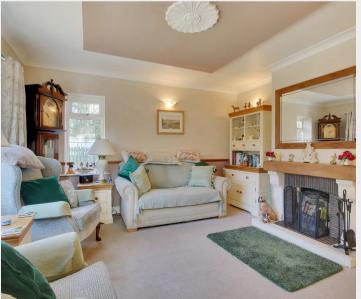

The main house boasts 3 double bedrooms and there is an 1 bedroom annex with a shower room in an outbuilding, further outbuildings offer an outside office with a WC, laundry room, workshop, summerhouse, bar and an abundance of storage facilities. The main house offers a wealth of period features and benefits from, in brief, on the ground floor; an entrance porch, a dining room/family room/study/potential downstairs bedroom, a living room with log burner and double doors to the conservatory which in turn has double doors to the rear garden, a useful downstairs WC and a kitchen diner with a range of matching units to eye and base level, an AGA and a door to the rear garden.