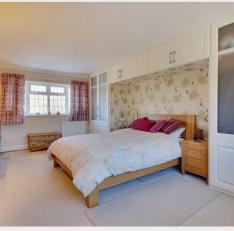

The main house boasts 3 double bedrooms and there is an 1 bedroom annex with a shower room in an outbuilding, further outbuildings offer an outside office with a WC, laundry room, workshop, summerhouse, bar and an abundance of storage facilities. The main house offers a wealth of period features and benefits from, in brief, on the ground floor; an entrance porch, a dining room/family room/study/potential downstairs bedroom, a living room with log burner and double doors to the conservatory which in turn has double doors to the rear garden, a useful downstairs WC and a kitchen diner with a range of matching units to eye and base level, an AGA and a door to the rear garden.

From the entrance hall a staircase rises to the first floor offering three double bedrooms and a modern family bathroom.

Outside the rear garden is a particular feature extending to 0.58 acres with a variety of useful outbuildings including the annex, a summerhouse, a laundry room, an outside office with WC, a bar and numerous storage areas. A seating terrace immediately adjoins the rear of the property with several other seating areas throughout the garden including a raised deck with covered pergola and a covered BBQ area, two ponds are also within this beautifully landscaped space.