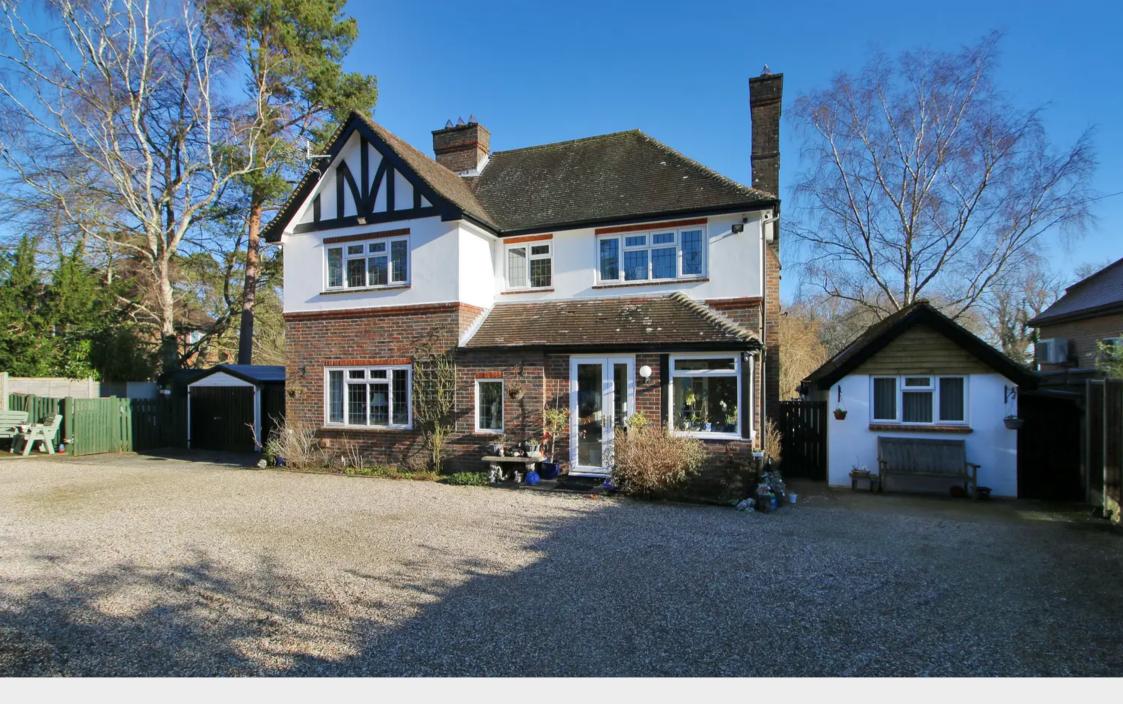

## **Broomfield Little London Road**

An imposing and spacious 3/4 bedroom, 2 bath/shower room detached home occupying a magnificent plot of over 1/2 acre enviably positioned in this sought-after rural village within walking distance of the local amenities and picturesque countryside.

The main house boasts 3 double bedrooms and there is an 1 bedroom annex with a shower room in an outbuilding, further outbuildings offer an outside office with a WC, laundry room, workshop, summerhouse, bar and an abundance of storage facilities. The main house offers a wealth of period features and benefits from, in brief, on the ground floor; an entrance porch, a dining room/family room/study/potential downstairs bedroom, a living room with log burner and double doors to the conservatory which in turn has double doors to the rear garden, a useful downstairs WC and a kitchen diner with a range of matching units to eye and base level, an AGA and a door to the rear garden.

## **Broomfield Little London Road**

Horam, Heathfield

The front of the property is approached via electric gates providing secure access to the generous driveway with parking for several vehicles and a double car port. Horam Village provides every day needs whilst the vibrant market town of Heathfield is also approximately 2 miles distant offering a comprehensive range of shopping and leisure facilities including supermarkets, banks/building societies and schooling for all age groups.