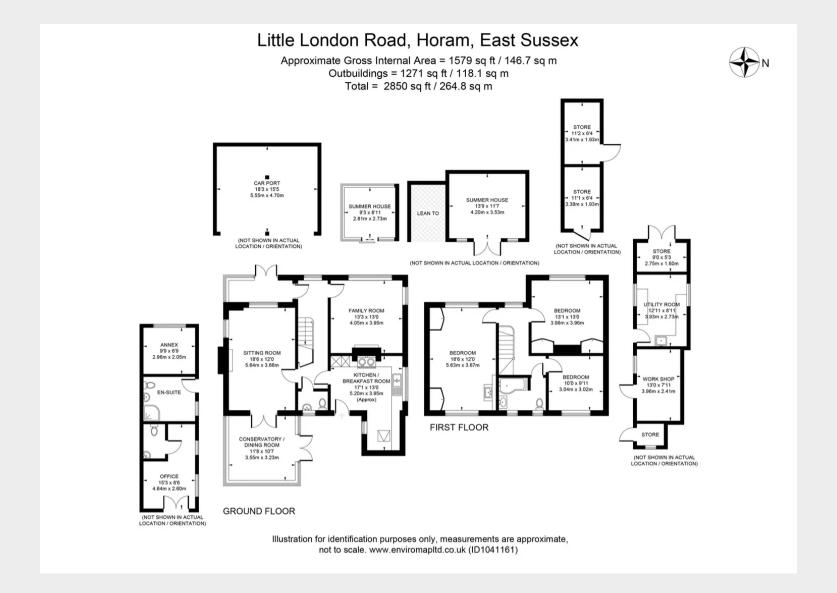

## **Broomfield Little London Road**

An imposing and spacious 3/4 bedroom, 2 bath/shower room detached home occupying a magnificent plot of over 1/2 acre enviably positioned in this sought-after rural village within walking distance of the local amenities and picturesque countryside.

The main house boasts 3 double bedrooms and there is an 1 bedroom annex with a shower room in an outbuilding, further outbuildings offer an outside office with a WC, laundry room, workshop, summerhouse, bar and an abundance of storage facilities. The main house offers a wealth of period features and benefits from, in brief, on the ground floor; an entrance porch, a dining room/family room/study/potential downstairs bedroom, a living room with log burner and double doors to the conservatory which in turn has double doors to the rear garden, a useful downstairs WC and a kitchen diner with a range of matching units to eye and base level, an AGA and a door to the rear garden.

From the entrance hall a staircase rises to the first floor offering three double bedrooms and a modern family bathroom.

Outside the rear garden is a particular feature extending to 0.58 acres with a variety of useful outbuildings including the annex, a summerhouse, a laundry room, an outside office with WC, a bar and numerous storage areas. A seating terrace immediately adjoins the rear of the property with several other seating areas throughout the garden including a raised deck with covered pergola and a covered BBQ area, two ponds are also within this beautifully landscaped space.