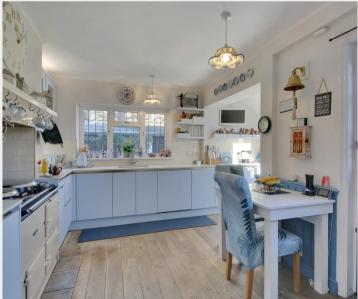

The main house boasts 3 double bedrooms and there is an 1 bedroom annex with a shower room in an outbuilding, further outbuildings offer an outside office with a WC, laundry room, workshop, summerhouse, bar and an abundance of storage facilities. The main house offers a wealth of period features and benefits from, in brief, on the ground floor; an entrance porch, a dining room/family room/study/potential downstairs bedroom, a living room with log burner and double doors to the conservatory which in turn has double doors to the rear garden, a useful downstairs WC and a kitchen diner with a range of matching units to eye and base level, an AGA and a door to the rear garden.