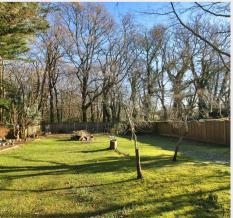

From the entrance hall a staircase rises to the first floor offering three double bedrooms and a modern family bathroom.

Outside the rear garden is a particular feature extending to 0.58 acres with a variety of useful outbuildings including the annex, a summerhouse, a laundry room, an outside office with WC, a bar and numerous storage areas. A seating terrace immediately adjoins the rear of the property with several other seating areas throughout the garden including a raised deck with covered pergola and a covered BBQ area, two ponds are also within this beautifully landscaped space.