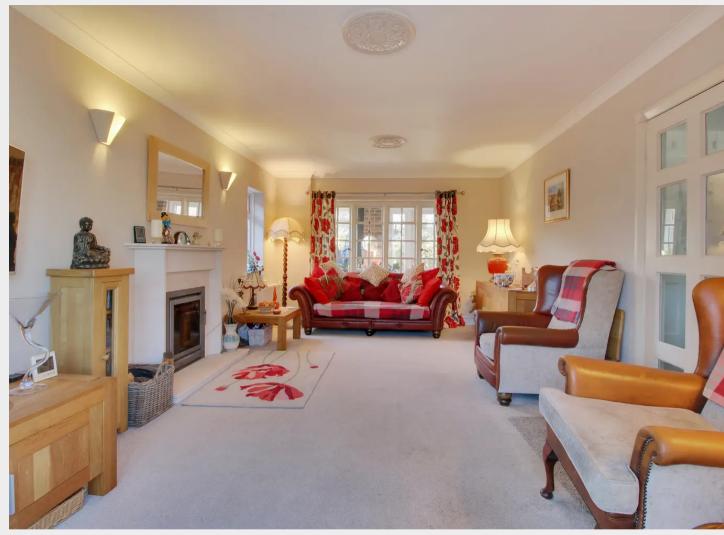

The main house boasts 3 double bedrooms and there is an 1 bedroom annex with a shower room in an outbuilding, further outbuildings offer an outside office with a WC, laundry room, workshop, summerhouse, bar and an abundance of storage facilities. The main house offers a wealth of period features and benefits from, in brief, on the ground floor; an entrance porch, a dining room/family room/study/potential downstairs bedroom, a living room with log burner and double doors to the conservatory which in turn has double doors to the rear garden, a useful downstairs WC and a kitchen diner with a range of matching units to eye and base level, an AGA and a door to the rear garden.

From the entrance hall a staircase rises to the first floor offering three double bedrooms and a modern family bathroom.

Outside the rear garden is a particular feature extending to 0.58 acres with a variety of useful outbuildings including the annex, a summerhouse, a laundry room, an outside office with WC, a bar and numerous storage areas. A seating terrace immediately adjoins the rear of the property with several other seating areas throughout the garden including a raised deck with covered pergola and a covered BBQ area, two ponds are also within this beautifully landscaped space.