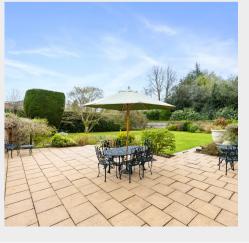

Outside the gardens and grounds are a particular feature extending to approximately 1/2 an acre mainly laid to level lawn with a large southerly seating terrace immediately adjoining the rear of the property offering a high degree of privacy.