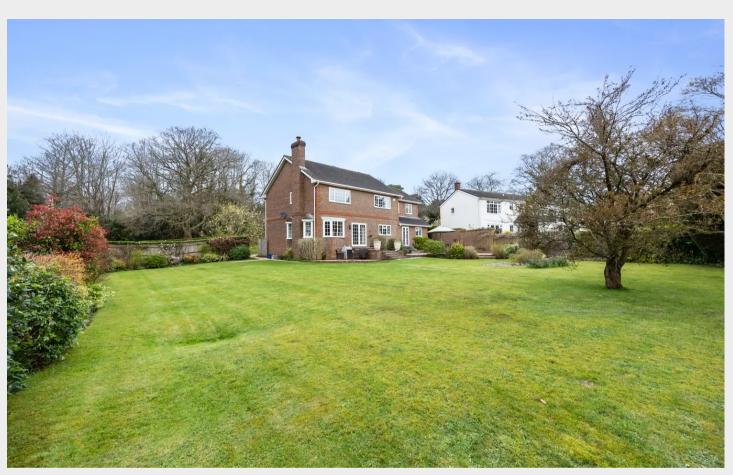

Outside the gardens and grounds are a particular feature extending to approximately 1/2 an acre mainly laid to level lawn with a large southerly seating terrace immediately adjoining the rear of the property offering a high degree of privacy.