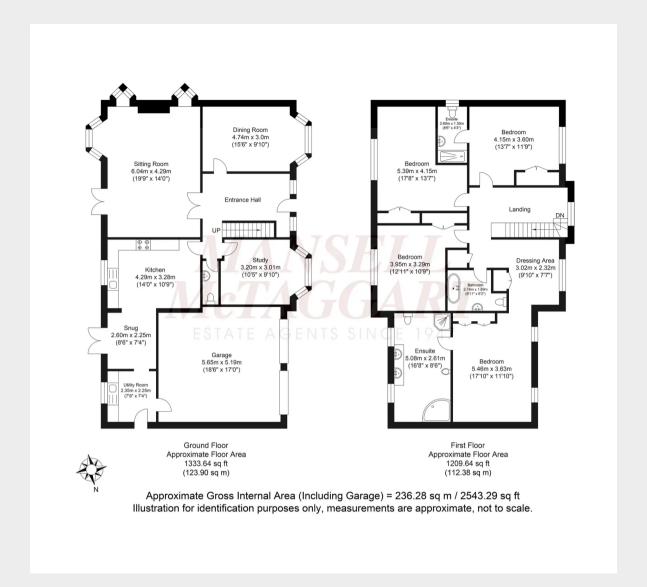

Occupying a stunning level plot of approximately 1/2 acre, this beautifully finished and presented house has been significantly improved by the current owners and benefits from, in brief, on the ground floor; a spacious entrance hall, a bay fronted dining room, an impressive living room with double doors opening onto the outside seating terrace, a useful home office, a modern kitchen breakfast room with a range of matching units to eye and base level, integrated appliances, double doors open to the outside seating terrace and access to the utility room which in turn provide access to the integral double garage.

From the entrance hall a staircase rises to the first floor offering; an impressive principle bedroom suite with large en-suite, a range of fitted wardrobes and a dressing area, another en-suite bedroom with fitted wardrobes, a modern family bathroom and two further double bedrooms with built-in wardrobes.

Outside the gardens and grounds are a particular feature extending to approximately 1/2 an acre mainly laid to level lawn with a large southerly seating terrace immediately adjoining the rear of the property offering a high degree of privacy.

The property is approached via a five bar gate with an impressive driveway providing parking for several vehicles.

Council Tax Band: G - EPC C - Mains drainage - GFCH