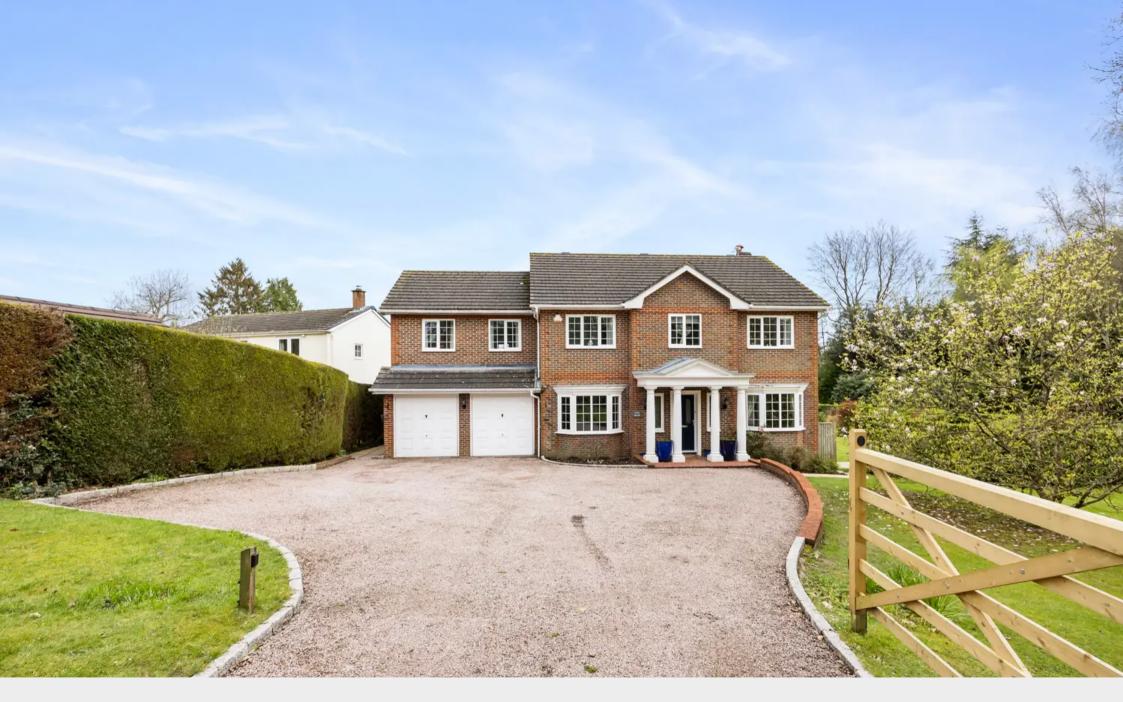

#### Maresfield Park, Maresfield

A magnificent 4 double bedroom 3 bath/shower room detached family home beautifully positioned in its generous plot (approx.. 1/2 acre) in this highly soughtafter private road in the picturesque village of Maresfield affording over 2,500 sq ft.

Occupying a stunning level plot of approximately 1/2 acre, this beautifully finished and presented house has been significantly improved by the current owners and benefits from, in brief, on the ground floor; a spacious entrance hall, a bay fronted dining room, an impressive living room with double doors opening onto the outside seating terrace, a useful home office, a modern kitchen breakfast room with a range of matching units to eye and base level, integrated appliances, double doors open to the outside seating terrace and access to the utility room which in turn provide access to the integral double garage.

The property is approached via a five bar gate with an impressive driveway providing parking for several vehicles.

Council Tax Band: G - EPC C - Mains drainage - GFCH