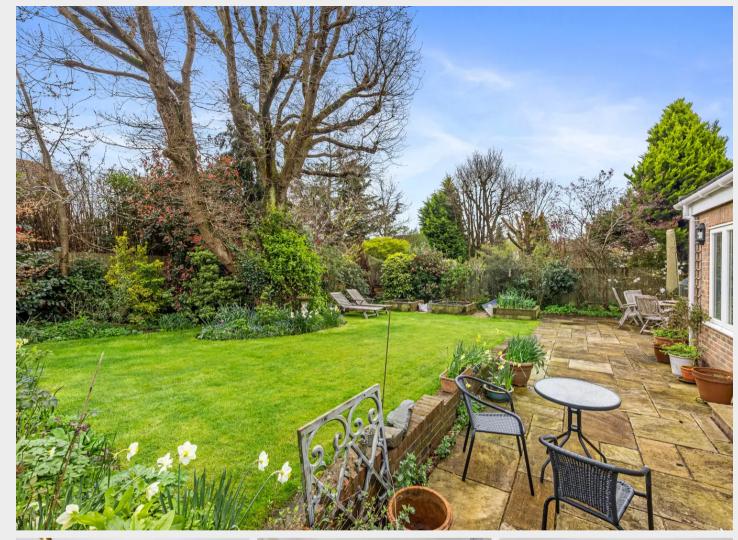

### Maresfield, Uckfield

Outside, the front of the property is approached via a large bricked paved driveway which provides parking for a number of vehicles and in turn leads to the integral double garage. The rear garden predominantly laid to level lawn is interspersed and flanked by mature beds. A paved seating terrace adjoins the rear of the property.