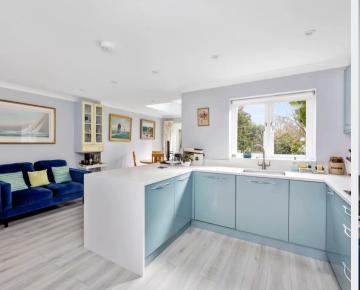

The property extends to 2387 sq ft with the ground floor living accommodation having underfloor heating. Entered via a spacious central lobby with a study and cloakroom either side. The open plan living area measures 30'5 x 23'9 arranged as a dining room, study/library and a garden room with glass lantern and French doors opening to the garden. The kitchen/breakfast room is made up of a range of fitted units to one side with a peninsular, built-in induction hob, double ovens and a warming draw. The utility room is found to one side and has a personal door into the integral garage. The breakfast area has a set of French doors opening to the rear garden and a glass lantern.