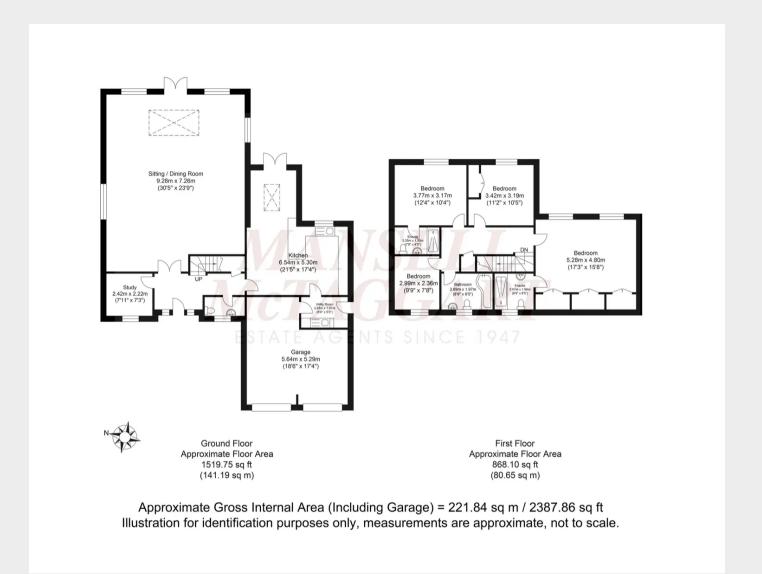

The property extends to 2387 sq ft with the ground floor living accommodation having underfloor heating. Entered via a spacious central lobby with a study and cloakroom either side. The open plan living area measures 30'5 x 23'9 arranged as a dining room, study/library and a garden room with glass lantern and French doors opening to the garden. The kitchen/breakfast room is made up of a range of fitted units to one side with a peninsular, built-in induction hob, double ovens and a warming draw. The utility room is found to one side and has a personal door into the integral garage. The breakfast area has a set of French doors opening to the rear garden and a glass lantern.

The first floor provides a spacious landing, there is a generous size principal bedroom with an extensive range of built-in wardrobes and an ensuite shower room, a guest bedroom with en-suite, 2 further bedrooms and a family bathroom with an enclosed bath.

### Maresfield, Uckfield

Outside, the front of the property is approached via a large bricked paved driveway which provides parking for a number of vehicles and in turn leads to the integral double garage. The rear garden predominantly laid to level lawn is interspersed and flanked by mature beds. A paved seating terrace adjoins the rear of the property.