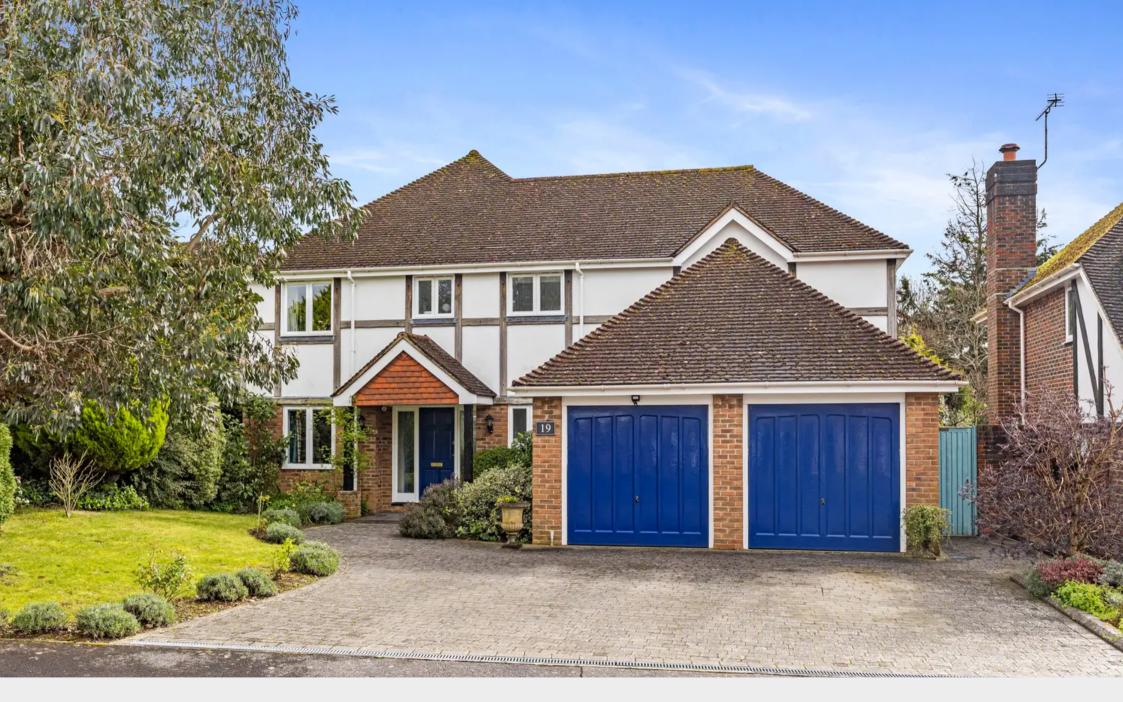

19 Forest Park, Maresfield,

Guide Price £700,000 - £725,000

### 19 Forest Park

#### Maresfield, Uckfield

An exceptional 4 bedroom, 3 bathroom detached modern executive style home, with a large driveway, integral double garage and a beautifully arranged rear garden. Forming part of a private cul de sac with 9 acres of shared woodland and arounds.

### Maresfield, Uckfield

Outside, the front of the property is approached via a large bricked paved driveway which provides parking for a number of vehicles and in turn leads to the integral double garage. The rear garden predominantly laid to level lawn is interspersed and flanked by mature beds. A paved seating terrace adjoins the rear of the property.