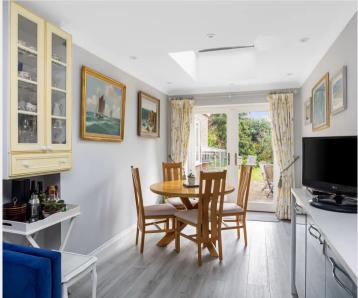

The property extends to 2387 sq ft with the ground floor living accommodation having underfloor heating. Entered via a spacious central lobby with a study and cloakroom either side. The open plan living area measures 30'5 x 23'9 arranged as a dining room, study/library and a garden room with glass lantern and French doors opening to the garden. The kitchen/breakfast room is made up of a range of fitted units to one side with a peninsular, built-in induction hob, double ovens and a warming draw. The utility room is found to one side and has a personal door into the integral garage. The breakfast area has a set of French doors opening to the rear garden and a glass lantern.