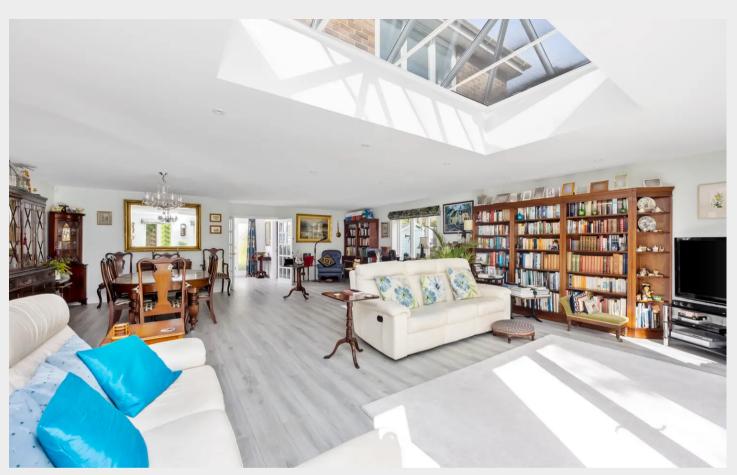

19 Forest Park is a stunning and spacious executive home, having been significantly improved and enlarged on the ground floor by the current owners. The property has been beautifully finished to an exacting standard and features impeccably refitted contemporary en- suites and a beautifully arranged kitchen/breakfast room. The open plan living accommodation is a most distinguishing feature of the property, triple aspect with a glass lantern and French doors opening to the rear garden.

The property extends to 2387 sq ft with the ground floor living accommodation having underfloor heating. Entered via a spacious central lobby with a study and cloakroom either side. The open plan living area measures 30'5 x 23'9 arranged as a dining room, study/library and a garden room with glass lantern and French doors opening to the garden. The kitchen/breakfast room is made up of a range of fitted units to one side with a peninsular, built-in induction hob, double ovens and a warming draw. The utility room is found to one side and has a personal door into the integral garage. The breakfast area has a set of French doors opening to the rear garden and a glass lantern.