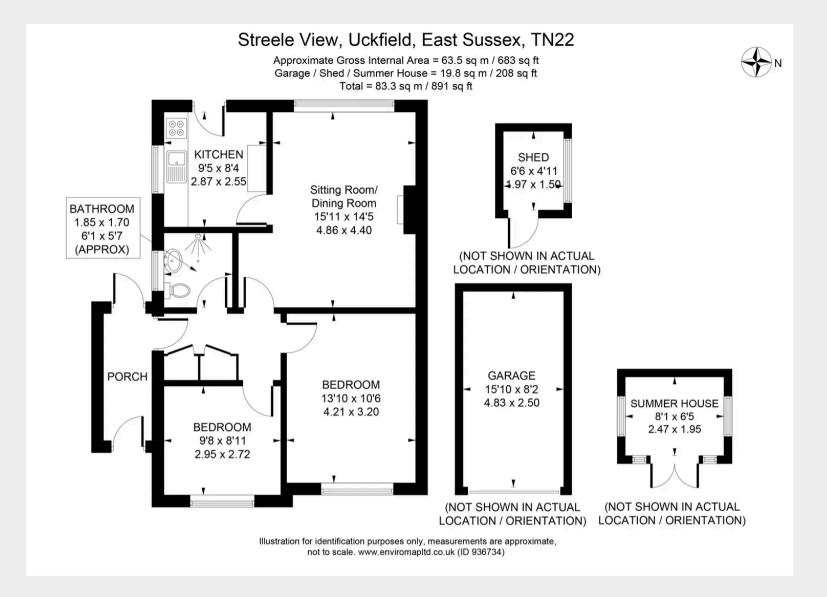

The property is entered via a useful porch providing access to both the rear garden and the inner hallway which benefits from two built-in storage cupboards. The sitting/dining room is found to the rear of the property with sliding doors to the seating terrace, the kitchen is found to one side with a range of matching units to eye and base level and a door into the rear garden. Off the hallway there is a shower room and two double bedrooms both with a delightful overlook over the front of the property towards the neighbouring countryside.

The west facing rear garden is a particular feature with a seating terrace immediately adjoining the rear of the property and a timber shed found nearby. A set of central steps lead up to the rest of the garden with a further seating terrace and a summerhouse providing the perfect spot to enjoy the afternoon/evening sun.

The front of the property is approached via steps to one side of a lawned front garden, a single garage is found nearby en-bloc.