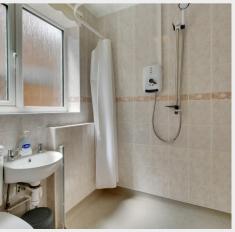

The property is entered via a useful porch providing access to both the rear garden and the inner hallway which benefits from two built-in storage cupboards. The sitting/dining room is found to the rear of the property with sliding doors to the seating terrace, the kitchen is found to one side with a range of matching units to eye and base level and a door into the rear garden. Off the hallway there is a shower room and two double bedrooms both with a delightful overlook over the front of the property towards the neighbouring countryside.