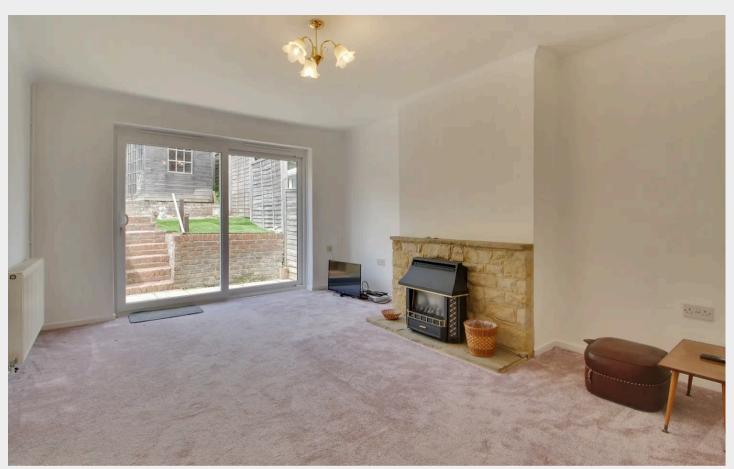

The property is entered via a useful porch providing access to both the rear garden and the inner hallway which benefits from two built-in storage cupboards. The sitting/dining room is found to the rear of the property with sliding doors to the seating terrace, the kitchen is found to one side with a range of matching units to eye and base level and a door into the rear garden. Off the hallway there is a shower room and two double bedrooms both with a delightful overlook over the front of the property towards the neighbouring countryside.