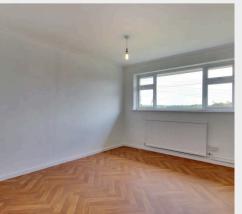

The property is entered via a useful porch providing access to both the rear garden and the inner hallway which benefits from two built-in storage cupboards. The sitting/dining room is found to the rear of the property with sliding doors to the seating terrace, the kitchen is found to one side with a range of matching units to eye and base level and a door into the rear garden. Off the hallway there is a shower room and two double bedrooms both with a delightful overlook over the front of the property towards the neighbouring countryside.