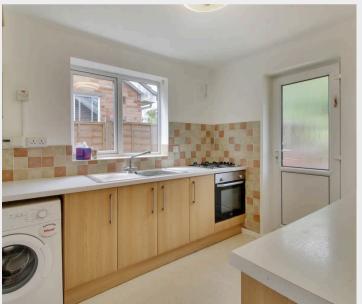

The property is entered via a useful porch providing access to both the rear garden and the inner hallway which benefits from two built-in storage cupboards. The sitting/dining room is found to the rear of the property with sliding doors to the seating terrace, the kitchen is found to one side with a range of matching units to eye and base level and a door into the rear garden. Off the hallway there is a shower room and two double bedrooms both with a delightful overlook over the front of the property towards the neighbouring countryside.