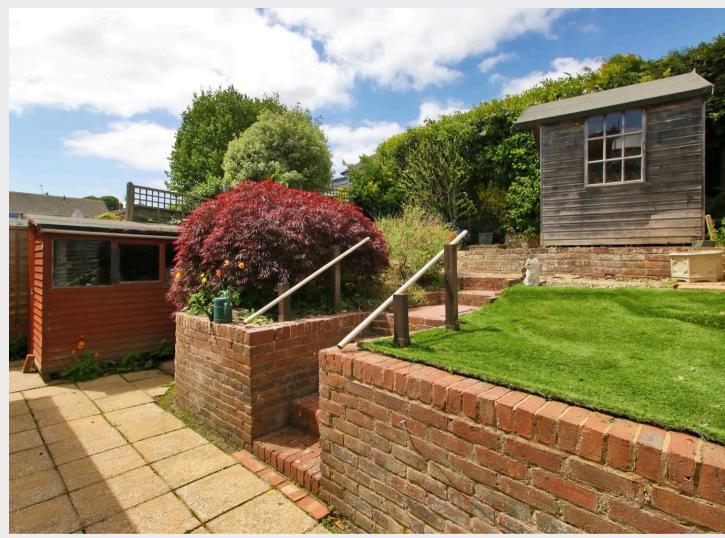

The west facing rear garden is a particular feature with a seating terrace immediately adjoining the rear of the property and a timber shed found nearby. A set of central steps lead up to the rest of the garden with a further seating terrace and a summerhouse providing the perfect spot to enjoy the afternoon/evening sun.

The front of the property is approached via steps to one side of a lawned front garden, a single garage is found nearby en-bloc.