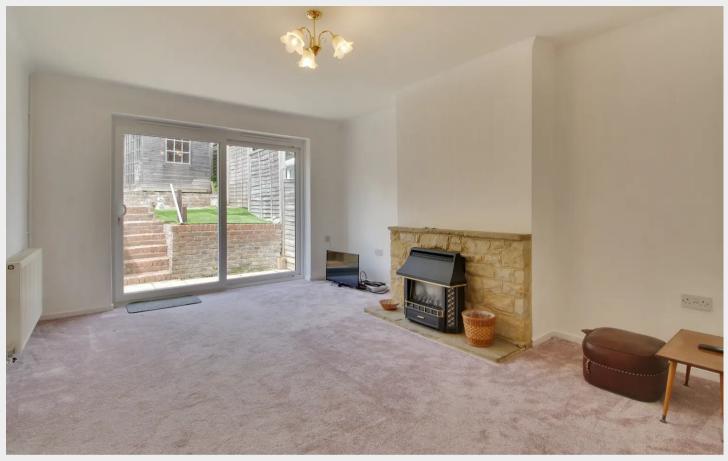

The property is entered via a useful porch providing access to both the rear garden and the inner hallway which benefits from two built-in storage cupboards. The sitting/dining room is found to the rear of the property with sliding doors to the seating terrace, the kitchen is found to one side with a range of matching units to eye and base level and a door into the rear garden. Off the hallway there is a shower room and two double bedrooms both with a delightful overlook over the front of the property towards the neighbouring countryside.