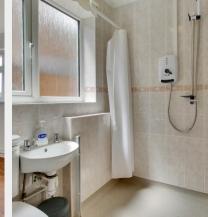

The property is entered via a useful porch providing access to both the rear garden and the inner hallway which benefits from two built-in storage cupboards. The sitting/dining room is found to the rear of the property with sliding doors to the seating terrace, the kitchen is found to one side with a range of matching units to eye and base level and a door into the rear garden. Off the hallway there is a shower room and two double bedrooms both with a delightful overlook over the front of the property towards the neighbouring countryside.