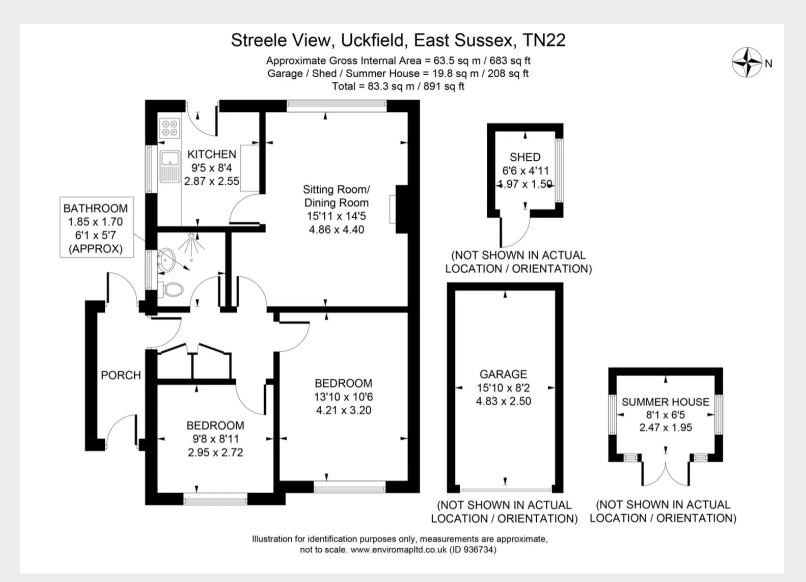

The property is entered via a useful porch providing access to both the rear garden and the inner hallway which benefits from two built-in storage cupboards. The sitting/dining room is found to the rear of the property with sliding doors to the seating terrace, the kitchen is found to one side with a range of matching units to eye and base level and a door into the rear garden. Off the hallway there is a shower room and two double bedrooms both with a delightful overlook over the front of the property towards the neighbouring countryside.

The west facing rear garden is a particular feature with a seating terrace immediately adjoining the rear of the property and a timber shed found nearby. A set of central steps lead up to the rest of the garden with a further seating terrace and a summerhouse providing the perfect spot to enjoy the afternoon/evening sun.

The front of the property is approached via steps to one side of a lawned front garden, a single garage is found nearby en-bloc.