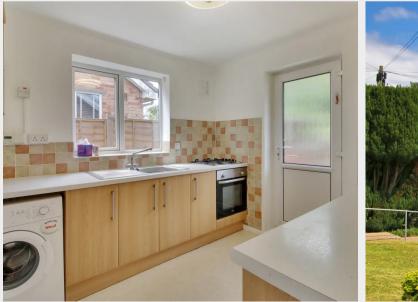

The property is entered via a useful porch providing access to both the rear garden and the inner hallway which benefits from two built-in storage cupboards. The sitting/dining room is found to the rear of the property with sliding doors to the seating terrace, the kitchen is found to one side with a range of matching units to eye and base level and a door into the rear garden. Off the hallway there is a shower room and two double bedrooms both with a delightful overlook over the front of the property towards the neighbouring countryside.