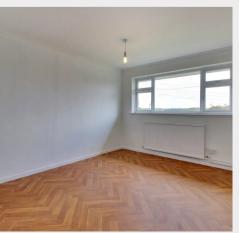

The property is entered via a useful porch providing access to both the rear garden and the inner hallway which benefits from two built-in storage cupboards. The sitting/dining room is found to the rear of the property with sliding doors to the seating terrace, the kitchen is found to one side with a range of matching units to eye and base level and a door into the rear garden. Off the hallway there is a shower room and two double bedrooms both with a delightful overlook over the front of the property towards the neighbouring countryside.