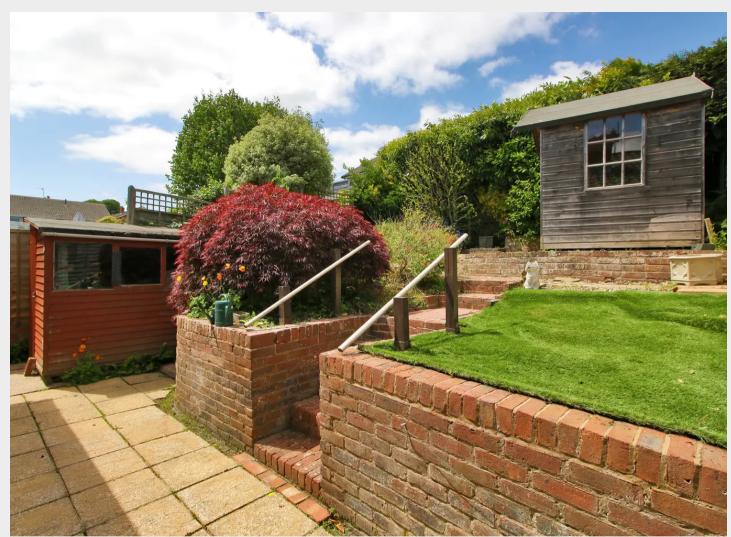

The west facing rear garden is a particular feature with a seating terrace immediately adjoining the rear of the property and a timber shed found nearby. A set of central steps lead up to the rest of the garden with a further seating terrace and a summerhouse providing the perfect spot to enjoy the afternoon/evening sun.

The front of the property is approached via steps to one side of a lawned front garden, a single garage is found nearby en-bloc.