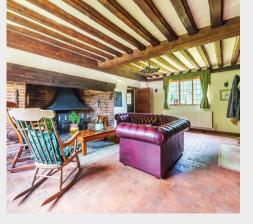

Beestons is a most attractive period farm house, faced with a red brick lower elevation, tile hung above and underneath a hipped tiled roof. The property lies well within its plot with formal gardens surrounding all side of the property and a paddock found to the front. The accommodation is arrange over 2 storeys with high ceilings and a wealth of period features throughout. Having been significantly improved by the current owners a distinguishing feature of the home is the kitchen/breakfast room, beautifully arranged with bespoke heritage style cabinets, a central island and an ingle nook fireplace with wood burning stove.

The accommodation extends to 3179 sq ft, the ground floor boasts 4 reception rooms with most enjoying a double aspect. The property is entered via an entrance lobby with a dining room found nearby which continues through to a sitting room, a snug and separate utility room. The kitchen/breakfast room measures 21'10 x 19'6 and is made up of bespoke cabinets to one side with integrated appliances, a central island and a sun room.