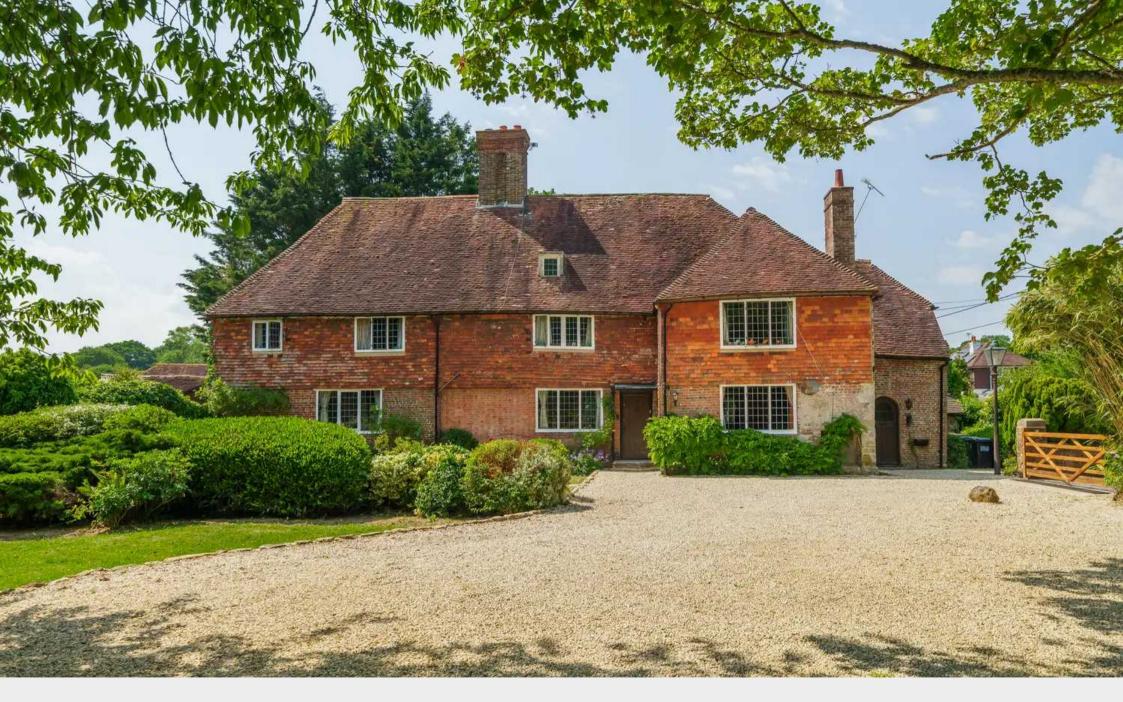

## **Beestons**

Vines Cross, Heathfield

An exceptional 5 bedroom 3 bathroom grade II listed detached farm house occupying a stunning plot of 1.5 acres of grounds/paddock in a beautiful rural position with a detached brick outbuilding, all surrounded by glorious open countryside.

Beestons is a most attractive period farm house, faced with a red brick lower elevation, tile hung above and underneath a hipped tiled roof. The property lies well within its plot with formal gardens surrounding all side of the property and a paddock found to the front. The accommodation is arrange over 2 storeys with high ceilings and a wealth of period features throughout. Having been significantly improved by the current owners a distinguishing feature of the home is the kitchen/breakfast room, beautifully arranged with bespoke heritage style cabinets, a central island and an ingle nook fireplace with wood burning stove.

Outside, the front of the property is approached via a five bar gate and driveway which provides ample parking. The formal lawns are level and surround the property on all sides flanked by mature trees and well stocked borders. Within the rear garden is a useful outbuilding which could serve for a number of purposes and perhaps further accommodation STPP. The paddock is accessed at the front of the property and adjoins the glorious surrounding countryside. All within 1.5 acres.