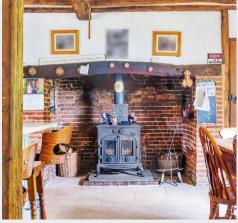

Beestons is a most attractive period farm house, faced with a red brick lower elevation, tile hung above and underneath a hipped tiled roof. The property lies well within its plot with formal gardens surrounding all side of the property and a paddock found to the front. The accommodation is arrange over 2 storeys with high ceilings and a wealth of period features throughout. Having been significantly improved by the current owners a distinguishing feature of the home is the kitchen/breakfast room, beautifully arranged with bespoke heritage style cabinets, a central island and an ingle nook fireplace with wood burning stove.

The accommodation extends to 3179 sq ft, the ground floor boasts 4 reception rooms with most enjoying a double aspect. The property is entered via an entrance lobby with a dining room found nearby which continues through to a sitting room, a snug and separate utility room. The kitchen/breakfast room measures 21'10 x 19'6 and is made up of bespoke cabinets to one side with integrated appliances, a central island and a sun room.