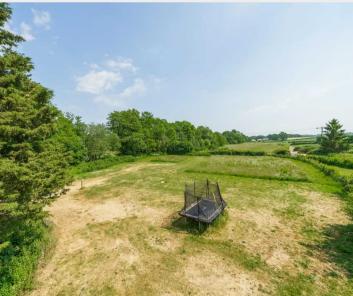

Outside, the front of the property is approached via a five bar gate and driveway which provides ample parking. The formal lawns are level and surround the property on all sides flanked by mature trees and well stocked borders. Within the rear garden is a useful outbuilding which could serve for a number of purposes and perhaps further accommodation STPP. The paddock is accessed at the front of the property and adjoins the glorious surrounding countryside. All within 1.5 acres.