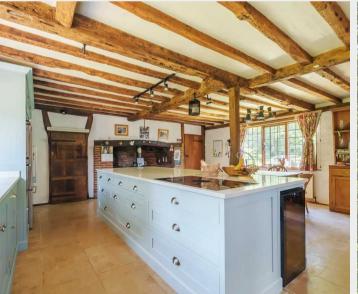

Beestons is a most attractive period farm house, faced with a red brick lower elevation, tile hung above and underneath a hipped tiled roof. The property lies well within its plot with formal gardens surrounding all side of the property and a paddock found to the front. The accommodation is arrange over 2 storeys with high ceilings and a wealth of period features throughout. Having been significantly improved by the current owners a distinguishing feature of the home is the kitchen/breakfast room, beautifully arranged with bespoke heritage style cabinets, a central island and an ingle nook fireplace with wood burning stove.

The accommodation extends to 3179 sq ft, the ground floor boasts 4 reception rooms with most enjoying a double aspect. The property is entered via an entrance lobby with a dining room found nearby which continues through to a sitting room, a snug and separate utility room. The kitchen/breakfast room measures 21'10 x 19'6 and is made up of bespoke cabinets to one side with integrated appliances, a central island and a sun room.