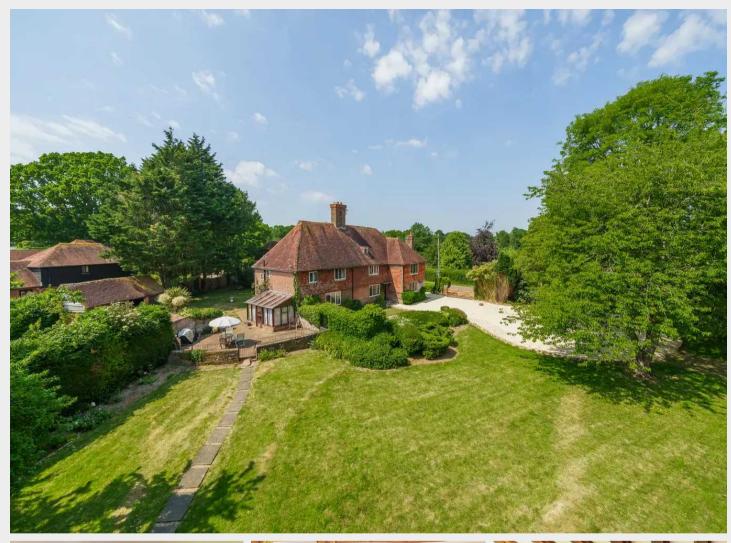

## **Beestons**

Vines Cross, Heathfield

An exceptional 5 bedroom 3 bathroom grade II listed detached farm house occupying a stunning plot of 1.5 acres of grounds/paddock in a beautiful rural position with a detached brick outbuilding, all surrounded by glorious open countryside.

Beestons is a most attractive period farm house, faced with a red brick lower elevation, tile hung above and underneath a hipped tiled roof. The property lies well within its plot with formal gardens surrounding all side of the property and a paddock found to the front. The accommodation is arrange over 2 storeys with high ceilings and a wealth of period features throughout. Having been significantly improved by the current owners a distinguishing feature of the home is the kitchen/breakfast room, beautifully arranged with bespoke heritage style cabinets, a central island and an ingle nook fireplace with wood burning stove.

Outside, the front of the property is approached via a five bar gate and driveway which provides ample parking. The formal lawns are level and surround the property on all sides flanked by mature trees and well stocked borders. Within the rear garden is a useful outbuilding which could serve for a number of purposes and perhaps further accommodation STPP. The paddock is accessed at the front of the property and adjoins the glorious surrounding countryside. All within 1.5 acres.