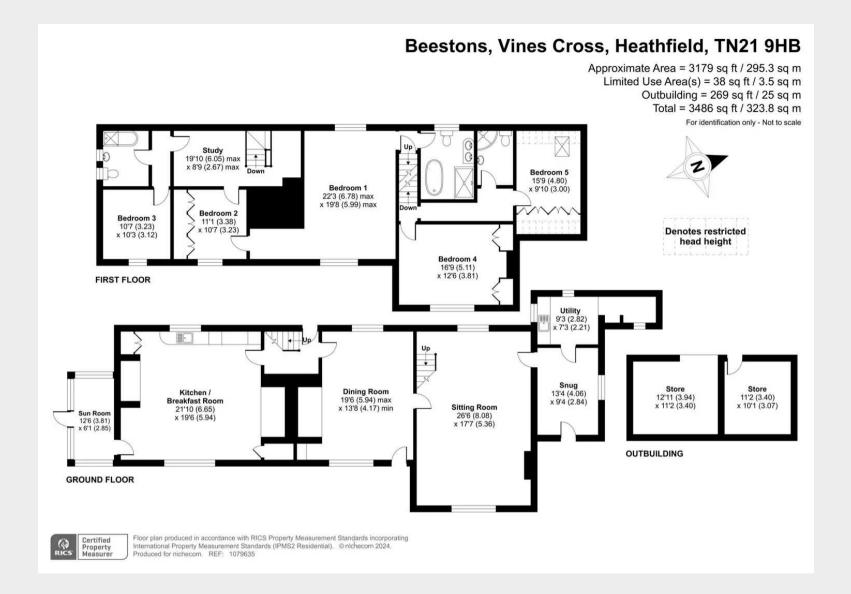

The accommodation extends to 3179 sq ft, the ground floor boasts 4 reception rooms with most enjoying a double aspect. The property is entered via an entrance lobby with a dining room found nearby which continues through to a sitting room, a snug and separate utility room. The kitchen/breakfast room measures 21'10 x 19'6 and is made up of bespoke cabinets to one side with integrated appliances, a central island and a sun room.

## **Beestons**

Vines Cross, Heathfield

The first floor provides 5 bedrooms and 3 bathroom suites. The principal bedroom has beautiful a en-suite bathroom with a separate shower and his and hers sinks. There is a separate shower room which serves bedrooms 4 and 5 and a separate bathroom which serves bedrooms 2 and 3. A useful study is found nearby.

Outside, the front of the property is approached via a five bar gate and driveway which provides ample parking. The formal lawns are level and surround the property on all sides flanked by mature trees and well stocked borders. Within the rear garden is a useful outbuilding which could serve for a number of purposes and perhaps further accommodation STPP. The paddock is accessed at the front of the property and adjoins the glorious surrounding countryside. All within 1.5 acres.