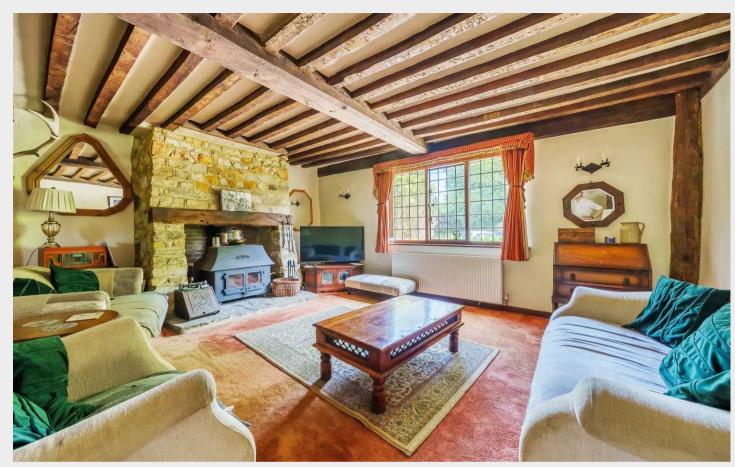

The accommodation extends to 3179 sq ft, the ground floor boasts 4 reception rooms with most enjoying a double aspect. The property is entered via an entrance lobby with a dining room found nearby which continues through to a sitting room, a snug and separate utility room. The kitchen/breakfast room measures 21'10 x 19'6 and is made up of bespoke cabinets to one side with integrated appliances, a central island and a sun room.