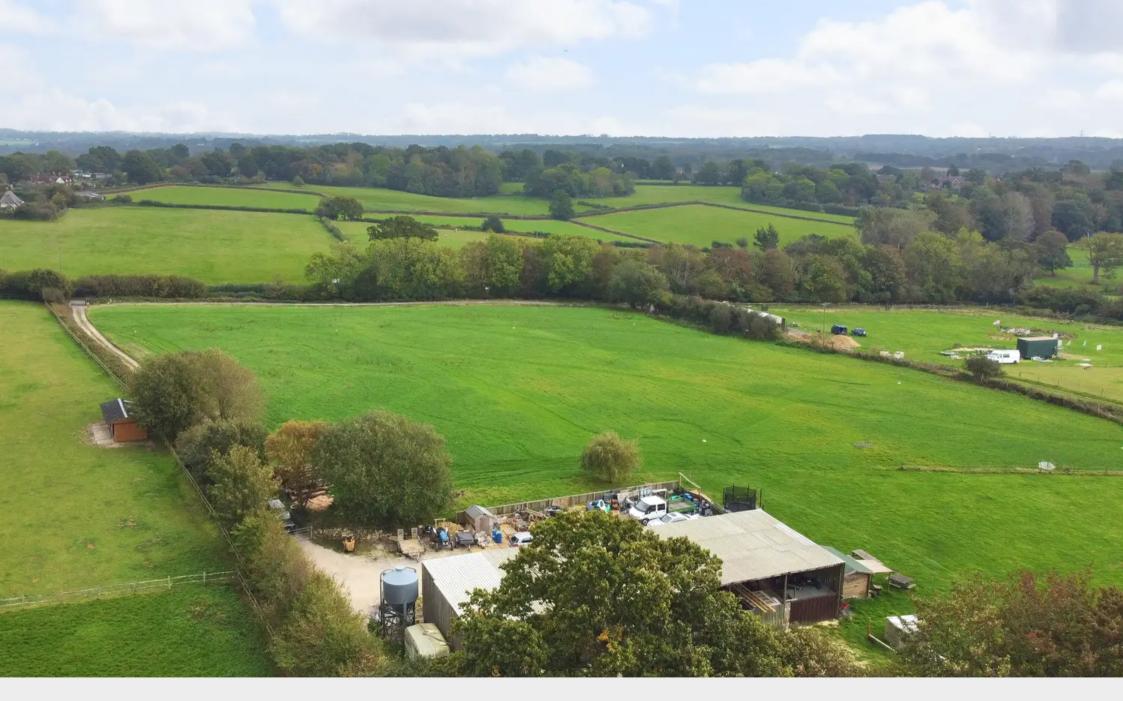

### Framfield, Uckfield

A wonderful opportunity to purchase 5.99 acres with a substantial 10m x 30m pole barn in a beautifully private setting situated off its own private long driveway enjoying stunning far-reaching views towards the adjoining countryside.

This seldom available plot has tremendous scope for commercial and personal use and in 2004 the barn was granted planning permission to be enclosed and arranged in a number of bays for storage. Water is connected to the site, for further information with regard to planning consent please contact Wealden District Council.