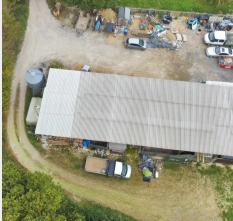

### Framfield, Uckfield

A wonderful opportunity to purchase 5.99 acres with a substantial 10m x 30m pole barn in a beautifully private setting situated off its own private long driveway enjoying stunning far-reaching views towards the adjoining countryside.

This seldom available plot has tremendous scope for commercial and personal use and in 2004 the barn was granted planning permission to be enclosed and arranged in a number of bays for storage. Water is connected to the site, for further information with regard to planning consent please contact Wealden District Council.