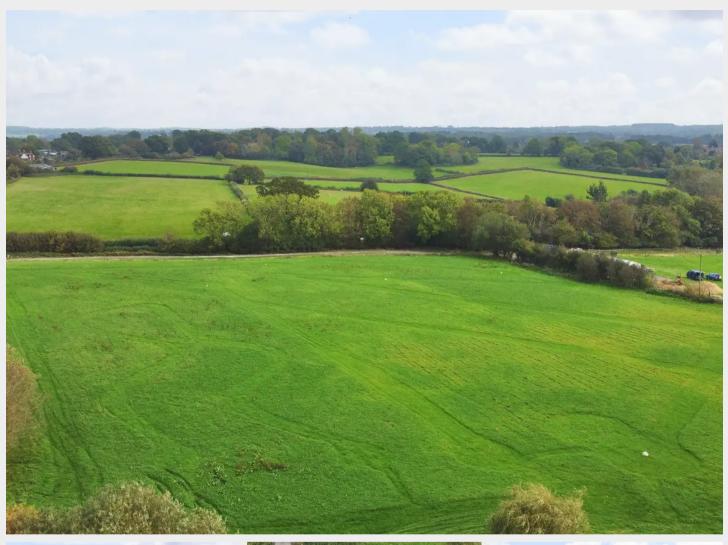

### Framfield, Uckfield

A wonderful opportunity to purchase 5.99 acres with a substantial 10m x 30m pole barn in a beautifully private setting situated off its own private long driveway enjoying stunning far-reaching views towards the adjoining countryside.

This seldom available plot has tremendous scope for commercial and personal use and in 2004 the barn was granted planning permission to be enclosed and arranged in a number of bays for storage. Water is connected to the site, for further information with regard to planning consent please contact Wealden District Council.