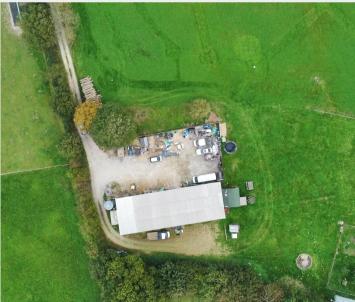

### Framfield, Uckfield

A wonderful opportunity to purchase 5.99 acres with a substantial 10m x 30m pole barn in a beautifully private setting situated off its own private long driveway enjoying stunning far-reaching views towards the adjoining countryside.

This seldom available plot has tremendous scope for commercial and personal use and in 2004 the barn was granted planning permission to be enclosed and arranged in a number of bays for storage. Water is connected to the site, for further information with regard to planning consent please contact Wealden District Council.