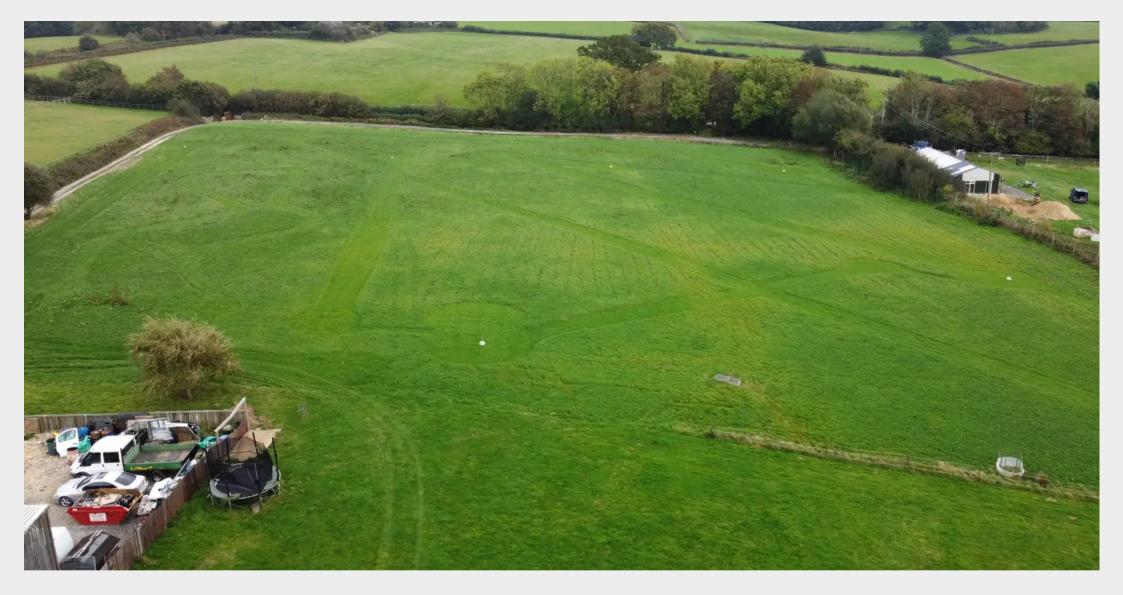

### Framfield, Uckfield

A wonderful opportunity to purchase 5.99 acres with a substantial 10m x 30m pole barn in a beautifully private setting situated off its own private long driveway enjoying stunning far-reaching views towards the adjoining countryside.

This seldom available plot has tremendous scope for commercial and personal use and in 2004 the barn was granted planning permission to be enclosed and arranged in a number of bays for storage. Water is connected to the site, for further information with regard to planning consent please contact Wealden District Council.