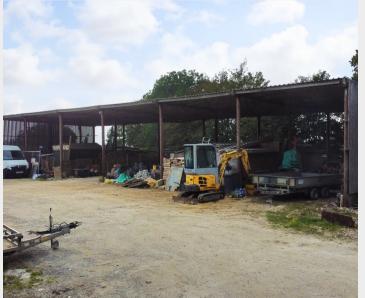

This seldom available plot has tremendous scope for commercial and personal use and in 2004 the barn was granted planning permission to be enclosed and arranged in a number of bays for storage. Water is connected to the site, for further information with regard to planning consent please contact Wealden District Council.