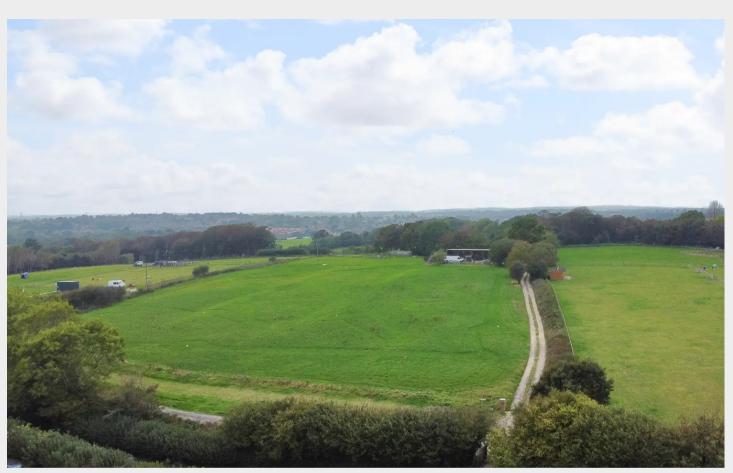

### Framfield, Uckfield

A wonderful opportunity to purchase 5.99 acres with a substantial 10m x 30m pole barn in a beautifully private setting situated off its own private long driveway enjoying stunning far-reaching views towards the adjoining countryside.

Framfield is surrounded by stunning rolling countryside with numerous bridle paths and walkways linking with the neighbouring districts. A swift rail service can be found at nearby Uckfield town or Buxted village which offers services to London Bridge/Victoria in just over 1 hour.