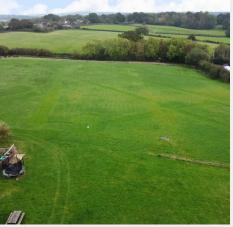

### Framfield, Uckfield

A wonderful opportunity to purchase 5.99 acres with a substantial 10m x 30m pole barn in a beautifully private setting situated off its own private long driveway enjoying stunning far-reaching views towards the adjoining countryside.

This seldom available plot has tremendous scope for commercial and personal use and in 2004 the barn was granted planning permission to be enclosed and arranged in a number of bays for storage. Water is connected to the site, for further information with regard to planning consent please contact Wealden District Council.