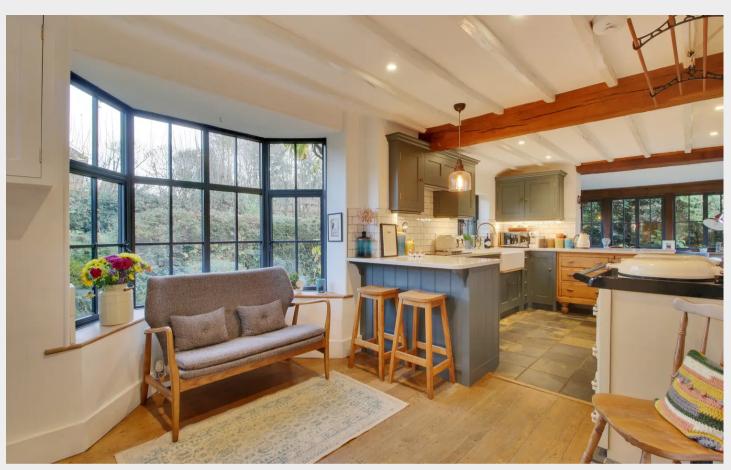

Having been significantly renovated by the current owners to an exacting standard, the main house offers 4 bedrooms and 2 bath/shower rooms with the annex/games room/studio above the triple garage also providing a bedroom and shower room. This beautiful character cottage boasts a wealth of period features, has been finished to a high specification and benefits from, in brief, on the ground floor; an entrance hall with tiled flooring, a useful downstairs cloakroom, utility room with a side door providing access to the driveway, a stunning solid wood hand-made kitchen with a range of matching units to eye and base level, quartz worksurfaces, double butler sink, Sandyford range which is also the boiler and a smeg electric oven. Just off the kitchen is a delightful dining area with three walls of windows and a door opening onto the outside seating terrace and a bay fronted living room with a door to the outside seating terrace and a log burning stove.