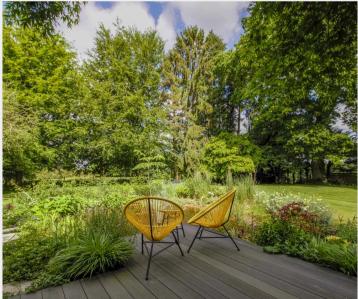

#### Maresfield, Uckfield

Outside the gardens and grounds are a particular feature having been thoughtfully landscaped to provide an excellent relaxing and entertaining space boasting an impressive outside kitchen with power, light, a bar and a seating terrace leading towards a pond with a fountain.

An expansive seating terrace immediately adjoins the rear of the property with a deep well to one end with lighting. The majority of the garden is laid to level lawn bordered by stock fencing allowing uninterrupted views across the adjacent farmland, an external staircase for the triple garage provides access to the annex/games room/studio above which boasts a shower room, kitchenette, living area and bedroom.