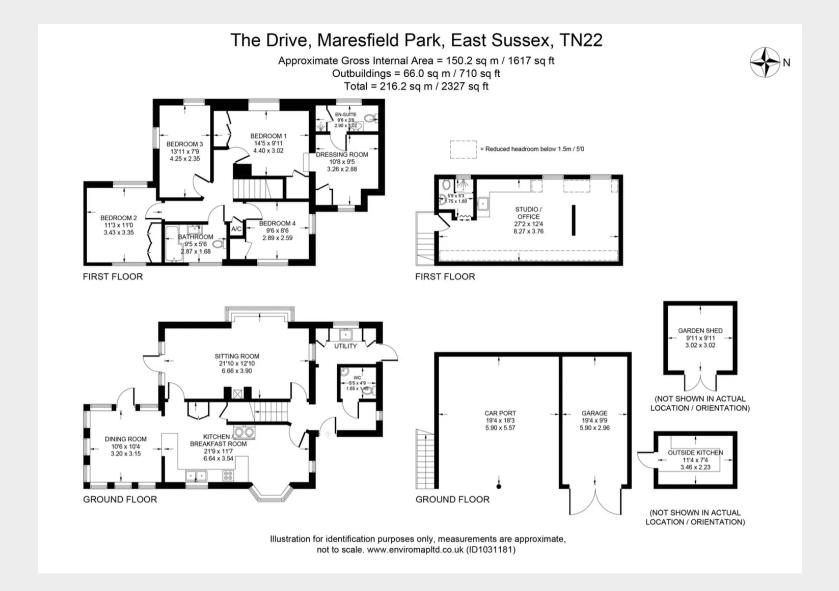

Having been significantly renovated by the current owners to an exacting standard, the main house offers 4 bedrooms and 2 bath/shower rooms with the annex/games room/studio above the triple garage also providing a bedroom and shower room. This beautiful character cottage boasts a wealth of period features, has been finished to a high specification and benefits from, in brief, on the ground floor; an entrance hall with tiled flooring, a useful downstairs cloakroom, utility room with a side door providing access to the driveway, a stunning solid wood hand-made kitchen with a range of matching units to eye and base level, quartz worksurfaces, double butler sink, Sandyford range which is also the boiler and a smeg electric oven. Just off the kitchen is a delightful dining area with three walls of windows and a door opening onto the outside seating terrace and a bay fronted living room with a door to the outside seating terrace and a log burning stove.

From the entrance hallway a staircase rises to the first floor offering a principal bedroom suite with a dressing room and beautifully fitted en-suite shower room, two further double bedrooms a modern family bathroom with a shower above the bath and a fourth bedroom currently used as a home office.

#### Maresfield, Uckfield

Outside the gardens and grounds are a particular feature having been thoughtfully landscaped to provide an excellent relaxing and entertaining space boasting an impressive outside kitchen with power, light, a bar and a seating terrace leading towards a pond with a fountain.

An expansive seating terrace immediately adjoins the rear of the property with a deep well to one end with lighting. The majority of the garden is laid to level lawn bordered by stock fencing allowing uninterrupted views across the adjacent farmland, an external staircase for the triple garage provides access to the annex/games room/studio above which boasts a shower room, kitchenette, living area and bedroom.

The front of the property is approached via a large driveway leading to the triple garage which provides two open bays and one enclosed bay. A path through the front garden provides access to the front door.