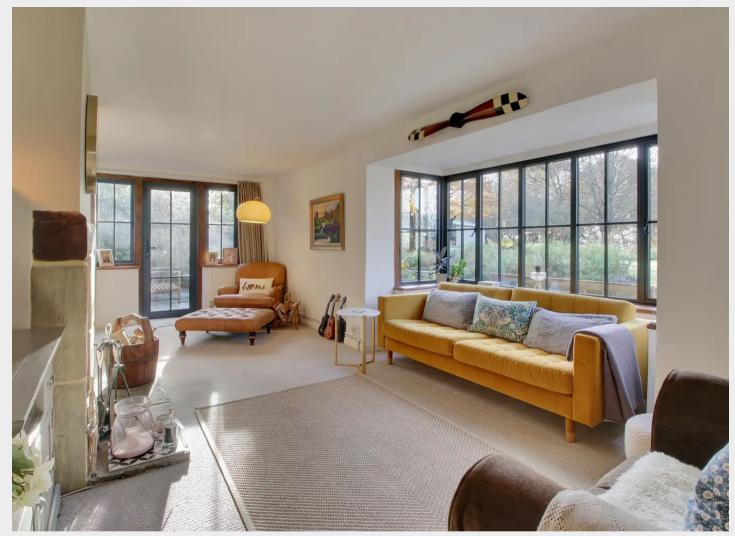

Having been significantly renovated by the current owners to an exacting standard, the main house offers 4 bedrooms and 2 bath/shower rooms with the annex/games room/studio above the triple garage also providing a bedroom and shower room. This beautiful character cottage boasts a wealth of period features, has been finished to a high specification and benefits from, in brief, on the ground floor; an entrance hall with tiled flooring, a useful downstairs cloakroom, utility room with a side door providing access to the driveway, a stunning solid wood hand-made kitchen with a range of matching units to eye and base level, quartz worksurfaces, double butler sink, Sandyford range which is also the boiler and a smeg electric oven. Just off the kitchen is a delightful dining area with three walls of windows and a door opening onto the outside seating terrace and a bay fronted living room with a door to the outside seating terrace and a log burning stove.