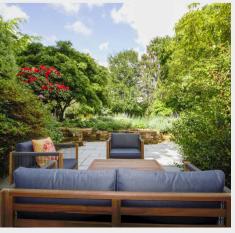

#### Maresfield, Uckfield

Outside the gardens and grounds are a particular feature having been thoughtfully landscaped to provide an excellent relaxing and entertaining space boasting an impressive outside kitchen with power, light, a bar and a seating terrace leading towards a pond with a fountain.

An expansive seating terrace immediately adjoins the rear of the property with a deep well to one end with lighting. The majority of the garden is laid to level lawn bordered by stock fencing allowing uninterrupted views across the adjacent farmland, an external staircase for the triple garage provides access to the annex/games room/studio above which boasts a shower room, kitchenette, living area and bedroom.