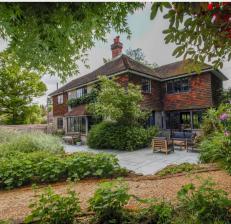

#### Maresfield, Uckfield

A magnificent 5 bedroom, 3 bath/shower room detached cottage enviably positioned in this highly sought-after private road bordering open fields and enjoying a beautiful outlook across the neighbouring countryside.

Having been significantly renovated by the current owners to an exacting standard, the main house offers 4 bedrooms and 2 bath/shower rooms with the annex/games room/studio above the triple garage also providing a bedroom and shower room. This beautiful character cottage boasts a wealth of period features, has been finished to a high specification and benefits from, in brief, on the ground floor; an entrance hall with tiled flooring, a useful downstairs cloakroom, utility room with a side door providing access to the driveway, a stunning solid wood hand-made kitchen with a range of matching units to eye and base level, quartz worksurfaces, double butler sink, Sandyford range which is also the boiler and a smeg electric oven. Just off the kitchen is a delightful dining area with three walls of windows and a door opening onto the outside seating terrace and a bay fronted living room with a door to the outside seating terrace and a log burning stove.