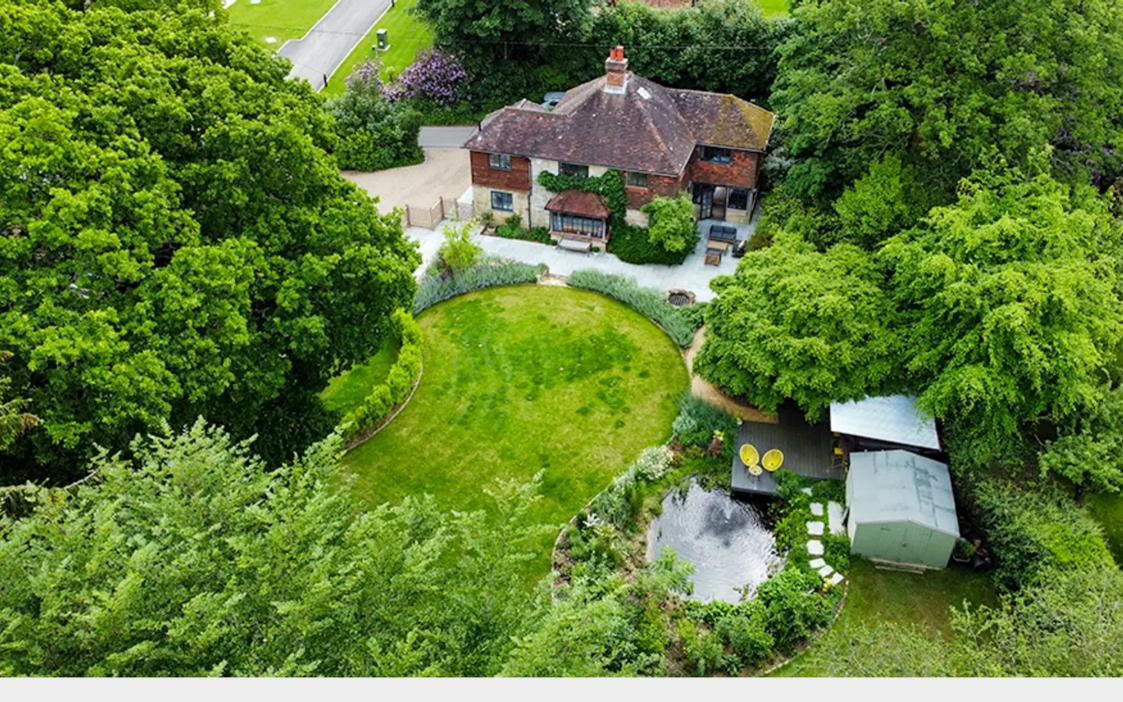

#### Maresfield, Uckfield

Outside the gardens and grounds are a particular feature having been thoughtfully landscaped to provide an excellent relaxing and entertaining space boasting an impressive outside kitchen with power, light, a bar and a seating terrace leading towards a pond with a fountain.

An expansive seating terrace immediately adjoins the rear of the property with a deep well to one end with lighting. The majority of the garden is laid to level lawn bordered by stock fencing allowing uninterrupted views across the adjacent farmland, an external staircase for the triple garage provides access to the annex/games room/studio above which boasts a shower room, kitchenette, living area and bedroom.

The front of the property is approached via a large driveway leading to the triple garage which provides two open bays and one enclosed bay. A path through the front garden provides access to the front door.