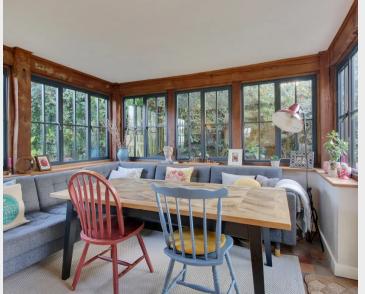

Having been significantly renovated by the current owners to an exacting standard, the main house offers 4 bedrooms and 2 bath/shower rooms with the annex/games room/studio above the triple garage also providing a bedroom and shower room. This beautiful character cottage boasts a wealth of period features, has been finished to a high specification and benefits from, in brief, on the ground floor; an entrance hall with tiled flooring, a useful downstairs cloakroom, utility room with a side door providing access to the driveway, a stunning solid wood hand-made kitchen with a range of matching units to eye and base level, quartz worksurfaces, double butler sink, Sandyford range which is also the boiler and a smeg electric oven. Just off the kitchen is a delightful dining area with three walls of windows and a door opening onto the outside seating terrace and a bay fronted living room with a door to the outside seating terrace and a log burning stove.