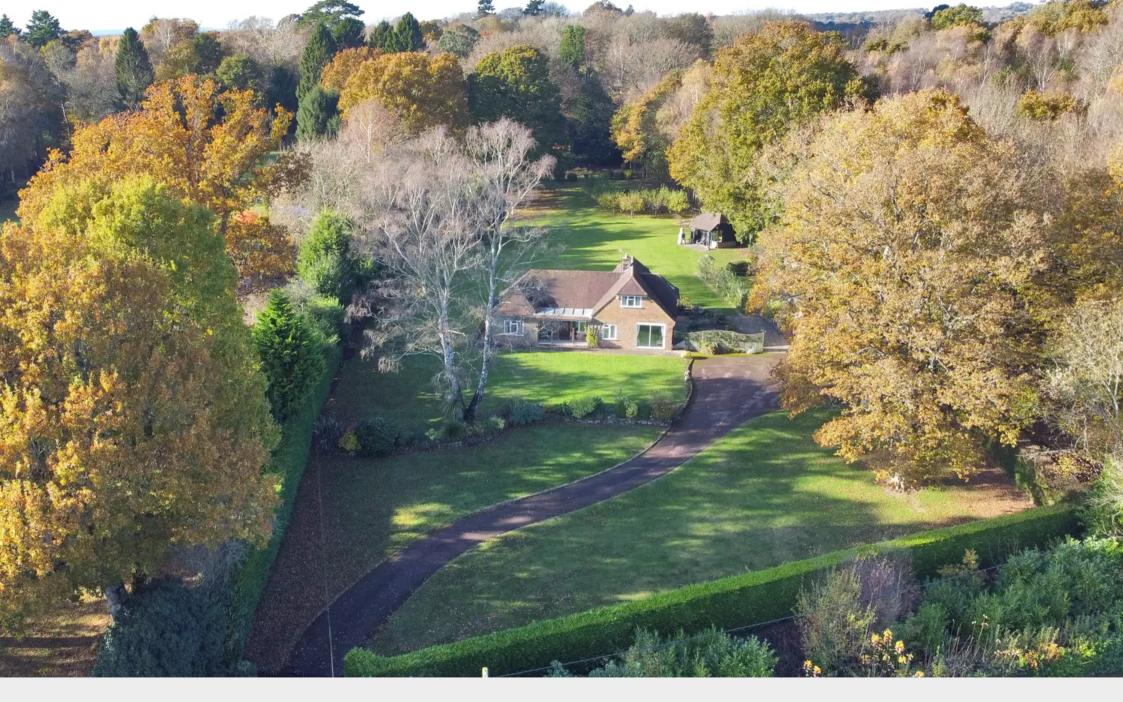

## Foxwood Straight Half Mile

Maresfield, Uckfield

A beautifully presented 5 bedroom, 2 bath/shower room detached chalet bungalow enjoying an exceptional garden extending to approximately 1.33 acres with a detached double garage with an office/studio above, a brick-built workshop and a delightful summer house.

Enjoying an enviable position on the outskirts of the picturesque village of Maresfield this immaculately maintained property sits excellently in its wonderful plot accessed via electric gates and a sweeping driveway and benefits from, in brief, on the ground floor; an entrance hallway, a kitchen breakfast room with a range of matching high gloss units to eye and base level and access to the utility room which in turn offers external access, a separate dining room which leads to a spacious living room with an enclosed fireplace, large storage cupboard and patio doors, a beautifully fitted shower room and three generous bedrooms are also on the ground floor. From the entrance hall a staircase rises to the first floor offering two further double bedrooms one with access to the large loft area and a bathroom.

## Foxwood Straight Half Mile

Maresfield, Uckfield

Outside the gardens and grounds are a particular feature, extending to approximately 1.33 acres mainly laid to level lawn bordered by mature trees and hedges, a detached double garage has an office/studio room above, a brick-built workshop sits next to the garage and a delightful summer house is located further up the garden with an overhanging veranda and seating terrace. The property is approached via electric gates and a sweeping driveway through the front garden.