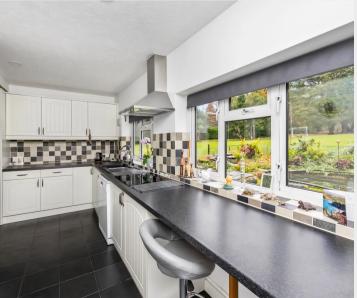

Enjoying an enviable position on the outskirts of the picturesque village of Maresfield this immaculately maintained property sits excellently in its wonderful plot accessed via electric gates and a sweeping driveway and benefits from, in brief, on the ground floor; an entrance hallway, a kitchen breakfast room with a range of matching high gloss units to eye and base level and access to the utility room which in turn offers external access, a separate dining room which leads to a spacious living room with an enclosed fireplace, large storage cupboard and patio doors, a beautifully fitted shower room and three generous bedrooms are also on the ground floor. From the entrance hall a staircase rises to the first floor offering two further double bedrooms one with access to the large loft area and a bathroom.