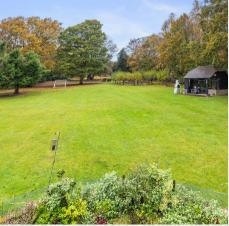

## Foxwood Straight Half Mile

Maresfield, Uckfield

Outside the gardens and grounds are a particular feature, extending to approximately 1.33 acres mainly laid to level lawn bordered by mature trees and hedges, a detached double garage has an office/studio room above, a brick-built workshop sits next to the garage and a delightful summer house is located further up the garden with an overhanging veranda and seating terrace. The property is approached via electric gates and a sweeping driveway through the front garden.