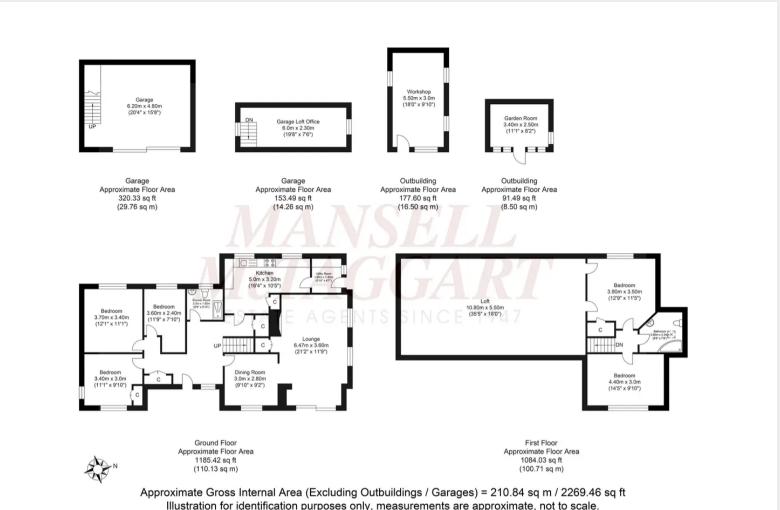

Enjoying an enviable position on the outskirts of the picturesque village of Maresfield this immaculately maintained property sits excellently in its wonderful plot accessed via electric gates and a sweeping driveway and benefits from, in brief, on the ground floor; an entrance hallway, a kitchen breakfast room with a range of matching high gloss units to eye and base level and access to the utility room which in turn offers external access, a separate dining room which leads to a spacious living room with an enclosed fireplace, large storage cupboard and patio doors, a beautifully fitted shower room and three generous bedrooms are also on the ground floor. From the entrance hall a staircase rises to the first floor offering two further double bedrooms one with access to the large loft area and a bathroom.

## Foxwood Straight Half Mile

Maresfield, Uckfield

Outside the gardens and grounds are a particular feature, extending to approximately 1.33 acres mainly laid to level lawn bordered by mature trees and hedges, a detached double garage has an office/studio room above, a brick-built workshop sits next to the garage and a delightful summer house is located further up the garden with an overhanging veranda and seating terrace. The property is approached via electric gates and a sweeping driveway through the front garden.

Illustration for identification purposes only, measurements are approximate, not to scale.