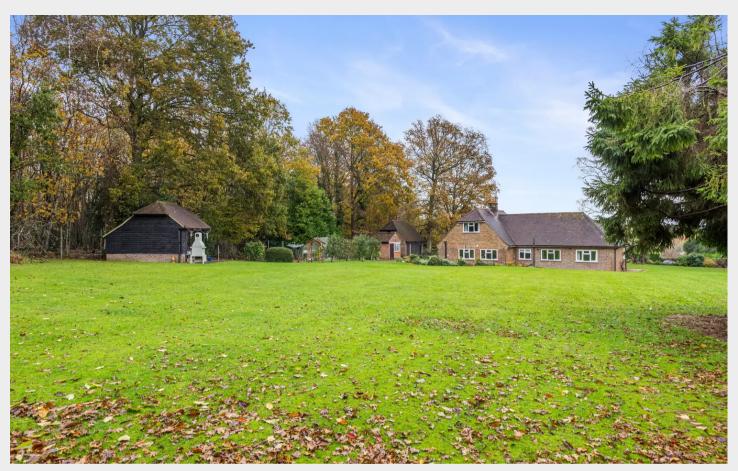

## Foxwood Straight Half Mile

Maresfield, Uckfield

Outside the gardens and grounds are a particular feature, extending to approximately 1.33 acres mainly laid to level lawn bordered by mature trees and hedges, a detached double garage has an office/studio room above, a brick-built workshop sits next to the garage and a delightful summer house is located further up the garden with an overhanging veranda and seating terrace. The property is approached via electric gates and a sweeping driveway through the front garden.