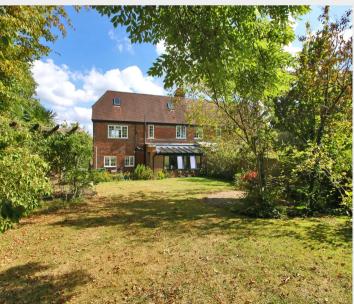

Outside the gardens are a particular feature, enjoying large front and rear lawns, the south westerly rear garden benefits from a seating terrace immediately adjoining the rear of the property, several other seating areas, two timber sheds and a personal door into the detached double garage which offers power, light and an electric up and over door.