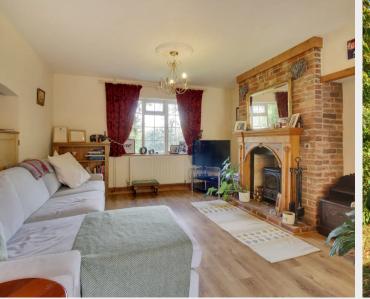

This stunning home has been modernised to an exacting standard while retaining a wealth of period features and benefits from, in brief, on the ground floor; a rarely used entrance hallway, an impressive triple aspect 20 ft kitchen diner with a range of matching shaker style units to eye and base level, timber worksurfaces, wooden flooring and a useful side door, a spacious dual aspect living room with a log burning stove, a useful study area and a garden room boasting a delightful outlook across the generous gardens and double doors opening onto the outside seating terrace.