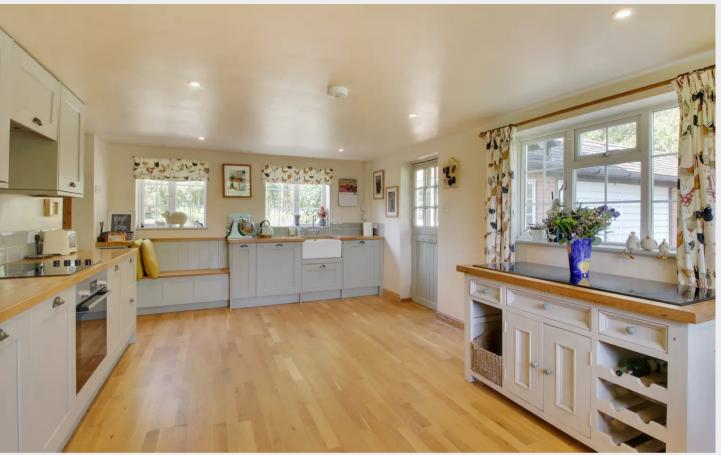

This stunning home has been modernised to an exacting standard while retaining a wealth of period features and benefits from, in brief, on the ground floor; a rarely used entrance hallway, an impressive triple aspect 20 ft kitchen diner with a range of matching shaker style units to eye and base level, timber worksurfaces, wooden flooring and a useful side door, a spacious dual aspect living room with a log burning stove, a useful study area and a garden room boasting a delightful outlook across the generous gardens and double doors opening onto the outside seating terrace.