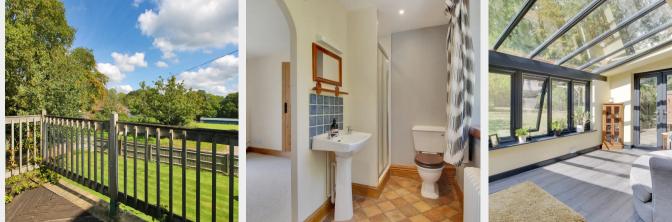

This stunning home has been modernised to an exacting standard while retaining a wealth of period features and benefits from, in brief, on the ground floor; a rarely used entrance hallway, an impressive triple aspect 20 ft kitchen diner with a range of matching shaker style units to eye and base level, timber worksurfaces, wooden flooring and a useful side door, a spacious dual aspect living room with a log burning stove, a useful study area and a garden room boasting a delightful outlook across the generous gardens and double doors opening onto the outside seating terrace.

From the living room a staircase rises to the first floor offering; a large principal bedroom with an en-suite shower room and a balcony enjoying far reaching views across the neighbouring countryside, two further good size bedrooms both with built-in wardrobes and a beautifully fitted family bathroom.

Outside the gardens are a particular feature, enjoying large front and rear lawns, the south westerly rear garden benefits from a seating terrace immediately adjoining the rear of the property, several other seating areas, two timber sheds and a personal door into the detached double garage which offers power, light and an electric up and over door.