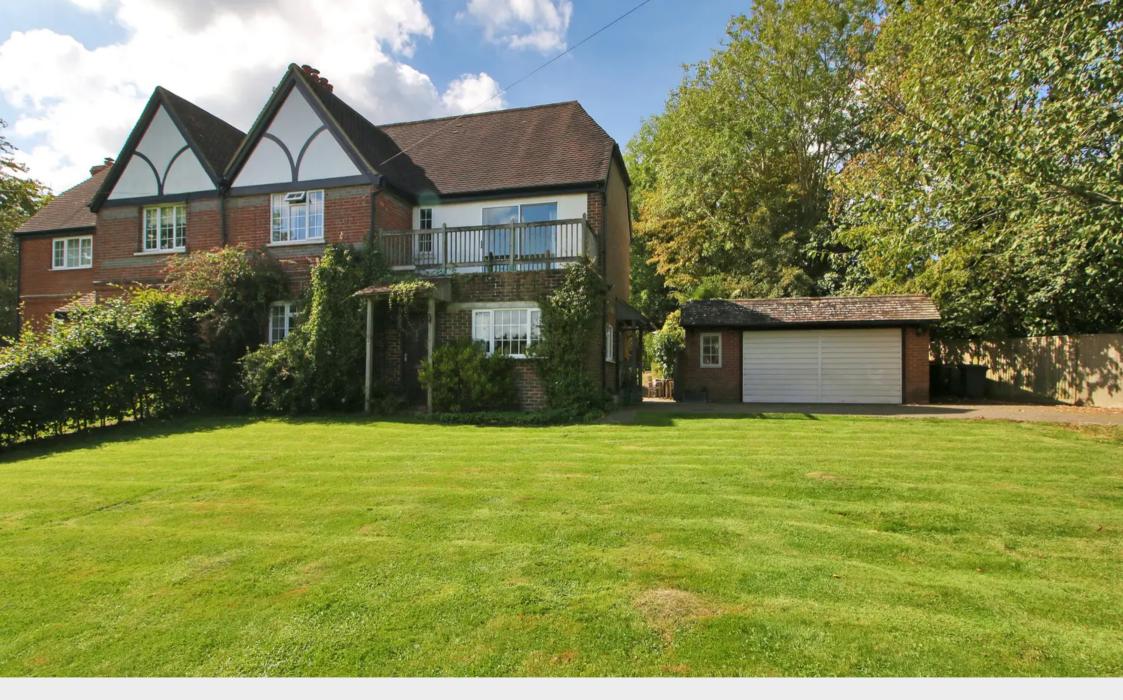

### Horam, Heathfield

A beautifully finished and characterful 3 bedroom, 2 bath/shower room semi-detached Victorian cottage occupying a generous plot on the outskirts of this quiet Sussex village within a short walk to the local amenities, numerous countryside walks and renowned Cuckoo Trail.

This stunning home has been modernised to an exacting standard while retaining a wealth of period features and benefits from, in brief, on the ground floor; a rarely used entrance hallway, an impressive triple aspect 20 ft kitchen diner with a range of matching shaker style units to eye and base level, timber worksurfaces, wooden flooring and a useful side door, a spacious dual aspect living room with a log burning stove, a useful study area and a garden room boasting a delightful outlook across the generous gardens and double doors opening onto the outside seating terrace.

Outside the gardens are a particular feature, enjoying large front and rear lawns, the south westerly rear garden benefits from a seating terrace immediately adjoining the rear of the property, several other seating areas, two timber sheds and a personal door into the detached double garage which offers power, light and an electric up and over door.

### Horam, Heathfield

The front of the property is approached via a long drive through the front gardens onto the parking area with space for several vehicles leading to the detached double garage.

EPC rating D & Council tax band E