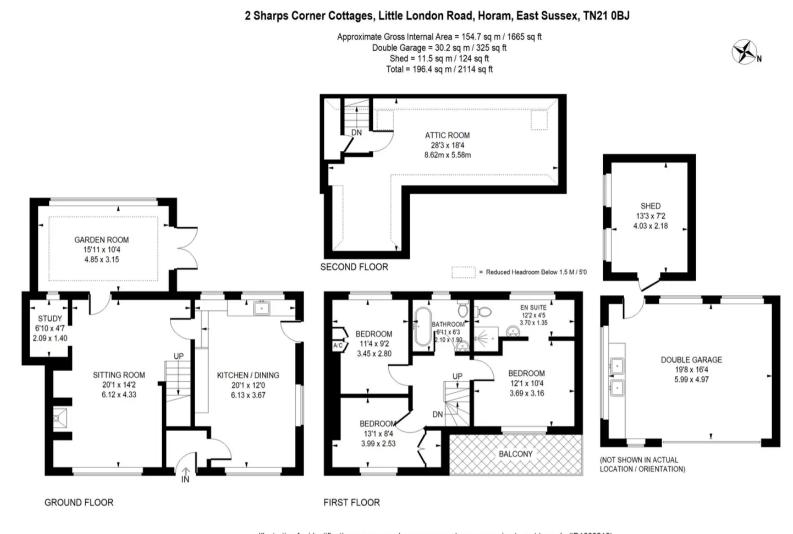

This stunning home has been modernised to an exacting standard while retaining a wealth of period features and benefits from, in brief, on the ground floor; a rarely used entrance hallway, an impressive triple aspect 20 ft kitchen diner with a range of matching shaker style units to eye and base level, timber worksurfaces, wooden flooring and a useful side door, a spacious dual aspect living room with a log burning stove, a useful study area and a garden room boasting a delightful outlook across the generous gardens and double doors opening onto the outside seating terrace.

From the living room a staircase rises to the first floor offering; a large principal bedroom with an en-suite shower room and a balcony enjoying far reaching views across the neighbouring countryside, two further good size bedrooms both with built-in wardrobes and a beautifully fitted family bathroom.

Outside the gardens are a particular feature, enjoying large front and rear lawns, the south westerly rear garden benefits from a seating terrace immediately adjoining the rear of the property, several other seating areas, two timber sheds and a personal door into the detached double garage which offers power, light and an electric up and over door.

#### Illustration for identification purposes only, measurements are approximate, not to scale.(ID1009216)