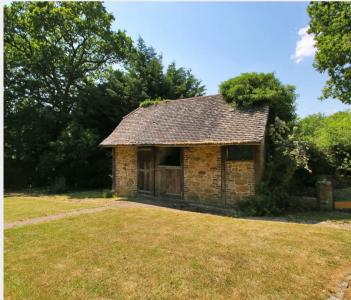

## Cackle Street, Nutley

Continued...

Outside the front of the property is accessed via a five bar gate and driveway which provides parking for a number of vehicles and in turn leads to the integral garage. The stable block is found nearby constructed of sandstone and brick under a clay pitched roof. The rear garden is predominantly laid to lawn with a paved seating terrace and woodland. The whole enjoying complete seclusion.