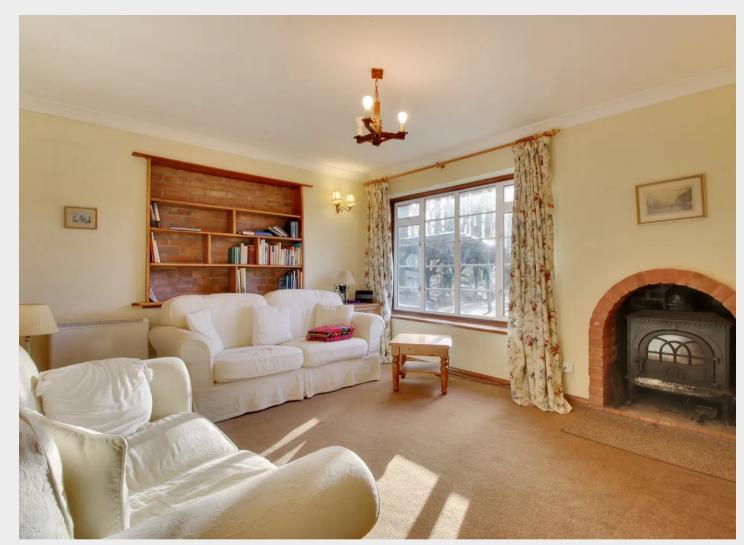

The property is entered via a long entrance hallway with a door giving access to the integral garage, the hallway continues through to the sitting room which has a wood burning stove. There are 2 double bedrooms one being double aspect and a centrally positioned family bathroom. The kitchen/breakfast room is fitted with a range of matching units and continues through to a rear porch.