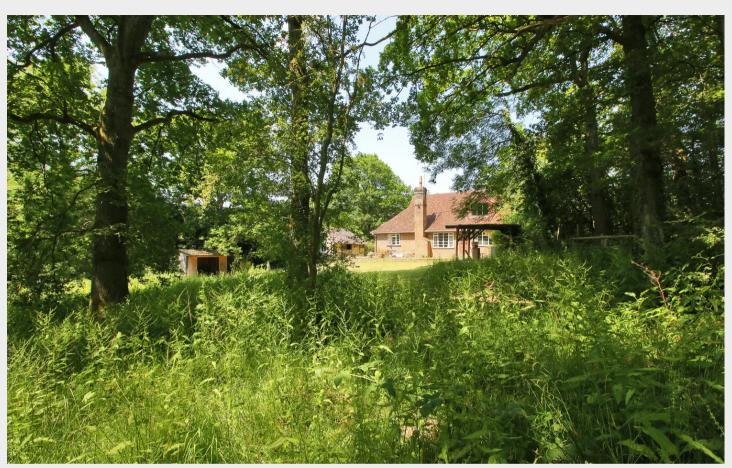

### **East Sussex**

A seldom found 2 bedroom detached bungalow enjoying fine rural views over the adjoining farmland with an integral garage and detached stable block. Occupying a stunning plot of an acre TBV, situated off a peaceful rarely used country lane surrounded by the stunning Ashdown Forest.

## Cackle Street, Nutley

Continued...

Outside the front of the property is accessed via a five bar gate and driveway which provides parking for a number of vehicles and in turn leads to the integral garage. The stable block is found nearby constructed of sandstone and brick under a clay pitched roof. The rear garden is predominantly laid to lawn with a paved seating terrace and woodland. The whole enjoying complete seclusion.