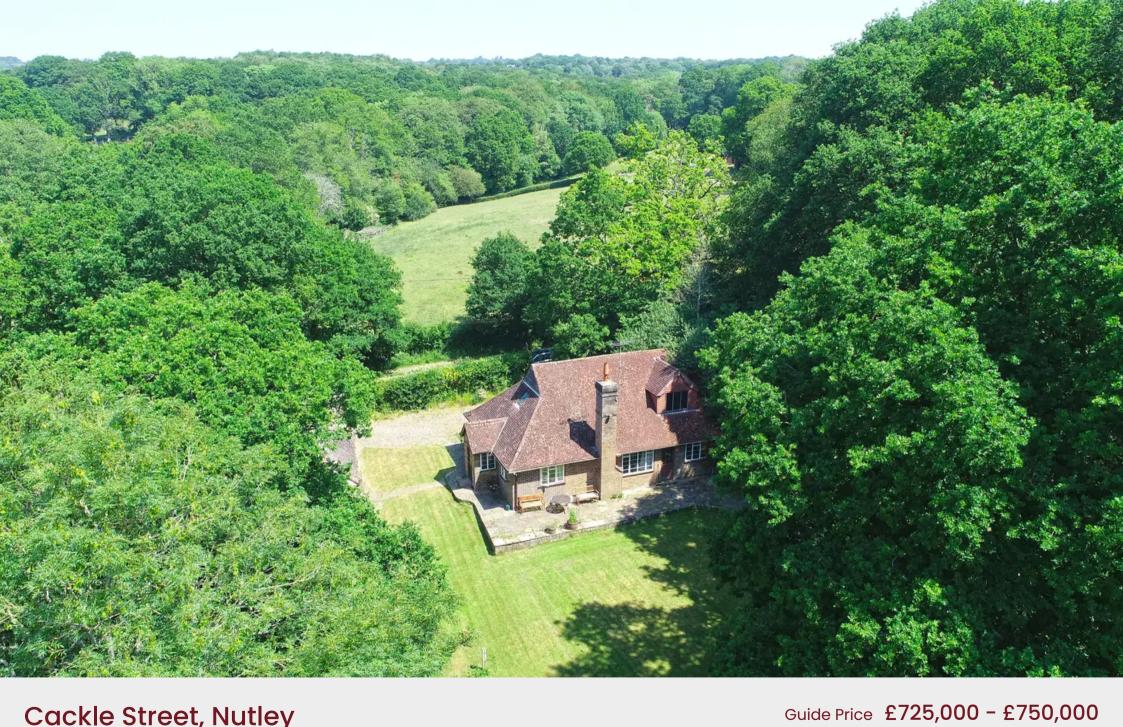

### **East Sussex**

A seldom found 2 bedroom detached bungalow enjoying fine rural views over the adjoining farmland with an integral garage and detached stable block. Occupying a stunning plot of an acre TBV, situated off a peaceful rarely used country lane surrounded by the stunning Ashdown Forest.

Beak House enjoys an enviable position within the forest and has tremendous scope for enlargement to provide a 2 storey home nestled in mature grounds enjoying complete seclusion. Planning permission was granted in 1989 for a roof conversion to provide 3 further bedrooms and bathroom with the view of turning the existing garage into further living accommodation. Part of the works have started, and we are led to believe planning permission has not lapsed.