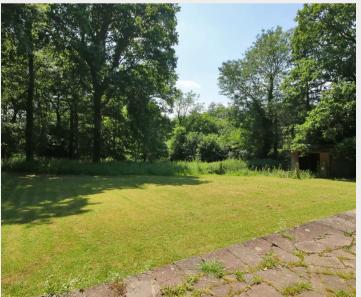

## Cackle Street, Nutley

Continued...

Outside the front of the property is accessed via a five bar gate and driveway which provides parking for a number of vehicles and in turn leads to the integral garage. The stable block is found nearby constructed of sandstone and brick under a clay pitched roof. The rear garden is predominantly laid to lawn with a paved seating terrace and woodland. The whole enjoying complete seclusion.