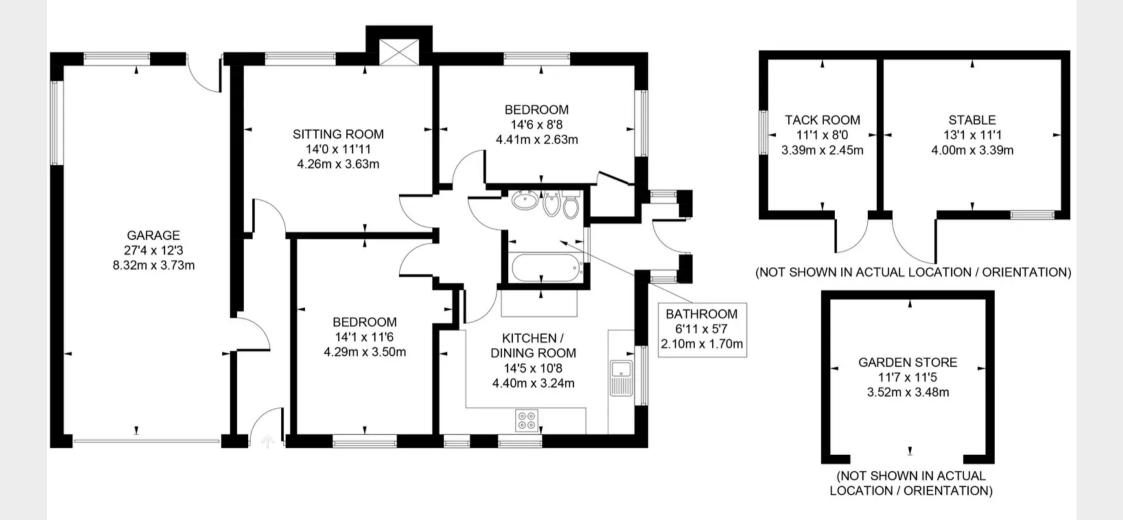

# Cackle Street, Nutley, East Sussex, TN22

Approximate Gross Internal Area = 109.1 sq m / 1174 sq ft
(Including Garage)

Outbuildings = 34.7 sq m / 373 sq ft

Total = 143.8 sq m / 1547 sq ft