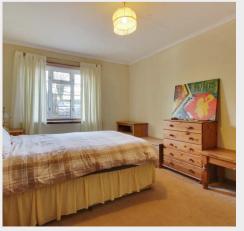

The property is entered via a long entrance hallway with a door giving access to the integral garage, the hallway continues through to the sitting room which has a wood burning stove. There are 2 double bedrooms one being double aspect and a centrally positioned family bathroom. The kitchen/breakfast room is fitted with a range of matching units and continues through to a rear porch.