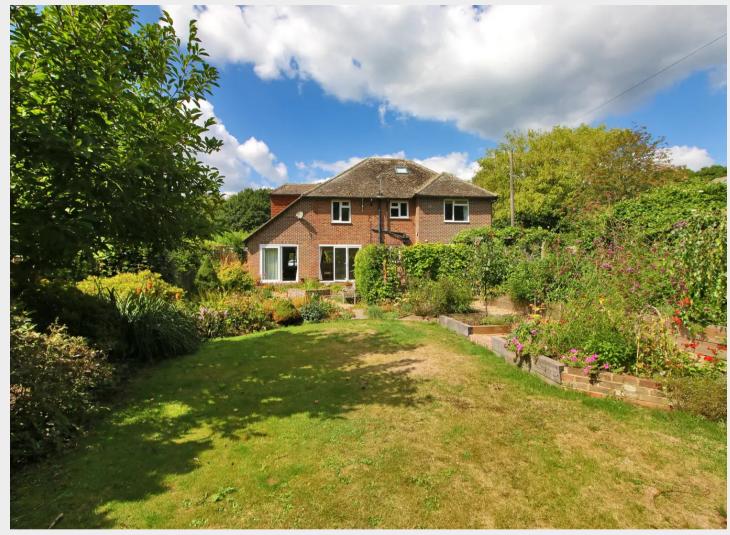

#### Uckfield

From the first floor landing, a staircase rises to the second floor, benefitting from a double bedroom/large study with substantial eaves storage.

Outside the rear garden is a particular feature, having been thoughtfully landscaped by the current owners to create several 'rooms' within the large plot. A seating terrace immediately adjoins the rear of the property with a pergola covered by a mature grape vine, providing an atmospheric dining area. A path leads to an area of level lawn and to the large garden room/outside office. The rear of the garden offers an elevated decked seating terrace where you can watch the sun set in the evening. A cottage brick path meanders back to the house through the raised beds and other seating areas back towards the rear of the property, all of which have been planted to minimise the required maintenance.

The property is approached via an impressive carriage driveway with parking for several vehicles with a mature front garden.

Council Tax band: E

Tenure: Freehold