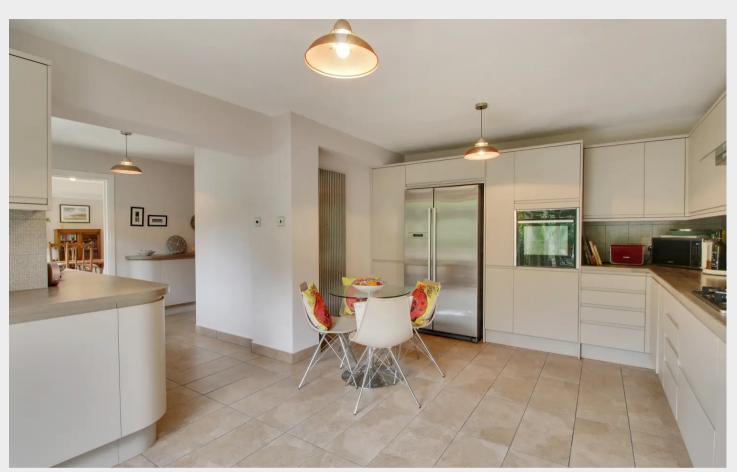

This immaculate property has been significantly extended and improved by the current owners to provide a spacious executive home, affording approximately 2,500 sq ft of accommodation. Benefitting from, in brief, on the ground floor, an entrance porch, providing access to the spacious entrance hall, a semi-open plan living room, drawing room and dining room which communicate very well to create several separate but connected reception areas. The living areas contain a set of double sliding doors and a set of bi-fold doors, both opening onto the outside seating terrace. The kitchen breakfast room is a beautiful space with a range of matching units to eye and base level, integrated appliances, sliding double doors to the outside and a utility area with a useful downstairs cloakroom. The integral garage can be accessed from the entrance hall and boasts power and light.