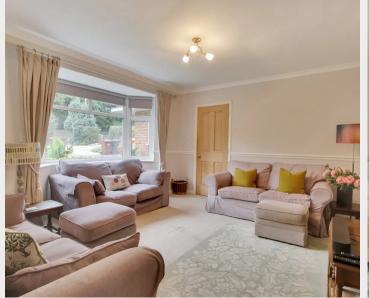

This immaculate property has been significantly extended and improved by the current owners to provide a spacious executive home, affording approximately 2,500 sq ft of accommodation. Benefitting from, in brief, on the ground floor, an entrance porch, providing access to the spacious entrance hall, a semi-open plan living room, drawing room and dining room which communicate very well to create several separate but connected reception areas. The living areas contain a set of double sliding doors and a set of bi-fold doors, both opening onto the outside seating terrace. The kitchen breakfast room is a beautiful space with a range of matching units to eye and base level, integrated appliances, sliding double doors to the outside and a utility area with a useful downstairs cloakroom. The integral garage can be accessed from the entrance hall and boasts power and light.