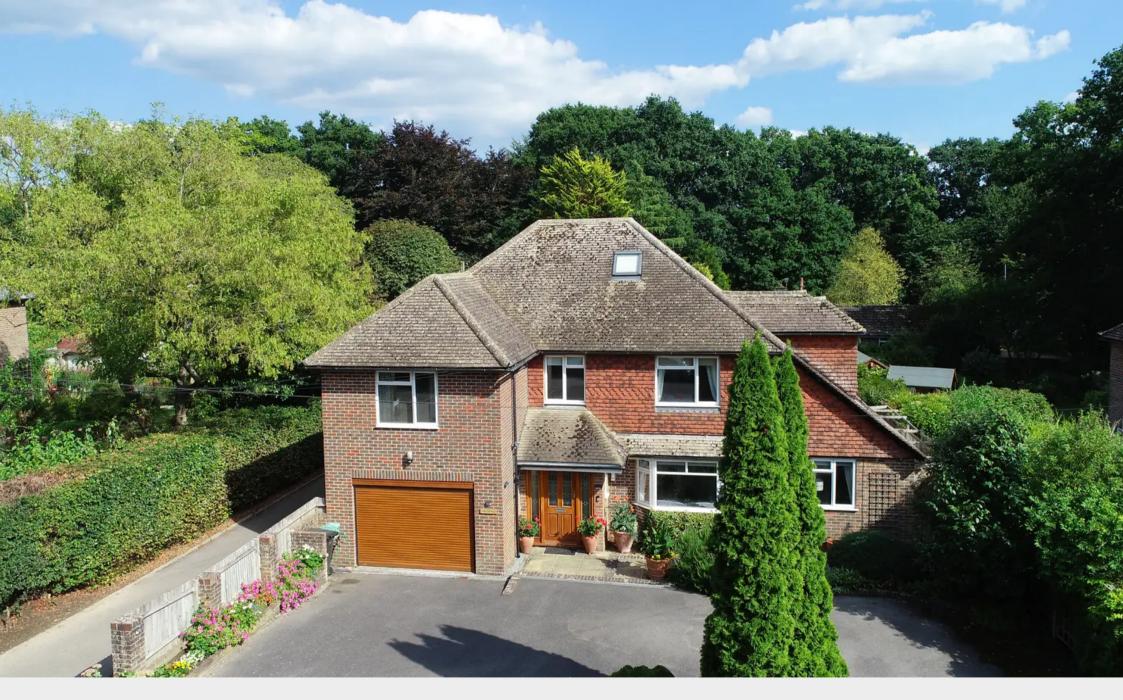

#### Uckfield

A light and spacious 6 bedroom, 3 bath/shower room detached home, having been finished and maintained to an exacting standard and occupying a generous plot in this highly sought after village, a short walk from the local shop/post office, village pub and numerous countryside walks.

This immaculate property has been significantly extended and improved by the current owners to provide a spacious executive home, affording approximately 2,500 sq ft of accommodation. Benefitting from, in brief, on the ground floor, an entrance porch, providing access to the spacious entrance hall, a semi-open plan living room, drawing room and dining room which communicate very well to create several separate but connected reception areas. The living areas contain a set of double sliding doors and a set of bi-fold doors, both opening onto the outside seating terrace. The kitchen breakfast room is a beautiful space with a range of matching units to eye and base level, integrated appliances, sliding double doors to the outside and a utility area with a useful downstairs cloakroom. The integral garage can be accessed from the entrance hall and boasts power and light.

The property is approached via an impressive carriage driveway with parking for several vehicles with a mature front garden.

Council Tax band: E

Tenure: Freehold