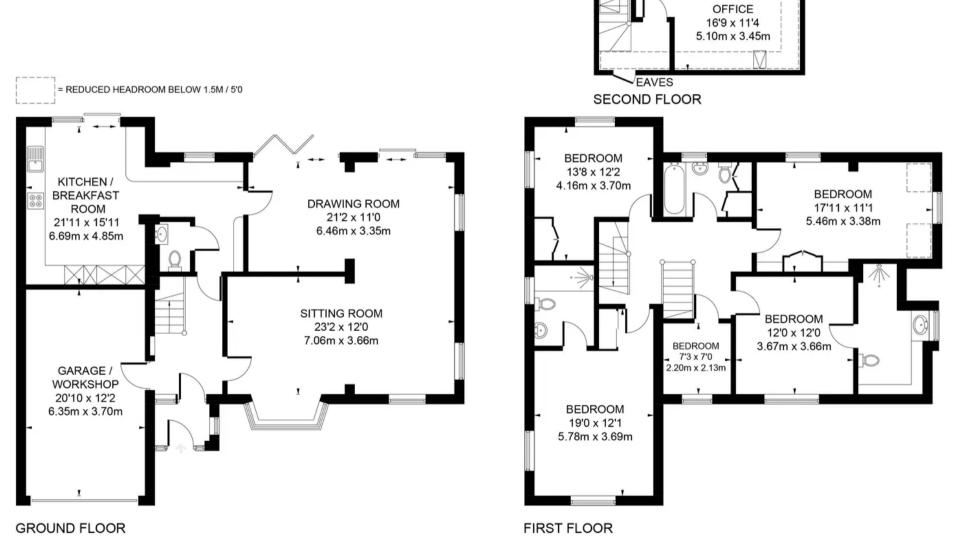

This immaculate property has been significantly extended and improved by the current owners to provide a spacious executive home, affording approximately 2,500 sq ft of accommodation. Benefitting from, in brief, on the ground floor, an entrance porch, providing access to the spacious entrance hall, a semi-open plan living room, drawing room and dining room which communicate very well to create several separate but connected reception areas. The living areas contain a set of double sliding doors and a set of bi-fold doors, both opening onto the outside seating terrace. The kitchen breakfast room is a beautiful space with a range of matching units to eye and base level, integrated appliances, sliding double doors to the outside and a utility area with a useful downstairs cloakroom. The integral garage can be accessed from the entrance hall and boasts power and light.

From the entrance hallway a staircase rises to the first floor, offering a dual aspect master bedroom with a beautifully fitted en-suite shower room and fitted wardrobes, a guest room with an en-suite shower room, two further generous double bedrooms with fitted wardrobes, a single bedroom/study and a modern family bathroom.

#### Uckfield

From the first floor landing, a staircase rises to the second floor, benefitting from a double bedroom/large study with substantial eaves storage.

Outside the rear garden is a particular feature, having been thoughtfully landscaped by the current owners to create several 'rooms' within the large plot. A seating terrace immediately adjoins the rear of the property with a pergola covered by a mature grape vine, providing an atmospheric dining area. A path leads to an area of level lawn and to the large garden room/outside office. The rear of the garden offers an elevated decked seating terrace where you can watch the sun set in the evening. A cottage brick path meanders back to the house through the raised beds and other seating areas back towards the rear of the property, all of which have been planted to minimise the required maintenance.

## Five Ash Down, Uckfield, TN22

EAVES

Approximate Gross Internal Area = 2569 sq ft / 238.7 sq m (Including Garage / Workshop)

Illustration for identification purposes only, measurements are approximate, not to scale. (ID890334)