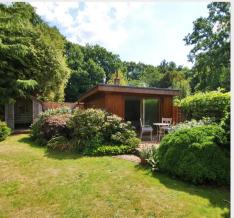

#### Uckfield

From the first floor landing, a staircase rises to the second floor, benefitting from a double bedroom/large study with substantial eaves storage.

Outside the rear garden is a particular feature, having been thoughtfully landscaped by the current owners to create several 'rooms' within the large plot. A seating terrace immediately adjoins the rear of the property with a pergola covered by a mature grape vine, providing an atmospheric dining area. A path leads to an area of level lawn and to the large garden room/outside office. The rear of the garden offers an elevated decked seating terrace where you can watch the sun set in the evening. A cottage brick path meanders back to the house through the raised beds and other seating areas back towards the rear of the property, all of which have been planted to minimise the required maintenance.