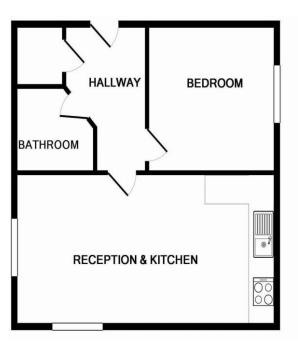

## Taurus House, Union Road, Bristol, BS1

Contemporary, modern and good sized one bed apartment a stones throw from Castle Park and the bustling city centre. Apartment benefits from a high standard finish, comes with parking and is an ideal investment currently achieving a 6% rental yield.

### Kitchen/Diner

Open plan kitchen and living area 16' 0" x 15' 0" (4.87m x 4.57m)

#### **Bedrooom**

10' 0" x 10' 0" (3.05m x 3.05m)

#### **Bathroom**

7' 5" x 8' 0" (2.26m x 2.44m)

46 College Green, The Harbourside, Bristol BS1 5SH

0117 928 1900

info@harboursidepropertygroup.co.uk

Harbourside Property Group is a trading name for Harbourside Lettings Ltd. Registered in England No. 6592539. Harbourside Financial is directly authorised by the FCA. Particulars are set out as a general guide and do not constitute any part of a contract. No person acting for Harbourside Property Group or Harbourside Financial have any authority to give any representation or warranty in relation to this or any other property. H988