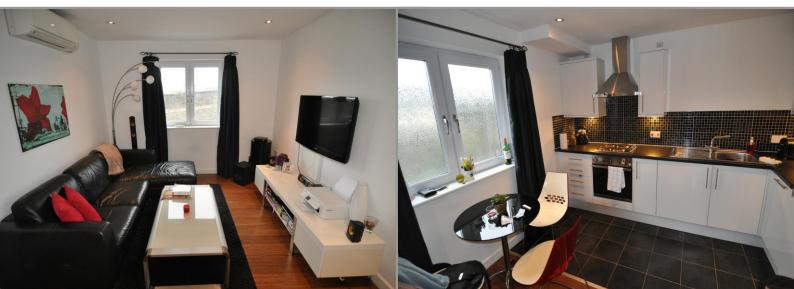

Kitchen/Diner Open plan kitchen and living area 16' 0'' x 15' 0'' (4.87m x 4.57m)