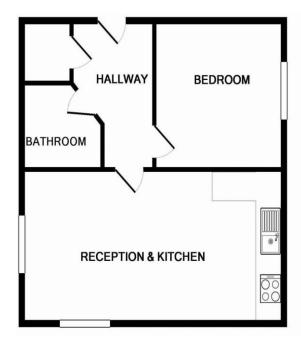

Kitchen/Diner Open plan kitchen and living area 16' 0'' x 15' 0'' (4.87m x 4.57m)

## Bedrooom

10' 0'' x 10' 0'' (3.05m x 3.05m)

## **Bathroom**

7' 5" x 8' 0" (2.26m x 2.44m)

46 College Green, The Harbourside, Bristol BS1 5SH 0117 928 1900 info@harboursidepropertygroup.co.uk

Harbourside Property Group is a trading name for Harbourside Lettings Ltd. Registered in England No. 6592539. Harbourside Financial is directly authorised by the FCA. Particulars are set out as a general guide and do not constitute any part of a contract. No person acting for Harbourside Property Group or Harbourside Financial have any authority to give any representation or warranty in relation to this or any other property. H988