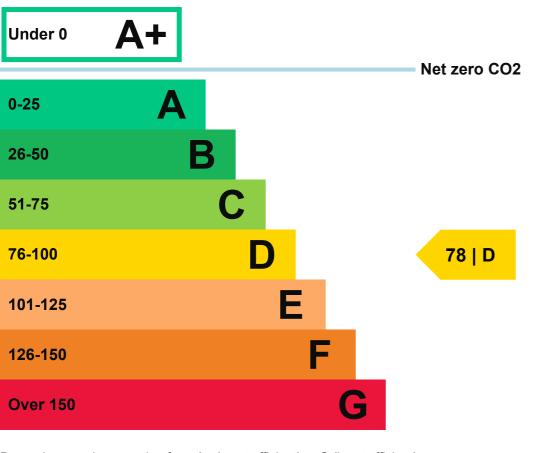

#### Energy efficiency rating for this property

This property's current energy rating is D.

Properties are given a rating from A+ (most efficient) to G (least efficient).

If you are unhappy about your property's energy assessment or certificate, you can complain to the assessor directly.