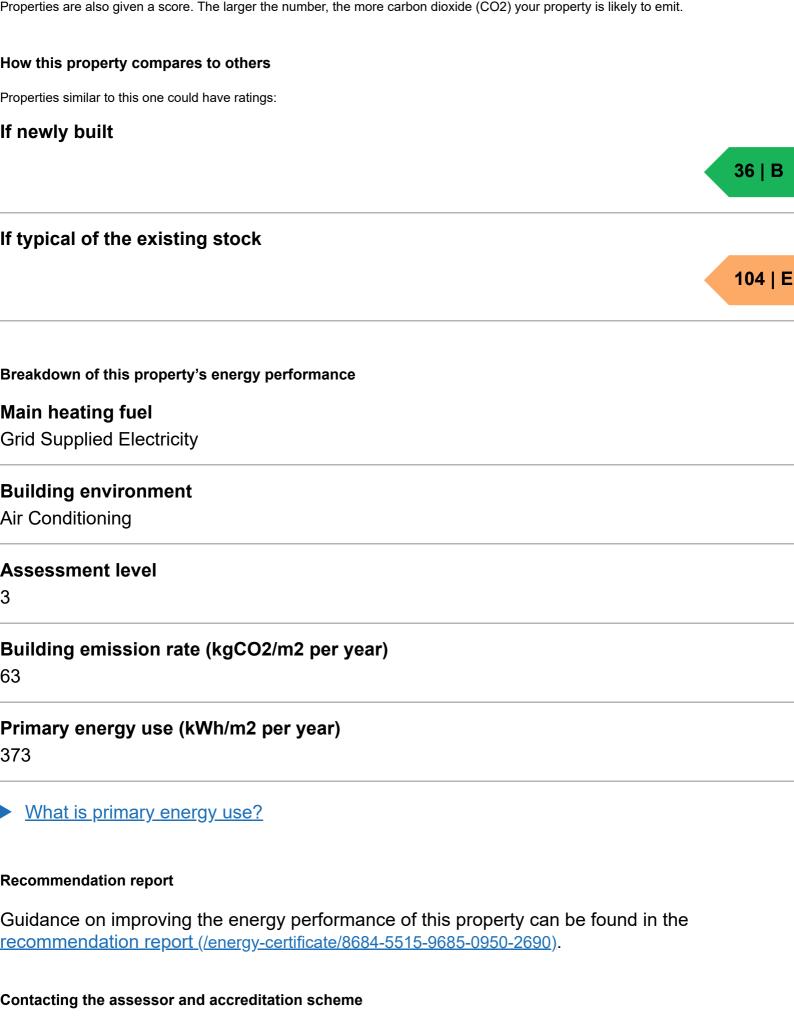

#### Energy efficiency rating for this property

This property's current energy rating is D.

Properties are given a rating from A+ (most efficient) to G (least efficient).

If you are unhappy about your property's energy assessment or certificate, you can complain to the assessor directly.