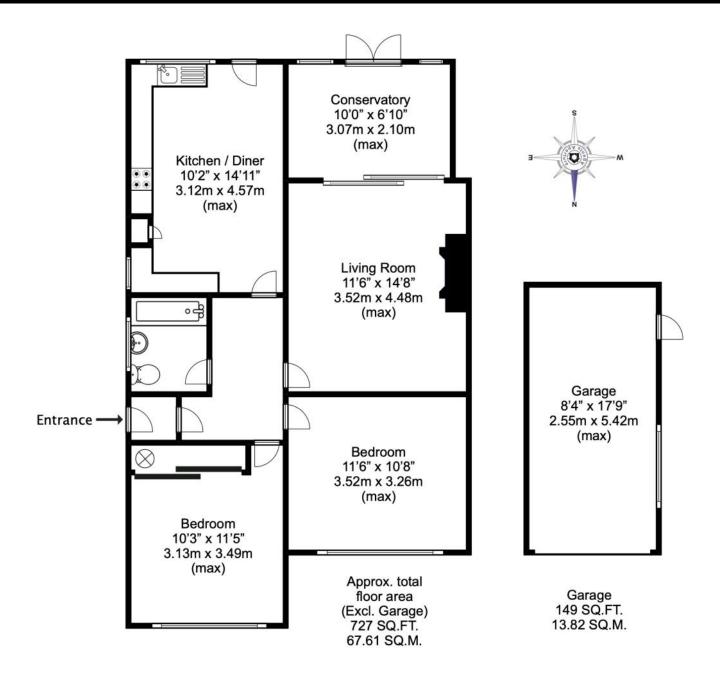

The accommodation, with approximate measurements and numerous power points, comprises:

ENTRANCE PORCH Entrance via UPVC front door. Ceramic floor.

ENTRANCE HALL Ceramic floor. Radiator. Access to loft space.

LIVING ROOM 14'8" x 11'6" (4.47m x 3.51m)

Double glazed sliding doors to conservatory. Open fire with mantle and hearth. Radiator. Laminate floor.

CONSERVATORY 10'0" x 6'10" (3.05m x 2.08m)
Double glazed French doors to rear. Radiator. Laminate floor.

KITCHEN/DINER 14'11" x 10'2" (4.55m x 3.10m) Double glazed door and window to rear. Double glazed window to side. Range of wall and base units. Worktop space. Stainless sink unit with mixer tap and drainer. Electric oven and hob with extractor. Wall mounted gas central heating boiler. Ceramic floor. Radiator.

BEDROOM 11'6" x 10'8" (3.51m x 3.25m)

Double glazed window to front. Radiator. Carpet.

BEDROOM 11'5" x 10'3" (3.48m x 3.12m)
Double glazed window to front. Radiator. Carpet. Built in wardrobe cupboard.

#### **REAR GARDEN**

Mainly laid to lawn with shrub and flower borders. Patio area. Garden shed.

GARAGE 17'9" x 8'4" (5.41m x 2.54m)

Detached single garage. Up and over door. Personal door to side. Power and light.

#### Disclaimer

This plan is for illustrative purposes only and no responsibility is taken for any error, omission, or misstatement. The services, systems and appliances shown have not been tested and no guarantee as to their operability or efficiency can be given. Measurements have been added as a guide to prospective buyers only, are not precise, not to scale, may have been taken from the widest area and may include wardrobe / cupboard space. Garages and outbuildings are not represented in their actual location in relation to the property. No guarantee is given to any measurements including total areas. Compass point and measurements should be considered inaccurate and checked.