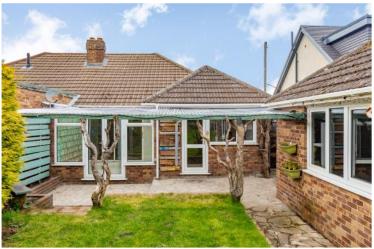

LIVING ROOM 14'8" x 11'6" (4.47m x 3.51m)

Double glazed sliding doors to conservatory. Open fire with mantle and hearth. Radiator. Laminate floor.

CONSERVATORY 10'0" x 6'10" (3.05m x 2.08m)
Double glazed French doors to rear. Radiator. Laminate floor.

#### **REAR GARDEN**

Mainly laid to lawn with shrub and flower borders. Patio area. Garden shed.

GARAGE 17'9" x 8'4" (5.41m x 2.54m)

Detached single garage. Up and over door. Personal door to side. Power and light.