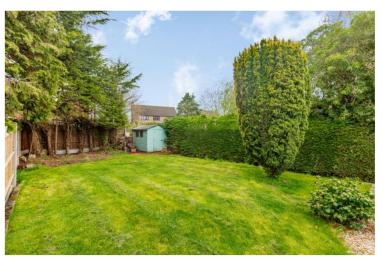

#### **REAR GARDEN**

Mainly laid to lawn with shrub and flower borders. Patio area. Garden shed.

GARAGE 17'9" x 8'4" (5.41m x 2.54m)

Detached single garage. Up and over door. Personal door to side. Power and light.