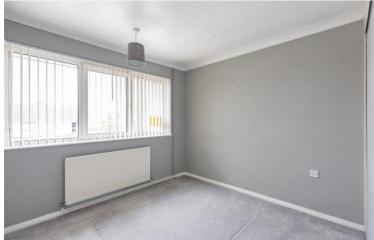

BEDROOM 11'6" x 10'8" (3.51m x 3.25m)

Double glazed window to front. Radiator. Carpet.

BEDROOM 11'5" x 10'3" (3.48m x 3.12m)
Double glazed window to front. Radiator. Carpet. Built in wardrobe cupboard.