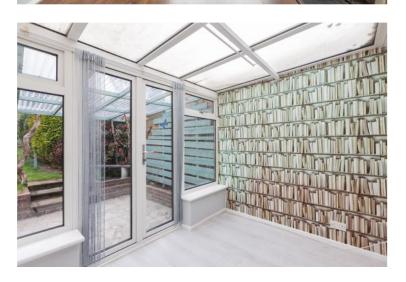

LIVING ROOM 14'8" x 11'6" (4.47m x 3.51m)

Double glazed sliding doors to conservatory. Open fire with mantle and hearth. Radiator. Laminate floor.

CONSERVATORY 10'0" x 6'10" (3.05m x 2.08m)
Double glazed French doors to rear. Radiator. Laminate floor.