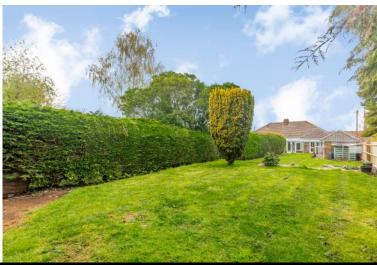

#### **REAR GARDEN**

Mainly laid to lawn with shrub and flower borders. Patio area. Garden shed.

GARAGE 17'9" x 8'4" (5.41m x 2.54m)

Detached single garage. Up and over door. Personal door to side. Power and light.