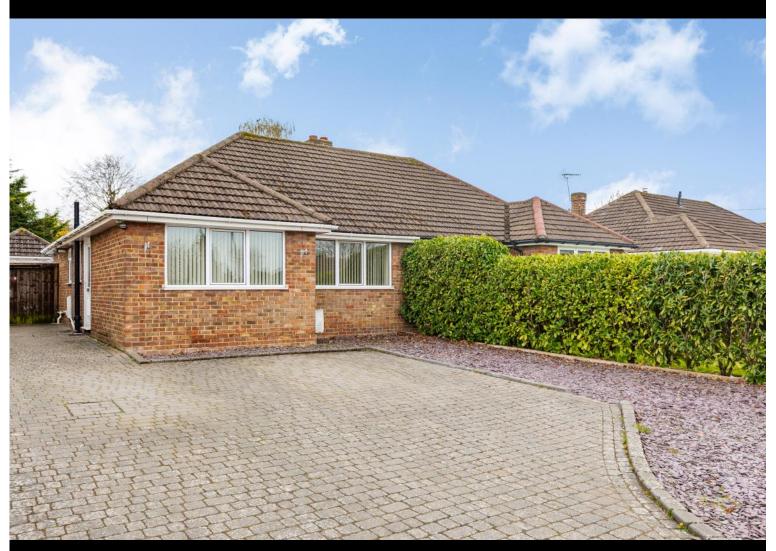

## Mahdi, Larks Field, Hartley, Kent DA3 7EJ

We are pleased to be able to offer for sale this extended two bedroom semi detached bungalow which is offered with no onward chain. The property enjoys a large back garden and ample parking to the front, along with a detached single garage.

- Semi Detached Bungalow
- Two Bedrooms
- Kitchen/Diner
- Living Room
- Conservatory
- Large Garden
- Garage & Driveway
- No Onward Chain

We are pleased to be able to offer for sale this extended two bedroom semi detached bungalow which is offered with no onward chain. The property enjoys a large back garden and ample parking to the front, along with a detached single garage.

#### FRONT GARDEN

Driveway with parking for several vehicles.