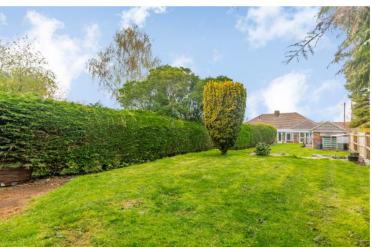

#### **REAR GARDEN**

Mainly laid to lawn with shrub and flower borders. Patio area. Garden shed.

GARAGE 17'9" x 8'4" (5.41m x 2.54m)

Detached single garage. Up and over door. Personal door to side. Power and light.