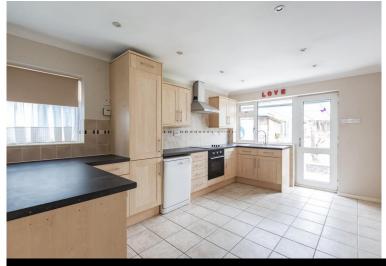

KITCHEN/DINER 14'11" x 10'2" (4.55m x 3.10m) Double glazed door and window to rear. Double glazed window to side. Range of wall and base units. Worktop space. Stainless sink unit with mixer tap and drainer. Electric oven and hob with extractor. Wall mounted gas central heating boiler. Ceramic floor. Radiator.