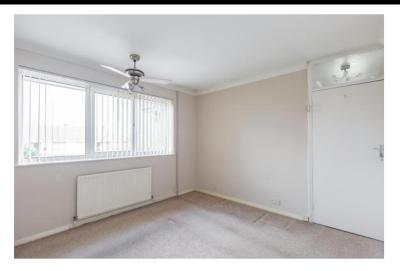

BEDROOM 11'6" x 10'8" (3.51m x 3.25m)

Double glazed window to front. Radiator. Carpet.

BEDROOM 11'5" x 10'3" (3.48m x 3.12m)
Double glazed window to front. Radiator. Carpet. Built in wardrobe cupboard.