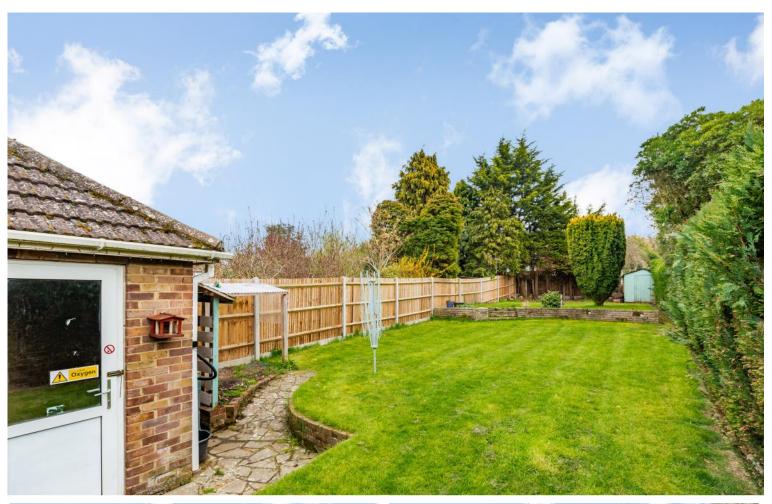

#### **REAR GARDEN**

Mainly laid to lawn with shrub and flower borders. Patio area. Garden shed.

GARAGE 17'9" x 8'4" (5.41m x 2.54m)

Detached single garage. Up and over door. Personal door to side. Power and light.