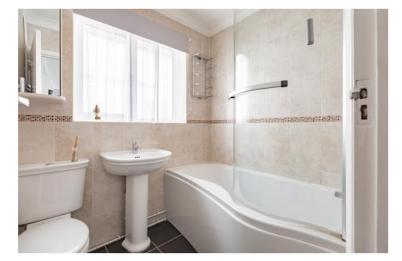

### **BATHROOM**

Double glazed window to side. White suite comprising low level WC, panelled enclosed bath with mixer and shower attachment, pedestal wash hand basin. Heated towel rail. Tiled walls. Ceramic floor.