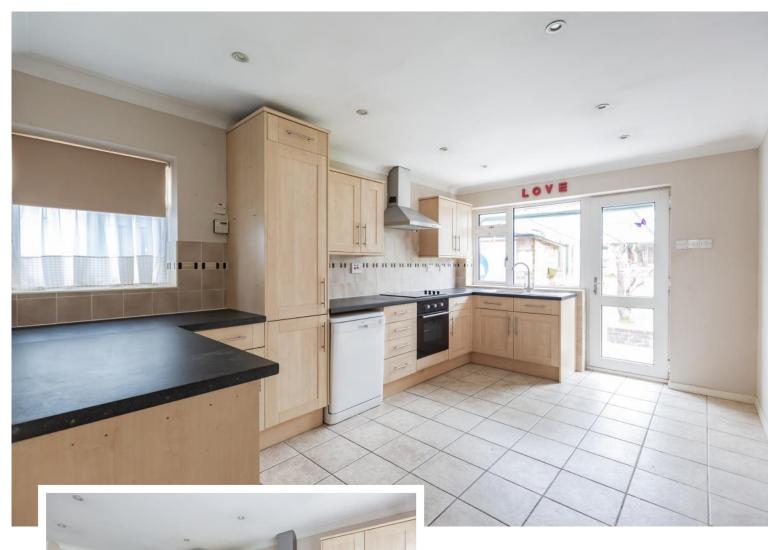

KITCHEN/DINER 14'11" x 10'2" (4.55m x 3.10m) Double glazed door and window to rear. Double glazed window to side. Range of wall and base units. Worktop space. Stainless sink unit with mixer tap and drainer. Electric oven and hob with extractor. Wall mounted gas central heating boiler. Ceramic floor. Radiator.