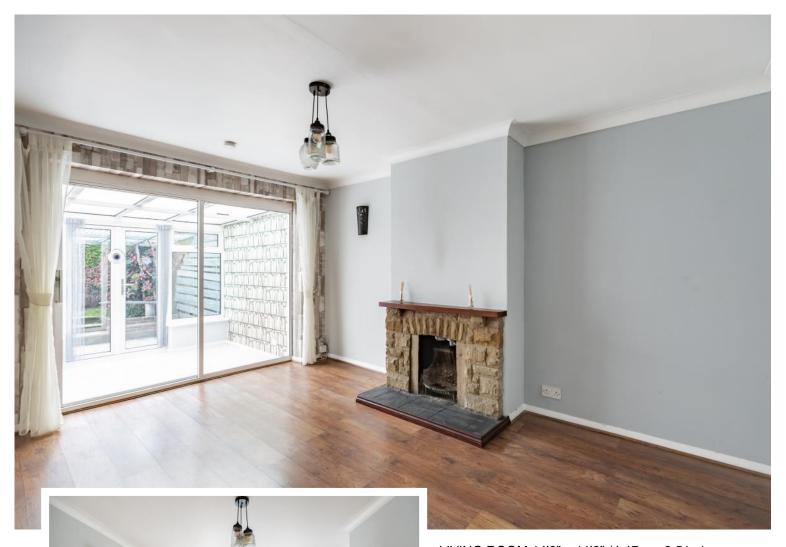

LIVING ROOM 14'8" x 11'6" (4.47m x 3.51m)

Double glazed sliding doors to conservatory. Open fire with mantle and hearth. Radiator. Laminate floor.

CONSERVATORY 10'0" x 6'10" (3.05m x 2.08m)
Double glazed French doors to rear. Radiator. Laminate floor.