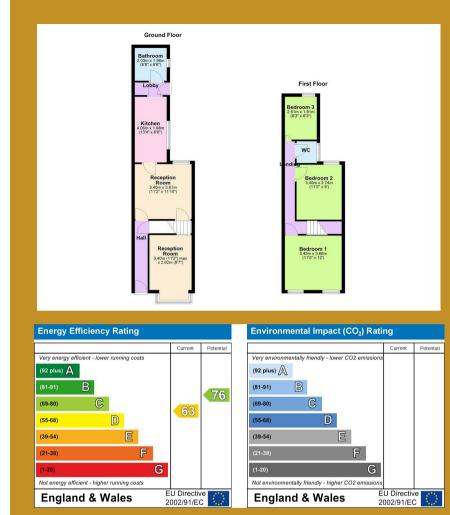

# **EPC Rating**

Current: D
Potential: C

The property benefits from central heating and double glazing (both where specified)

EPC - D