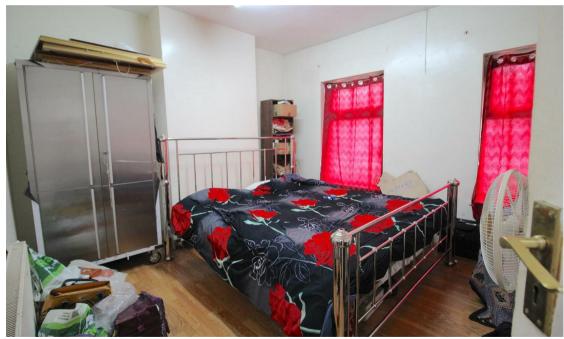

# **Bedroom**

Two double glazed windows to front and central heating radiator.

## **Bedroom**

Glazed window to rear and central heating radiator

# **Bedroom**

Double glaze window to rear and central heating radiator