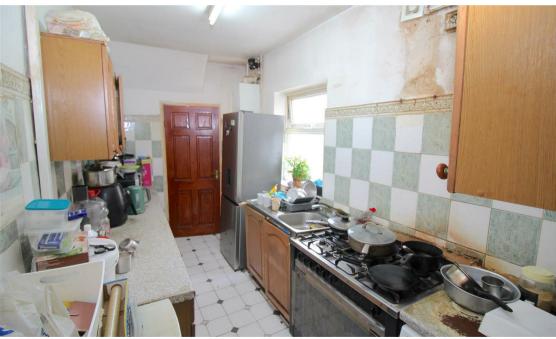

#### Kitchen

Double glazed window side fitted through the range of wall base and drawer units stainless steel sink and drainer with mixer tap and to;

# Lobby

Door to garden and door to;

#### **Bathroom**

Double glaze frosted window to side suite comprising of panelled bath with low-level WC pedestal wash handbasin and heated towel rail