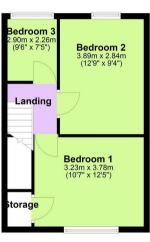

## Landing

Loft access and doors off:

#### **Bedroom One**

12'5 x 10'7 (3.78m x 3.23m)

Double glazed window to front, central heating radiator and built in wardrobe.

#### Bedroom Two 12'9 x 9'4 (3.89m x 2.84m)

Double glazed window to rear and central heating radiator.

### Bedroom Three 9'6 x 7'5 (2.90m x 2.26m)

Double glazed window and central heating radiator.

#### First Floor