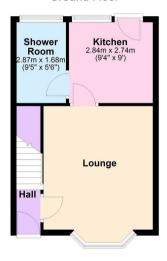

#### Hallway

Stairs to first floor and door to:

#### Kitchen

9'4 x 9 (2.84m x 2.74m)

Double glazed window to rear, door to rear garden. Fitted with a range of matching wall base and drawer units with work surface over incorporating stainless steel sink and drainer with mixer tap over, build in oven hob and extractor and door to:

#### Shower Room 9'5 x 5'6 (2.87m x 1.68m)

Double glazed frosted window to rear, suite comprising low level w.c. pedestal wash hand basin, shower cubicle and heated towel rail.

#### **Ground Floor**