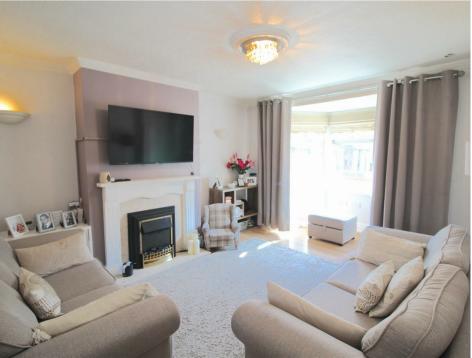

# Lounge 13'9 x 12'2 (4.19m x 3.71m)

Double glazed bay window front, feature fire place, central heating radiator and door to: