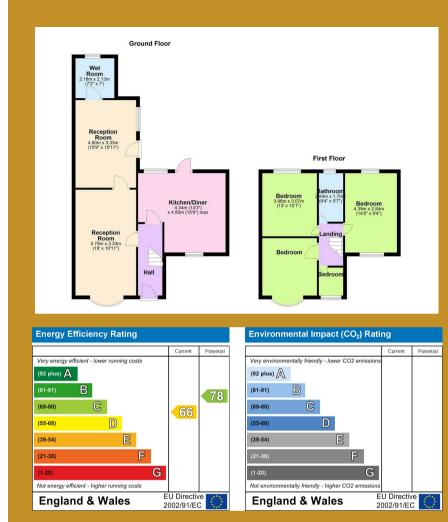

## **EPC Rating**

Current: D
Potential: C

#### Hallway

Stairs to first floor and doors off:

#### **Reception One**

Double glazed bay to front and central heating radiator.

#### **Reception Two**

Double glazed window to side, door to garden, central heating radiator and door

#### Wet Room

Double glazed frosted window to rear, wash hand basin, w.c, shower and central heating radiator.

#### Kitchen / Diner

Double glazed window to front and rear, fitted with a range of wall base and drawer units with work surface over, sink and drainer with mixer tap.

#### Landing

Doors off:

#### **Bedroom**

Double glazed bay window to front and central heating radiator

#### **Bedroom**

Double glazed window to rear and central heating radiator

#### **Bedroom**

Double glazed window to front and central heating radiator

#### **Bedroom**

Double glazed window and central heating radiator.

#### **Bathroom**

Double glazed frosted window, suite comprising panelled bath, w.c, wash hand basin and heating towel rail