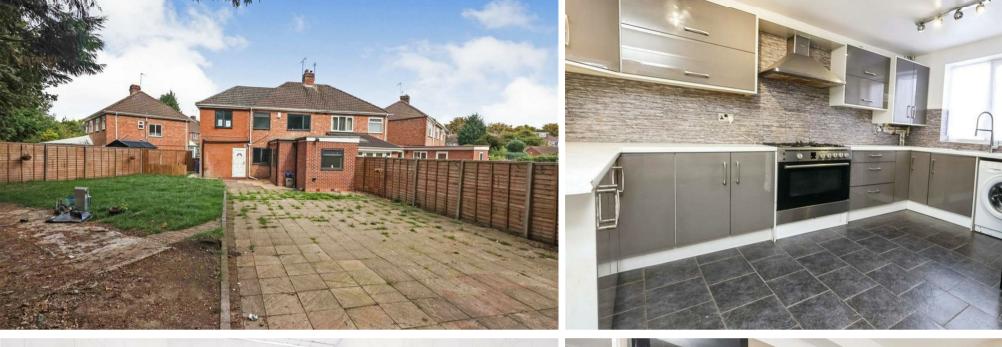

#### Kitchen / Diner

Double glazed window to front and rear, fitted with a range of wall base and drawer units with work surface over, sink and drainer with mixer tap.

#### **Rear Garden**

Being mainly laid to lawn side and rear access.

167 - 169 Church Road, Yardley, Birmingham, B25 8UR yardley@primeestatesuk.com