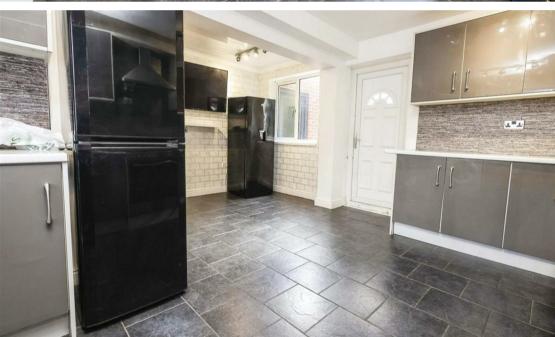

#### Kitchen / Diner

Double glazed window to front and rear, fitted with a range of wall base and drawer units with work surface over, sink and drainer with mixer tap.