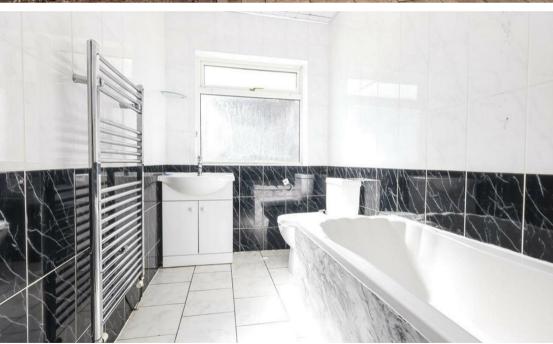

#### **Bathroom**

Double glazed frosted window, suite comprising panelled bath, w.c, wash hand basin and heating towel rail