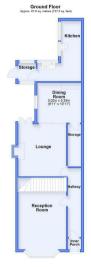

#### **Entrance Hallway**

Internal entrance door. Radiator. Staircase to first floor landing. Doors leading to the ground floor accommodation:-

#### Front Reception Room

14'0" x 10'11" (4.27m x 3.35m)

Double glazed bay window to the front. Radiator.

#### Lounge

12'11" x 10'11" (3.96m x 3.35m)

Radiator. Under stairs storage cupboard. Double glazed French doors to the rear allowing access to the garden. Feature brick fire surround with decorative gas fire. Double glazed sliding doors to the rear leading into.

#### Dining Room

10'0" x 8'11" (3.05m x 2.74m)

Double glazed window to the side. Storage cupboards. Feature brick fire surround and gas fire.

14'11" maximum x 10'0"x 4'11" minimum (4.57m maximum x

A range of base units with work surfaces over and incorporating a stainless steel sink and taps over. Electric cooker point. Part tiling to the walls and tiled flooring.

Plumbing for a washing machine. Radiator. Double glazed windows to the side and rear. Double glazed door to the side leading into the rear lobby.

### Additional Kitchen Storage Space

Single glazed windows to side and rear with door allowing additional access to the garden.