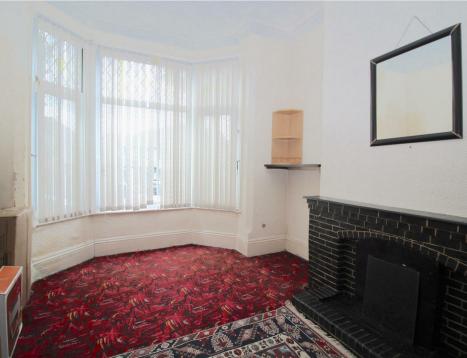

#### Front Reception Room

14'0" x 10'11" (4.27m x 3.35m)

Double glazed bay window to the front. Radiator.

#### Lounge

12'11" x 10'11" (3.96m x 3.35m)

Radiator. Under stairs storage cupboard. Double glazed French doors to the rear allowing access to the garden. Feature brick fire surround with decorative gas fire. Double glazed sliding doors to the rear leading into.