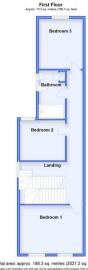

#### Landing

Double glazed window to the side. Radiator. Additional staircase to the second floor. Doors leading to first floor accommodation:-

#### **Bedroom One**

14'11"x 12'0" (4.57mx 3.66m)

Double glazed windows to the front and radiator.

#### **Bedroom Two**

12'0" x 10'0" (3.66m x 3.05m)

Double glazed window to the rear and radiator.

#### **Bedroom Three**

12'5" x 10'11" (3.78m" x 3.33m)

Double glazed window to the rear and radiator.

#### Family Bathroom

Suite comprises of a panelled bath unit with shower over, pedestal wash basin and low flush w.c. Radiator. Airing cupboard. Tiling to the walls. Obscure double glazed window