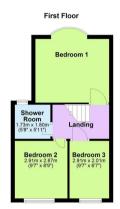

# **FIRST FLOOR**

#### Landing

Loft access and doors off:

# **Bedroom One**

#### 12'3 x 10'6 (3.73m x 3.20m)

Double glazed bay window to front, central heating radiator and fitted wardrobes

# **Bedroom Two**

# 8'8 x 8'8 (2.64m x 2.64m )

Double glazed window to rear and central heating radiator

# **Bedroom Three**

8'8 x 6'9 (2.64m x 2.06m ) Double glazed window to rear and central heating radiator.

#### **Shower Room**

Double glazed frosted window to front, low level w.c, wash hand basin and shower cubicle.