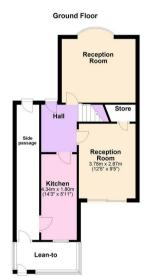

#### **APPROACH**

Access is gained via driveway to:

# Hallway

Window to side, stairs to front floor, central heating radiator and door to:

#### Reception one 12'3 x 10'7 (3.73m x 3.23m )

Double glazed bay window to front and central heating radiator

#### **Reception Two**

12'5 x 9'5 (3.78m x 2.87m ) Double glazed patio door to rear and central heating radiator

# **Kitchen**

#### 14'3 x 5'11 (4.34m x 1.80m )

Window to rear, wall and base units with worksurface incorporating stainless steel sink and drainer with taps over, door to: Covered Side Passage Door to:

Lean Too window and door to rear garden.