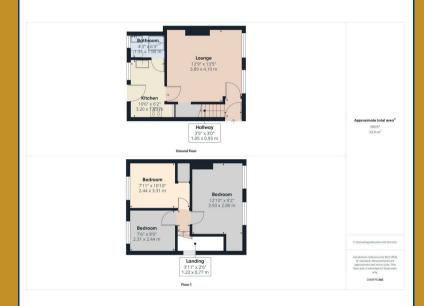

## **Entrance Hallway**

Stairs to first floor landing. Radiator. A door giving access to the ground floor accommodation:-

# Lounge 13'5" x 12'9" (4.09m x 3.89m)

Double glazed windows to the front and radiator. Wall mounted gas fire. Under stairs storage area.

# Kitchen 10'6" x 6'2" (3.20m x 1.88m)

A range of wall and base units with work surfaces over incorporating a stainless steel, sink and drainer with taps over. Freestanding electric cooker. Plumbing for a washing machine. Double glazed window and a door to the rear allowing access to the garden.

#### **Shower Room**

Suite comprises of a walk-in shower area with an electric shower over, pedestal wash basin and low flush WC. Part tiling to the walls. Obscure double glazed window to the rear.

#### Landing

Ceiling loft hatch. Double glazed window to the side. Door is giving access to first floor accommodation:-

# Bedroom One

12'10" x 9'2" (3.91m x 2.79m)

Double glazed windows to the front and radiator. Storage cupboard.

## Bedroom Two 10'10" x 7'11" (3.30m x 2.41m)

Double glazed window to the rear and radiator.

## Bedroom Three 8'0" x 7'6" (2.44m x 2.29m)

Double glazed window to the rear and radiator.