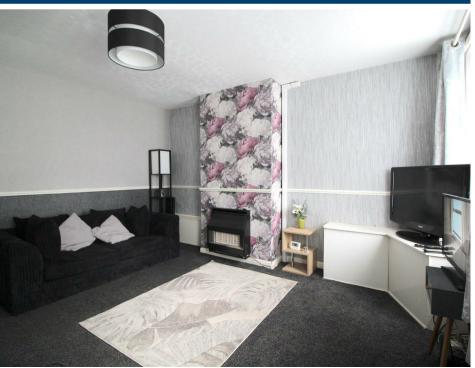

# Lounge 13'5" x 12'9" (4.09m x 3.89m)

Double glazed windows to the front and radiator. Wall mounted gas fire. Under stairs storage area.