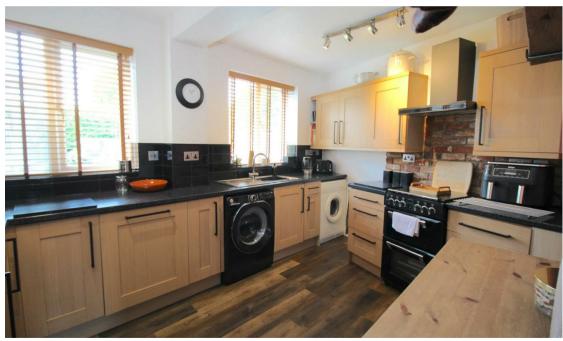

#### **Kitchen**

9 x 13 (2.74m x 3.96m)

Two double glazed windows to rear, door to garden. Fitted with a range of matching wall base and drawer units with work surface over, stainless steel sink and drainer with mixer tap over.