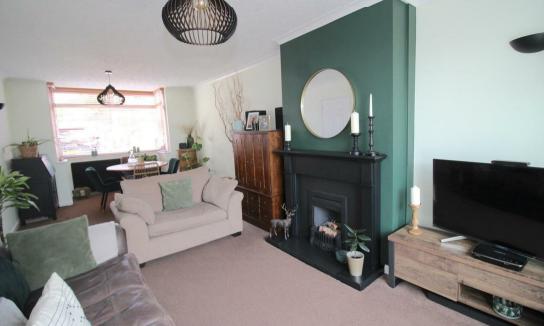

#### **Through Lounge**

23'4 x 10'10 (7.11m x 3.30m)

Double glazed bay window to front, double glazed patio door to rear, feature fire place and central heating radiator.