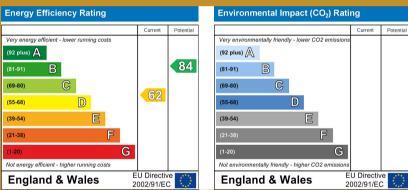

# **EPC Rating**

Current: D
Potential: B

# Council tax band

Band = C

\*\* SEMI DETACHED HOUSE \*
DRIVEWAY \* CONSERVATORY \* IDEAL
FAMILY HOME \* POTENTIAL TO
EXTEND (subject to planning)

This BEAUTIFULLY PRESENTED traditional SEMI-DETACHED property is situated on a popular road in SOUTH YARDI FY and is an IDFAL FAMILY HOME with potential to extend (subject to planning) Call our YARDLEY branch to arrange vour VIEWING on 0121-783-3422. The property is accessed via DRIVEWAY providing parking and leading to an entrance porch with accommodation comprising of: entrance hallway, quest W.C. THROUGH LOUNGE, KITCHEN. CONSERVATORY and a private rear garden all to the ground floor. To the first floor there are THRFF BFDROOMS and FAMILY BATHROOM. The property benefits from central heating and double glazing both where specified

**Energy Performance Certificate: D** 