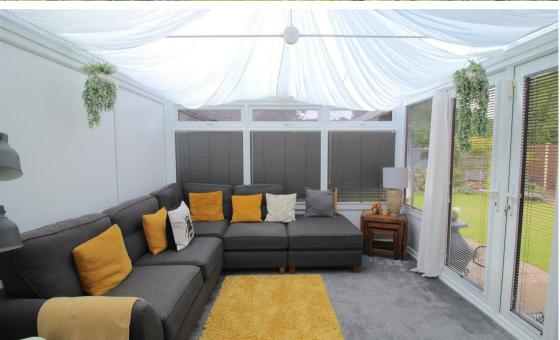

# Conservatory

11'1 x 10'10 (3.38m x 3.30m)

Double glazed double doors to garden, double glazed windows to side and rear, and central heating radiator.