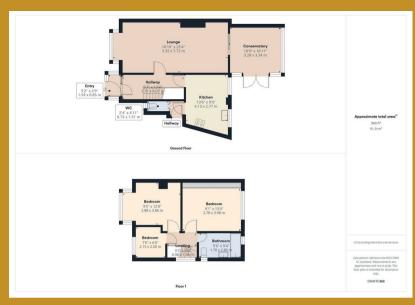

#### Porch

Front door to:

### Hallway

Stairs to the first floor, under stairs storage, central heating radiator and doors to:

#### **Through Lounge**

23'4 x 10'10 (7.11m x 3.30m)

Double glazed bay window to front, double glazed patio door to rear, feature fire place and central heating radiator.

# Conservatory

11'1 x 10'10 (3.38m x 3.30m)

Double glazed double doors to garden, double glazed windows to side and rear, and central heating radiator.

#### **Kitchen**

9 x 13 (2.74m x 3.96m)

Two double glazed windows to rear, door to garden. Fitted with a range of matching wall base and drawer units with work surface over, stainless steel sink and drainer with mixer tap over.

#### W.C

Low level w.c.

# Landing

Double glazed window to side, loft access and doors off:

### **Bedroom One**

12'5 x 10'11 (3.78m x 3.33m)

Double glazed bay window to front and central heating radiator.

#### **Bedroom Two**

10'11 x 13 (3.33m x 3.96m)

Double glazed window to rear and central heating radiator.

#### **Bedroom Three**

6'7 x 7'1 (2.01m x 2.16m)

Double glazed window to front and central heating radiator.

# **Bathroom**

9'3 x 5'6 (2.82m x 1.68m)

Double glazed frosted window to rear, suite comprising panelled bath, low level w.c, wash hand basin and heated towel rail