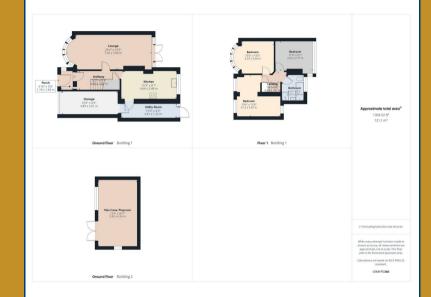

# **APPROACH**

#### Porch

Front door to:

#### Hallway

Stairs to first floor, central heating radiator and doors off:

## **Kitchen**

#### 15'3" x 8'1" (4.65m x 2.46m)

Double glazed window to rear, central heating radiator, fitted with a range of matching wall base and drawer units with work surface over incorporating sink and drainer with oven, hob and extractor, fridge and dishwasher.

# Lounge/Dining Room

## 24'4" x 10'0" (7.42m x 3.05m)

Double glazed bay window to front and central heating radiator. Double glazed door to rear and central heating radiator.

# **Covered Side Passage**

**15'9" 4'3" (4.80m 1.30m)** With door to garden and door to garage

# **FIRST FLOOR**

## Landing

Loft access and doors off :

#### Bedroom

# 10'0" x 10'0" (3.05m x 3.05m) Double glazed bay window to front and

central heating radiator.

# Bedroom

#### 11'6" x 9'1" (3.51m x 2.77m)

Double glazed window to rear and central heating radiator.

#### 13'6" x 12'8" (4.11m x 3.86m)

Two double glazed windows to front, double glazed window to rear and central heating radiator.

# Bathroom

Double glazed frosted window to rear, suite comprising panelled bath, low level w.c, wash hand basin and walk in shower cubicle.

# OUTSIDE

## **Rear Garden**

Enclosed with patio area, lawned area and access to:

## **Rear Games Room**

20'7" x 12'6" (6.27m x 3.81m)

# Garage

16'0" x 6'6" (4.88m x 1.98m) Up and over door to front and door to passage.