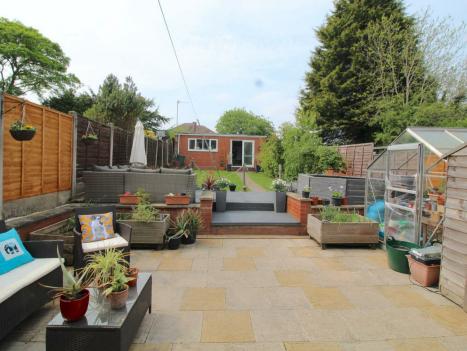

## **Rear Garden**

Enclosed with patio area, lawned area and access to:

## **Rear Games Room**

20'7" x 12'6" (6.27m x 3.81m)