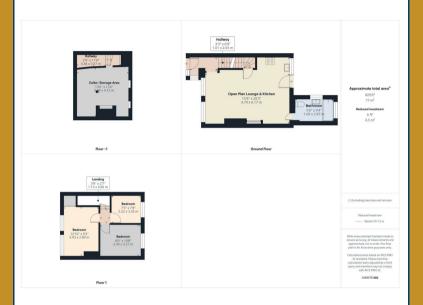

Accessed via a DRIVEWAY providing parking for your vehicle, the property comprises: entrance, hallway, OPEN PLAN LOUNGE & KITCHEN AREA, MODERN BATHROOM, LARGE CELLAR/STORAGE AREA and GENEROUS REAR GARDEN to the ground floor with THREE BEDROOMS on the first floor. The property benefits from central heating and double glazing where specified.

## Open Plan Lounge & Kitchen 20'3" x 15'8" (6.17m x 4.78m)

Double glazed windows to the front and radiators. Wood effect flooring. Storage cupboard. A door giving access to the CELLAR.. The kitchen area has a range of wall and base units with work surfaces over and incorporating a sink unit with a mixer tap over.

#### Cellar

Access via a door from the open plan lounge with staircase leading down into generous storage/cellar.

#### Bedroom One 12'10" x 9'2" (3.91m x 2.79m)

Double glazed windows to the front and radiator. Wood effect flooring. Storage cupboard.

#### **Bedroom Two**

10'8" x 8'0" (3.25m x 2.44m)

Double glazed window to the rear and radiator. Wood effect flooring.

#### **Bedroom Three**

7'8" x 7'3" (2.34m x 2.21m)

Double glazed window to the rear and radiator. Wood effect flooring.