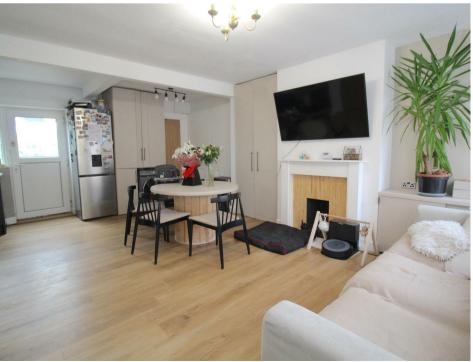

## Open Plan Lounge & Kitchen 20'3" x 15'8" (6.17m x 4.78m)

Double glazed windows to the front and radiators. Wood effect flooring. Storage cupboard. A door giving access to the CELLAR.. The kitchen area has a range of wall and base units with work surfaces over and incorporating a sink unit with a mixer tap over.

Appliances include electric hob with an electric oven underneath and extractor canopy over and integrated dishwasher. Plumbing for a washing machine. Double glazed window and double glazed door to the rear giving access to the garden. Additional door allowing access to the bathroom.