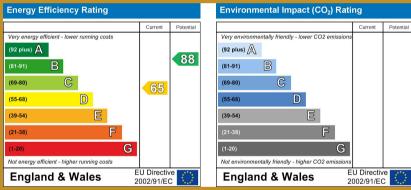

# **EPC Rating**

Current: D Potential: B

The property benefits from central heating and double glazing both where specified.

Energy Rating Performance; D