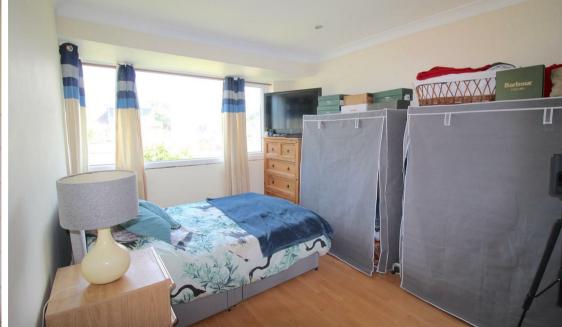

#### **Bedroom One**

Double glazed bay window to front and central heating radiator.

#### **Bedroom Two**

Double glazed window to front and central heating radiator.

#### **Bedroom Three**

Double glazed window rear.