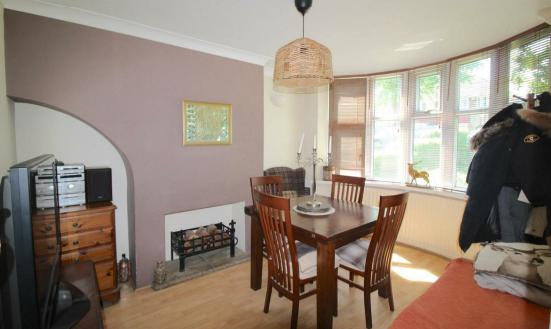

### **Reception One**

Double glazed bay window to front and central heating radiator.

#### **Reception Two**

Double glazed double doors to rear and central heating radiator.