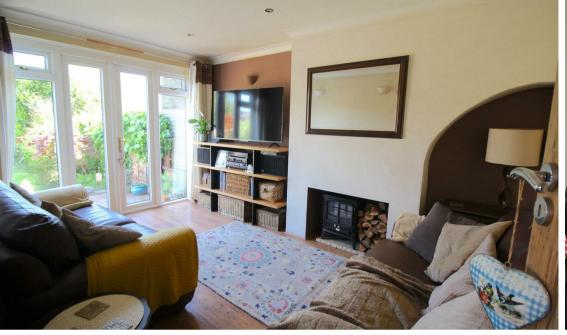

#### **Reception Two**

Double glazed double doors to rear and central heating radiator.