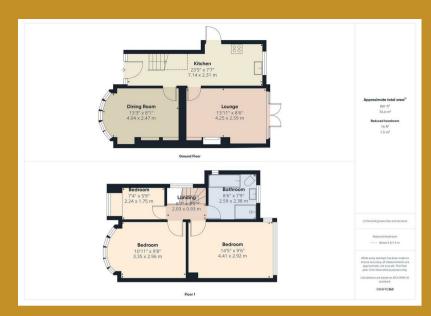

THIS DECEPTIVELY SPACIOUS, FAMILY HOME OFFERS SO MUCH MORE!! This property needs to be viewed to see why! but don't take my word for it! CALL OUR YARDLEY OFFICE ON 0121-783-3422 TO ARRANGE A VIEWING. The property is accessed via a FRONT GARDEN with pathway and leading to front door. The property comprises:-entrance hallway, TWO RECEPTION ROOMS, KITCHEN, rear garden and REAR GARAGE to the ground floor. To the first floor there are THREE BEDROOMS (TWO DOUBLES AND SINGLE) AND FAMILY BATHROOM.

#### Hallway

Stairs to first floor and doors off:

### **Reception One**

Double glazed bay window to front and central heating radiator.

#### **Reception Two**

Double glazed double doors to rear and central heating radiator.

#### Kitchen

Double glazed window to side and rear, fitted with a range of wall base and drawer units with work surface over incorporating stainless steel sink and drainer with mixer tap over and tiled floor.

### Landing

Double glazed window to side, loft access and doors off:

#### **Bedroom One**

Double glazed bay window to front and central heating radiator.

#### **Bedroom Two**

Double glazed window to front and central heating radiator.

#### **Bedroom Three**

Double glazed window rear.