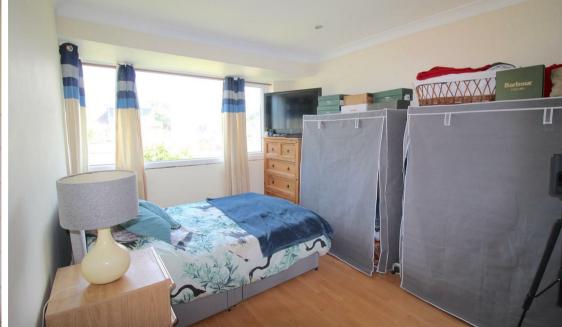

#### **Bedroom One**

Double glazed bay window to front and central heating radiator.

#### **Bedroom Two**

Double glazed window to front and central heating radiator.

## **Bedroom Three**

Double glazed window rear.