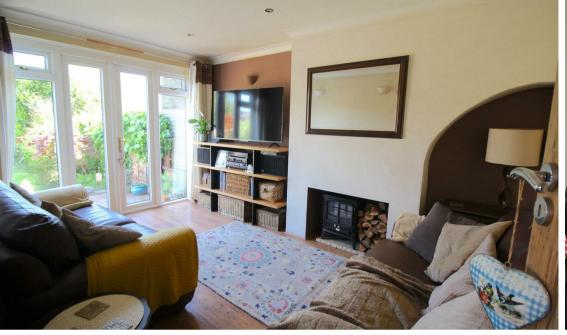

## **Reception Two**

Double glazed double doors to rear and central heating radiator.