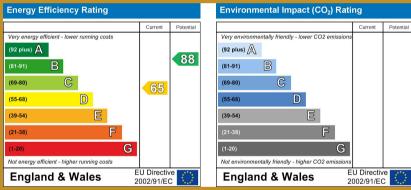

## **EPC Rating**

Current: D
Potential: B

The property benefits from central heating and double glazing both where specified.

Energy Rating Performance; D