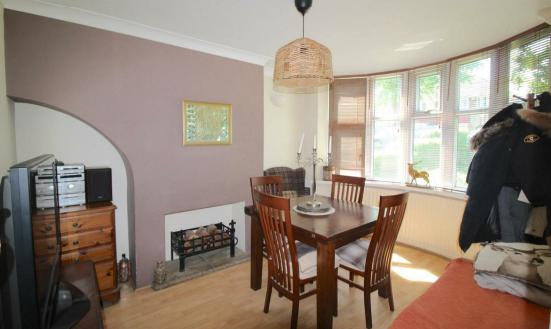

## **Reception One**

Double glazed bay window to front and central heating radiator.

## **Reception Two**

Double glazed double doors to rear and central heating radiator.