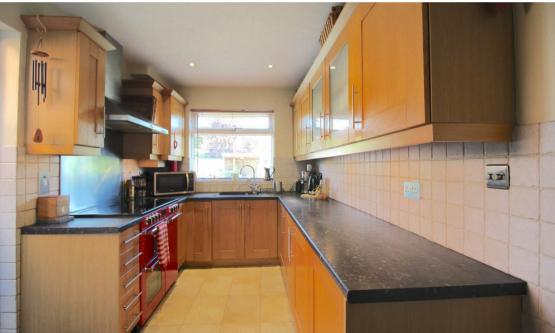

#### Kitchen

Double glazed window to side and rear, fitted with a range of wall base and drawer units with work surface over incorporating stainless steel sink and drainer with mixer tap over and tiled floor.