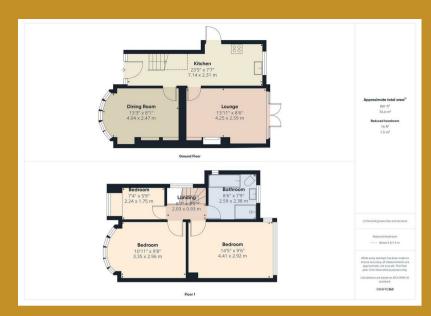

## Hallway

Stairs to first floor and doors off:

## **Reception One**

Double glazed bay window to front and central heating radiator.

## **Reception Two**

Double glazed double doors to rear and central heating radiator.

#### Kitchen

Double glazed window to side and rear, fitted with a range of wall base and drawer units with work surface over incorporating stainless steel sink and drainer with mixer tap over and tiled floor.

## Landing

Double glazed window to side, loft access and doors off:

#### **Bedroom One**

Double glazed bay window to front and central heating radiator.

#### **Bedroom Two**

Double glazed window to front and central heating radiator.

## **Bedroom Three**

Double glazed window rear.

## **Rear Garden**

With patio area and being mainly

## **Rear Garage**

167 - 169 Church Road, Yardley, Birmingham, B25 8UR yardley@primeestatesuk.com