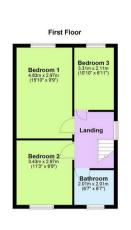

# **FIRST FLOOR**

# Landing

Loft access, double glazed window to front and doors off:

Bedroom One 15'9 x 9'10 (4.80m x 3.00m) Double glazed window to rear and central heating radiator

# Bedroom Two

11'3 x 9'9 (3.43m x 2.97m) Double glazed window to front and central heating radiator.

# **Bedroom Three**

11'9 x 6'7 (3.58m x 2.01m) Double glazed window to rear, central heating radiator and storage cupboard.

# Bathroom

## 6'7 x 6'7 (2.01m x 2.01m )

Double glazed frosted window, suite comprising low level w.c, wash hand basin and panelled bath.