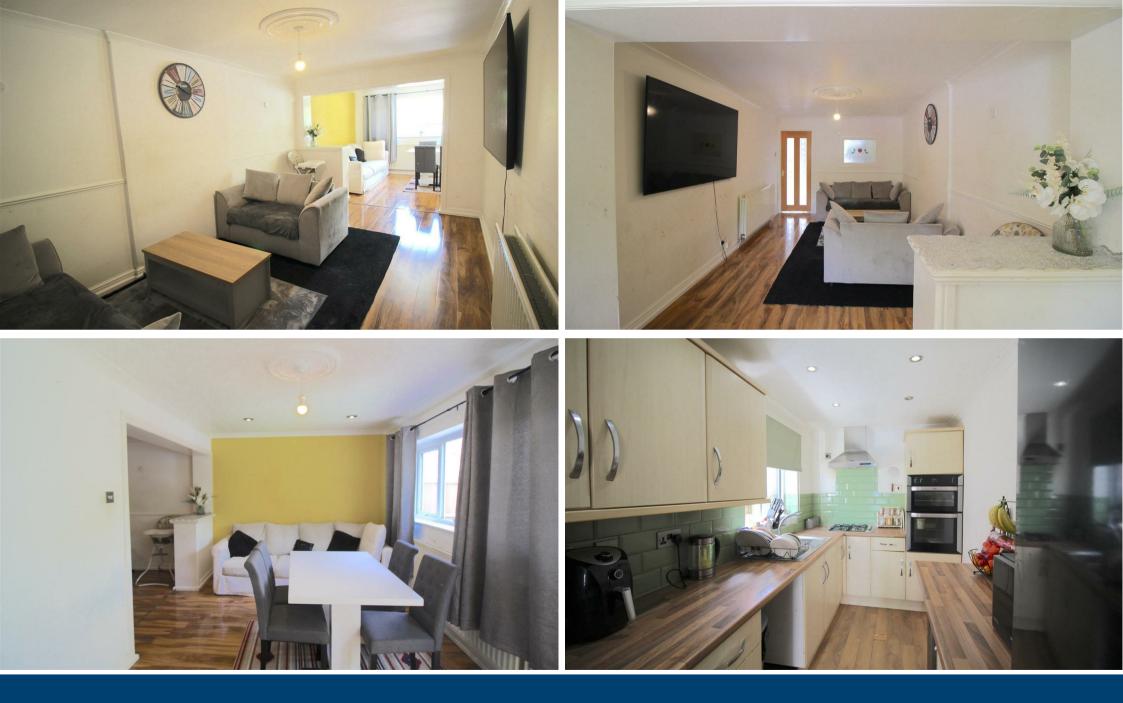

# Hallway

Stairs to first floor, under stairs storage, central heating radiator and doors to;

# Lounge

9'8 x 15'10 (2.95m x 4.83m)

With access to dining room and central heating radiator.

# **Dining Room**

### 15'11 x 9'8 (4.85m x 2.95m )

Double glazed window and door to rear, central heating radiator and door to;

# Kitchen

## 12'7 x 6'4 (3.84m x 1.93m)

Double glazed window to side, fitted with a range of matching wall, base and drawer units with work surface over incorporating sink and drainer with oven hob and extractor.