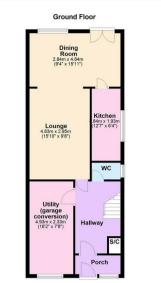

# Porch

With front door to;

# Hallway

Stairs to first floor, under stairs storage, central heating radiator and doors to;

### Utility (garage conversion) 16'2 x 7'8 (4.93m x 2.34m )

Double glazed window to front, fired with wall and base units, space and plumbing.

# Lounge

9'8 x 15'10 (2.95m x 4.83m)

With access to dining room and central heating radiator.

# **Dining Room**

### 15'11 x 9'8 (4.85m x 2.95m )

Double glazed window and door to rear, central heating radiator and door to;

# Kitchen

## 12'7 x 6'4 (3.84m x 1.93m)

Double glazed window to side, fitted with a range of matching wall, base and drawer units with work surface over incorporating sink and drainer with oven hob and extractor.

# **Guest W.C**

Double glazed frosted window to side, central heating radiator, low level w.c, wash hand basin.