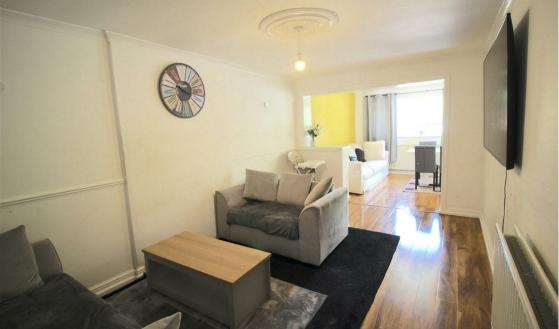

## Lounge

9'8 x 15'10 (2.95m x 4.83m)

With access to dining room and central heating radiator.

## **Dining Room**

15'11 x 9'8 (4.85m x 2.95m)

Double glazed window and door to rear, central heating radiator and door to: