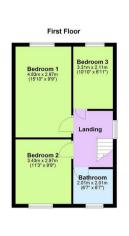

#### **FIRST FLOOR**

## Landing

Loft access, double glazed window to front and doors off:

#### **Bedroom One**

15'9 x 9'10 (4.80m x 3.00m)

Double glazed window to rear and central heating radiator

### **Bedroom Two**

11'3 x 9'9 (3.43m x 2.97m)

Double glazed window to front and central heating radiator.

## **Bedroom Three**

11'9 x 6'7 (3.58m x 2.01m)

Double glazed window to rear, central heating radiator and storage cupboard.

## **Bathroom**

6'7 x 6'7 (2.01m x 2.01m)

Double glazed frosted window, suite comprising low level w.c, wash hand basin and panelled bath.