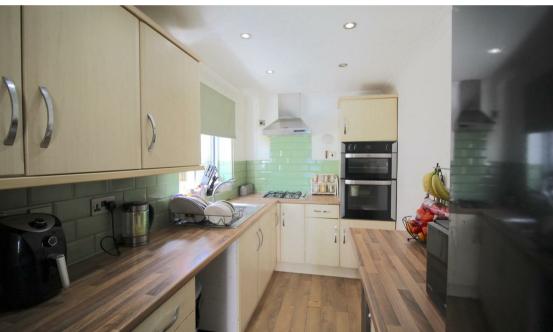

### **Kitchen**

12'7 x 6'4 (3.84m x 1.93m)

Double glazed window to side, fitted with a range of matching wall, base and drawer units with work surface over incorporating sink and drainer with oven hob and extractor.