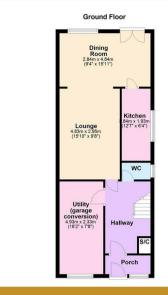

#### Porch

With front door to:

## Hallway

Stairs to first floor, under stairs storage, central heating radiator and doors to;

## **Utility (garage conversion)**

16'2 x 7'8 (4.93m x 2.34m)

Double glazed window to front, fired with wall and base units, space and plumbing.

## Lounge

9'8 x 15'10 (2.95m x 4.83m)

With access to dining room and central heating radiator.

## **Dining Room**

15'11 x 9'8 (4.85m x 2.95m)

Double glazed window and door to rear, central heating radiator and door to:

### **Kitchen**

12'7 x 6'4 (3.84m x 1.93m)

Double glazed window to side, fitted with a range of matching wall, base and drawer units with work surface over incorporating sink and drainer with oven hob and extractor.

#### **Guest W.C**

Double glazed frosted window to side, central heating radiator, low level w.c, wash hand basin.