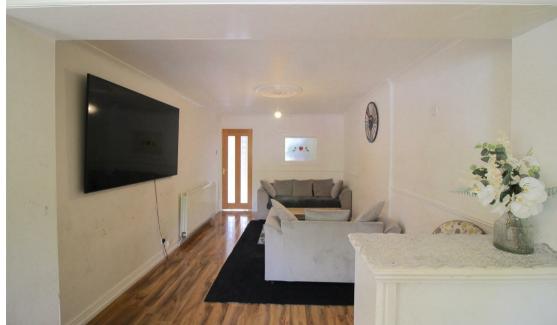

## Lounge

9'8 x 15'10 (2.95m x 4.83m)

With access to dining room and central heating radiator.

## **Dining Room**

15'11 x 9'8 (4.85m x 2.95m)

Double glazed window and door to rear, central heating radiator and door to: