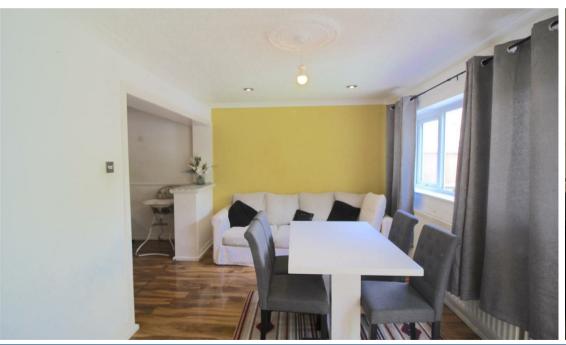

## **Dining Room**

15'11 x 9'8 (4.85m x 2.95m)

Double glazed window and door to rear, central heating radiator and door to: