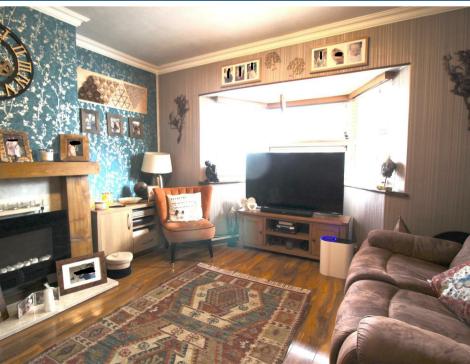

# Lounge

12'5" into bay window x 12'0" (3.78m into bay window x 3.66m)

Double glazed bay window to the front and radiator. Wood effect flooring. Feature wooden fire around with decorative electric fire.