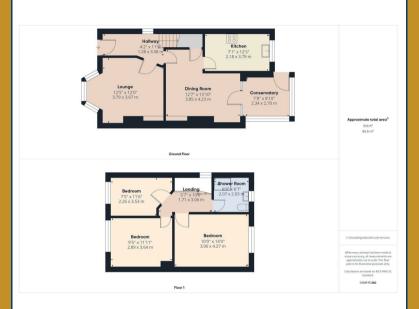

## **Entrance Hallway**

Stairs to first floor landing. Obscure double glazed window to the side. Radiator. Tiling to the floor area. Doors giving access to ground floor accommodation:-

# Lounge

12'5" into bay window x 12'0" (3.78m into bay window x 3.66m)

Double glazed bay window to the front and radiator. Wood effect flooring. Feature wooden fire around with decorative electric fire.

# Dining Room 13'10" x 12'7" (4.22m x 3.84m)

Radiator. Wood effect flooring. Feature fire surround with wall mounted decorative electric fire. Double glazed windows and a double glazed door to the rear leading to the conservatory. Under stairs storage cupboard.

# Extended Kitchen 12'5" x 7'1" (3.78m x 2.16m)

A range of wall and base units with work surfaces over incorporating a sink and drainer unit with a mixer tap over. Appliances include a five ring gas hob with extractor canopy over and an electric oven underneath, integrated dish washer. Plumbing for a washing machine. Tiling to the walls and floor area. Radiator. Double glazed window to the rear.

## Conservatory

8'10" x 7'8" (2.69m x 2.34m)

Double glazed windows to the rear and side and double glazed door allowing access to the rear garden. Wood effect flooring. Radiator.

# **Bedroom One**

11'11" x 9'5" (3.63m x 2.87m)

Double glazed window to the front and radiator. Wood effect flooring.

## **Bedroom Two**

14'0" x 10'0" (4.27m x 3.05m)

Double glazed window to the rear and radiator.

# **Bedroom Three**

11'6" x 7'5" (3.51m x 2.26m)

Double glazed window to the front and radiator. Wood effect flooring.

#### **Shower Room**

Suite comprises of a "walk in" shower cubicle with a boiler fed, shower over, wash basin with storage underneath and low flush WC. Tiling to the walls. Airing cupboard. Heated towel rail. Obscure double glazed window to the rear.