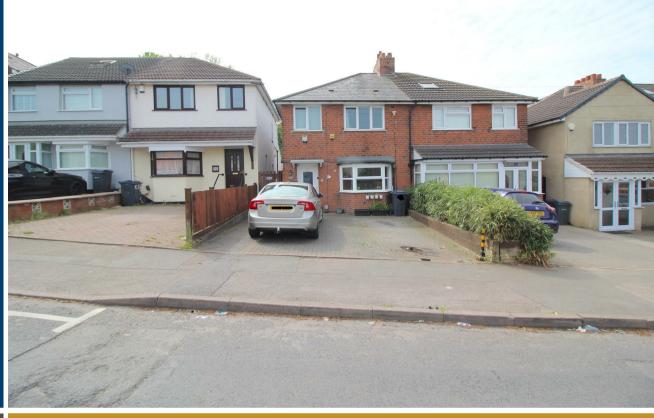

# Manor Road, Birmingham | £240,000

\* SEMI DETACHED HOUSE \* EXTENDED PROPERTY \* THREE BEDROOMS \* DRIVEWAY \* 360 VIRTUAL TOUR AVAILABLE \*\*

This is a great FAMILY PROPERTY OFFERING PLENTY OF SPACE and situated close to all local amenities and transport links. This wont be available for too long...

CALL OUR YARDLEY OFFICE ON 0121-783-3422 FOR A VIEWING TODAY!

Accessed via a block paved DRIVEWAY providing parking for your vehicles, the property comprises: entrance, hall, TWO RECEPTION ROOMS, MODERN EXTENDED KITCHEN, CONSERVATORY and REAR GARDEN to the ground floor with THREE GENEROUS BEDROOMS and SHOWER ROOM on the first floor.

# Driveway

A block paved driveway providing parking for your vehicles with a timber fenced perimeter to one side and border shrubbery to the other and leading to a double glazed entrance door.