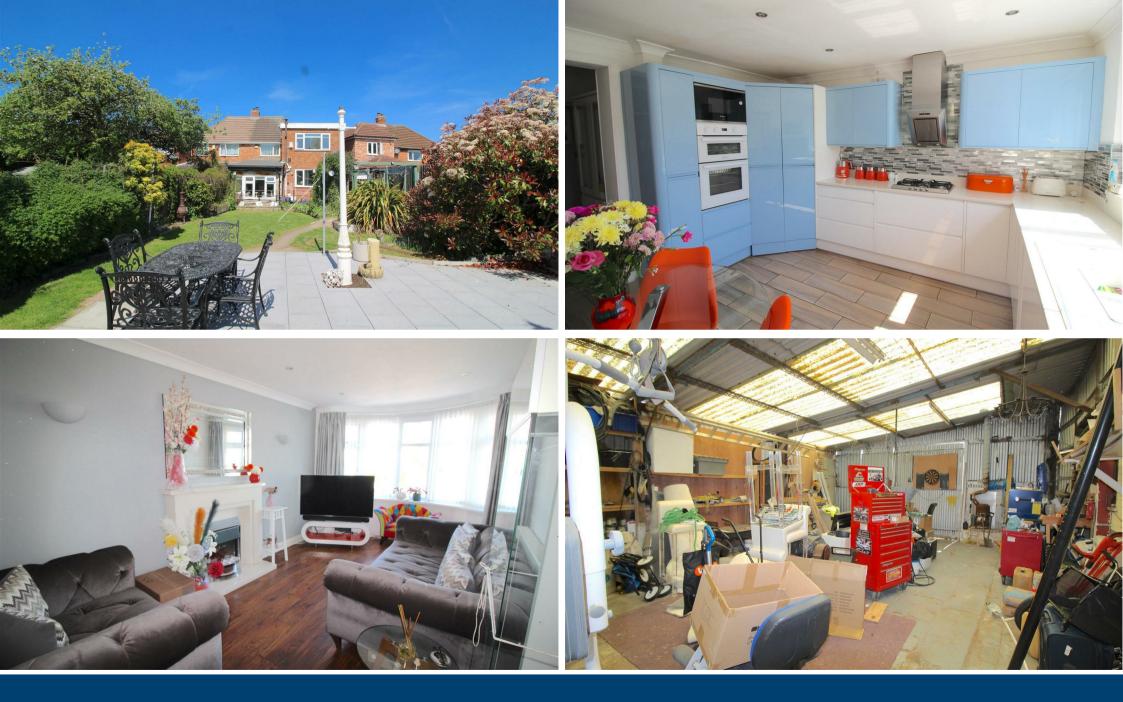

## Lounge

Double glazed bay window to front, laminate flooring, spotlights, electric fire and two central heating radiators.

## Sun Room

Double glazed window and double doors to rear, log burner and parquet flooring.

#### **Kitchen**

Double glazed window to rear, fitted with a range of wall and base units with work surface over incorporating a sink with drainer unit, gas hob with extractor, built in oven and microwave, tiling to splash prone areas, central heating radiator, central heating boiler and tiled flooring.

#### **Rear Garden**

Enclosed with summer house, office, patio area and laid to lawn.