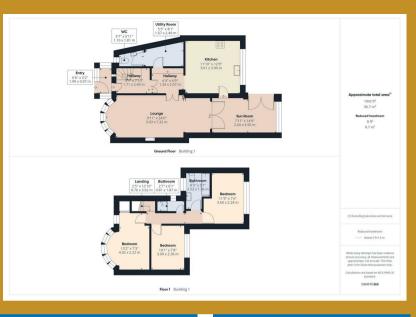

Accessed via a DRIVEWAY leading to a double glazed entrance porch, the property comprises of: Entrance hallway LOUNGE, RE FITTED KITCHEN (with appliances), SUN ROOM, UTILITY and W.C with TWO LARGE GARAGES AND SUMMER HOUSE on the ground floor To the first floor THREE BEDROOMS, FAMILY BATHROOM AND SHOWER ROOM. Enclosed low maintenance rear garden with SUMMER HOUSE AND ACCESS TO TWO LARGE GARAGE. The property benefits from central heating and double glazing (where specified)

## **FIRST FLOOR**

### Landing

Double glazed window to side, laminate flooring and central heating radiator

#### Bedroom

Two double glazed bay window to front, central heating radiator, and wardrobe.

#### **Bedroom**

Double glazed window to rear, central heating radiator and laminate flooring,

#### Bedroom

Double glazed window to rear, laminate flooring and central heating radiator.

#### Bathroom

Double glazed window to front, Suite comprising w.c, wash hand basin, bath, spotlights and central heating radiator.

### **Shower Room**

Double glazed window to side and shower cubicle with electric shower.