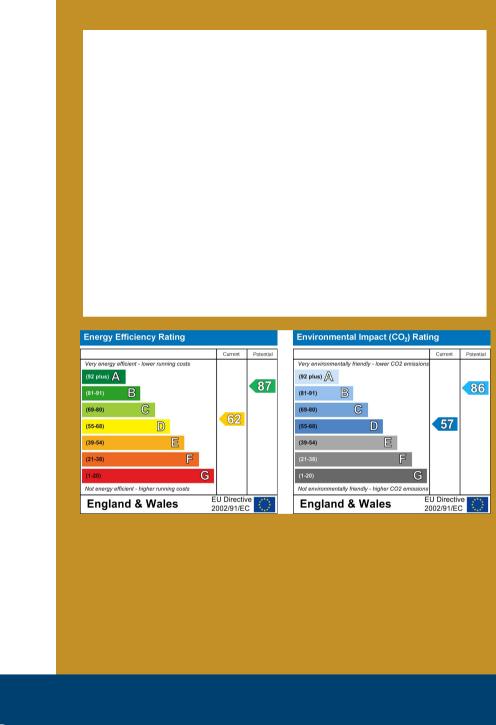

## **EPC Rating**

Current: D
Potential: B

The property benefits from gas central heating and double glazing both where specified.

Energy Performance Certificate Rating- D

167 - 169 Church Road, Yardley, Birmingham, B25 8UR yardley@primeestatesuk.com