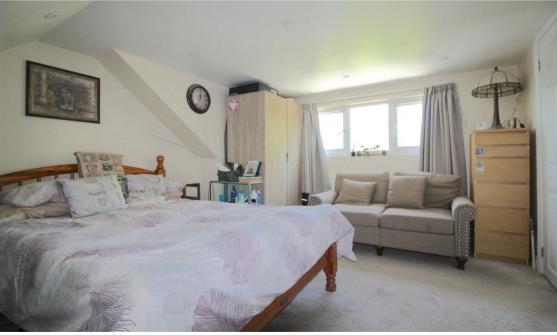

#### **Master Bedroom**

14 x 11'5 (4.27m x 3.48m)

Double glazed window to front and rear and central heating radiator.