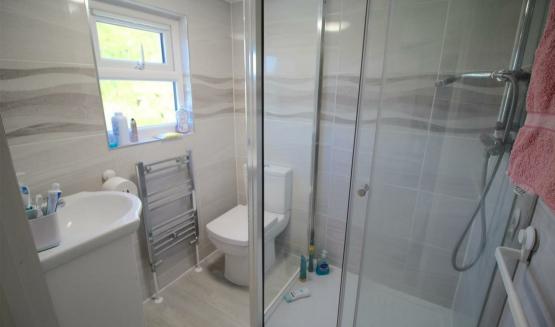

#### **En Suite**

Double glazed frosted window to rear, low level w.c, wash hand basin, shower cubicle and heated towel rail.