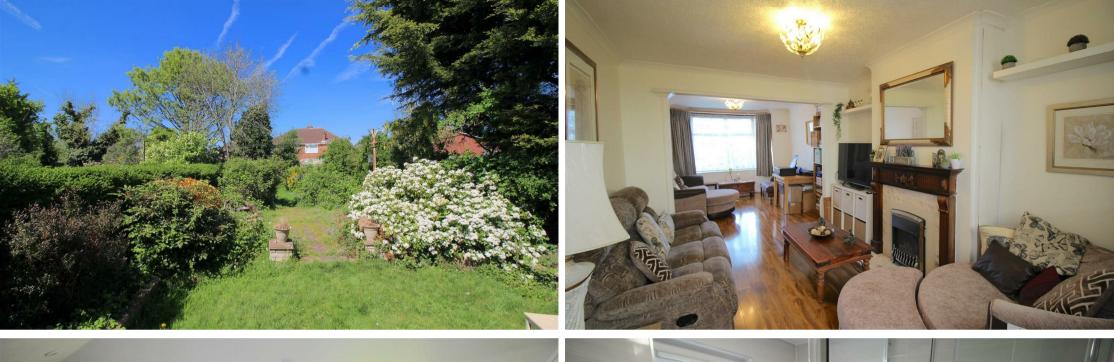

#### **Rear Garden**

Being mainly laid to lawn with mature trees and shrubs. Separate outbuilding constructed of brick base with glass walls and roof.

167 - 169 Church Road, Yardley, Birmingham, B25 8UR yardley@primeestatesuk.com

## **Lounge Area**

11'2 x 11 (3.40m x 3.35m)

Double glazed bay window to front and central heating radiator, with arch to: