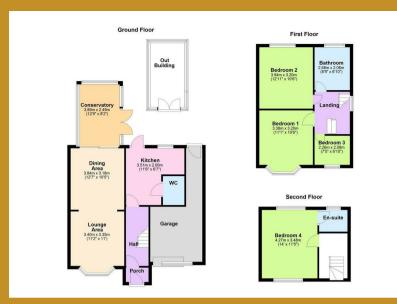

## **Approach**

Access is gained via pathway leading to:

#### Porch

Front door to:

## Hallway

Stairs to the first floor, central heating radiator and doors off:

## **Lounge Area**

11'2 x 11 (3.40m x 3.35m)

Double glazed bay window to front and central heating radiator, with arch to:

## **Dining Area**

12'7 x 10'5 (3.84m x 3.18m)

Double glazed patio door to rear and central heating radiator.

### Kitchen

12 max/ 5'3 min x 11 max / 6'10 min (3.66m max/ 1.60m min x 3.35m max / 2.08m min)

Double glazed window to rear, door to garden. Fitted with a range of wall and base units with work surface over incorporating stainless steel sink and drainer with mixer tap over, central heating radiator and door to:

#### W.C

Low level w.c, wash hand basin and plumbing for washing machine.

## Conservatory

12'9 x 8'2 (3.89m x 2.49m)

Double glazed double doors to side and double glazed windows to rear.

#### **FIRST FLOOR**

## Landing

Double glazed window to side, stairs to second floor and doors off-

#### **Bedroom**

11'1 x 10'6 (3.38m x 3.20m)

Double glazed bay window to front and central heating radiator.

#### **Bedroom**

12'11 x 10'6 (3.94m x 3.20m)

Double glazed window to rear and central heating radiator.

### **Bedroom**

7'5 x 6'10 (2.26m x 2.08m)

Double glazed window to front.

#### **Bathroom**

8'9 x 6'10 (2.67m x 2.08m)

Double glazed frosted window to rear, suite comprising panelled bath, shower cubicle, low level w.c, pedestal wash hand basin and central heating radiator

#### **SECOND FLOOR**

## Landing

Door to:

#### **Master Bedroom**

14 x 11'5 (4.27m x 3.48m)

Double glazed window to front and rear and central heating radiator.

#### **En Suite**

Double glazed frosted window to rear, low level w.c, wash hand basin, shower cubicle and heated towel rail.