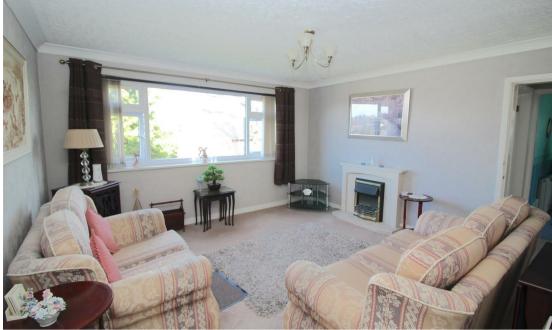

#### Lounge

13'2 x 13'5 (4.01m x 4.09m)

Double glazed window and storage heater.