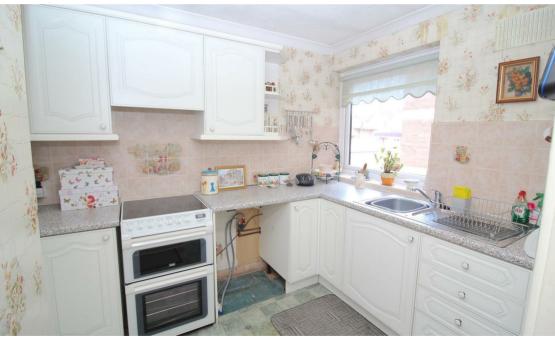

#### Kitchen

10'3 x 7'3 (3.12m x 2.21m)

Double glazed window, fitted with a range of wall and base units, work surface incorporating stainless steel sink and drainer with miter tap, plumbing for washing machine.