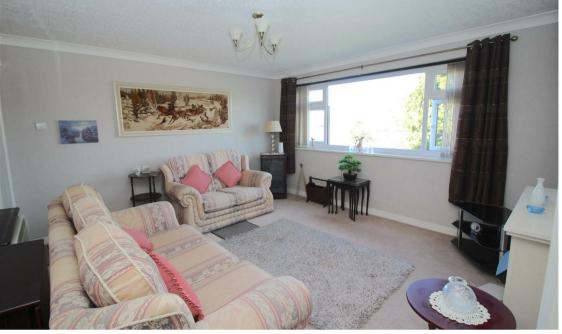

#### Lounge

13'2 x 13'5 (4.01m x 4.09m)

Double glazed window and storage heater.