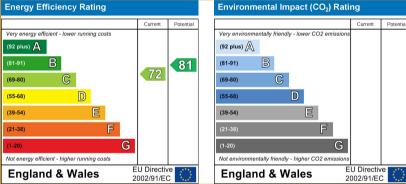

ouble glazed window, fitted with a range of wall and base units, work surface incorporating stainless steel sink and drainer with miter tap, plumbing for washing machine.

#### **Bedroom**

13'5 x 10 (4.09m x 3.05m)

Double gazed window and storage heater

#### **Bedroom**

13'5 x 10 (4.09m x 3.05m)

Double glazed window and storage heater

#### **Bathroom**

Double glazed frosted window, suite comprising low level w.c, pedestal wash hand basin, panelled bath and shower over.

#### **OUTSIDE**

### Garage (in block)

Up and over door

#### **FURTHER INFORMATION**

The property is leasehold with approximately 81 years left, We believe the service charge is around service charges quarterly £466.23 ground rent around £10 per year (however this would need to be checked with your solicitor)













167 - 169 Church Road, Yardley, Birmingham, B25 8UR yardley@primeestatesuk.com