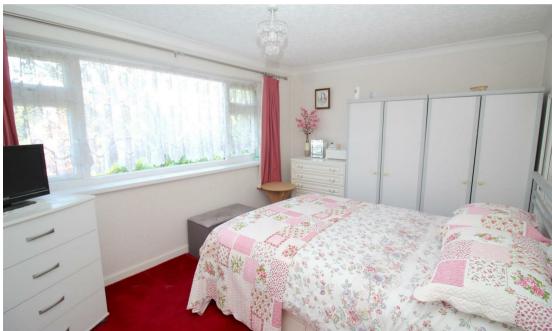

#### **Bedroom**

13'5 x 10 (4.09m x 3.05m)

Double gazed window and storage heater

#### **Bedroom**

13'5 x 10 (4.09m x 3.05m)

Double glazed window and storage heater