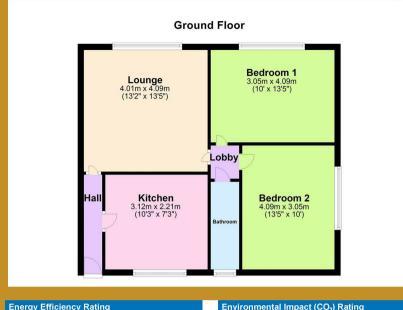

#### Hallway

Storage heater and doors to:

#### Lounge

13'2 x 13'5 (4.01m x 4.09m)

Double glazed window and storage heater.

#### Kitchen

10'3 x 7'3 (3.12m x 2.21m)

Double glazed window, fitted with a range of wall and base units, work surface incorporating stainless steel sink and drainer with miter tap, plumbing for washing machine.

#### **Bedroom**

13'5 x 10 (4.09m x 3.05m)

Double gazed window and storage heater

#### **Bedroom**

13'5 x 10 (4.09m x 3.05m)

Double glazed window and storage heater

#### **Bathroom**

Double glazed frosted window, suite comprising low level w.c, pedestal wash hand basin, panelled bath and shower over.