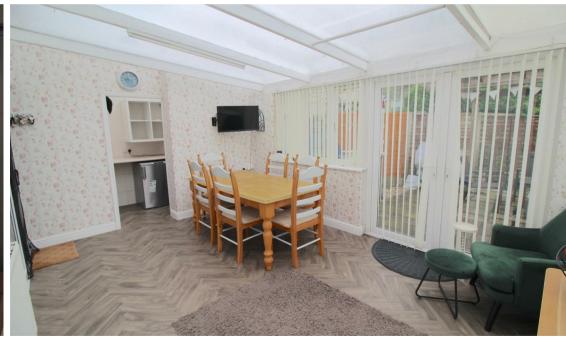

### **Sun Lounge**

15'5" x 10'8" (4.70m x 3.25m)

Double glazed windows to side and rear, central heating radiator and arch to:

#### Utility

with plumbing for washing