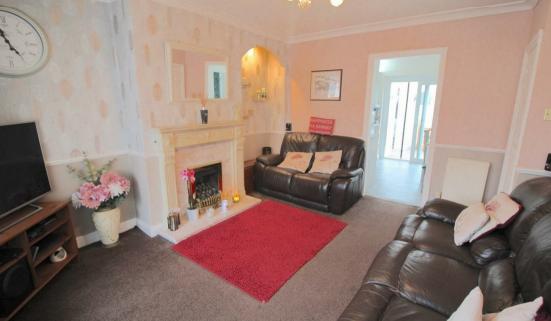

#### Lounge

13'9" x 11'0" (4.19m x 3.35m)

Double glazed bay window to front, central heating radiator, feature fire place and under stairs storage.