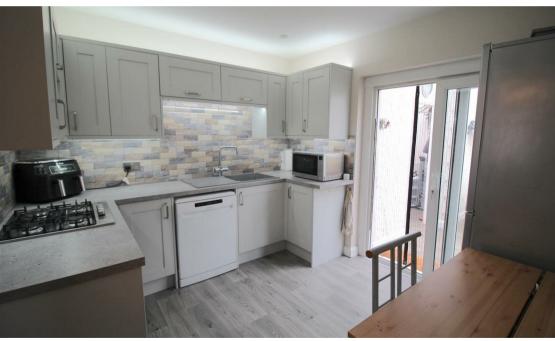

#### Kitchen

9'8" x 9'4" (2.95m x 2.84m)

Double glazed window to rear, fitted with a range of matching wall base and drawer units with work surface over incorporating sink and drainer with mixer tap, oven hob and extractor and tiling to splash prone areas. Door to: