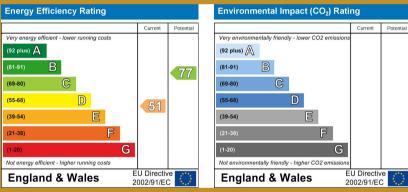

to splash prone areas. Door to:

### **Sun Lounge**

15'5" x 10'8" (4.70m x 3.25m)

Double glazed windows to side and rear, central heating radiator and arch to:

#### Utility

with plumbing for washing

#### **FIRST FLOOR**

## Landing

Double glazed window to side and doors off:

#### **Bedroom**

#### 13'7" x 10'5" (4.14m x 3.18m)

Double glazed window to front, central heating radiator, fitted wardrobes and arch to:

#### **En Suite Shower**

Low level w.c, pedestal wash hand basin and shower.

### **Bedroom**

## 12'9" x 9'4" (3.89m x 2.84m)

Double glazed window to rear and central heating radiator.

#### **Bedroom**

#### 9'4" x 7'5" (2.84m x 2.26m)

Double glazed window to rear and central heating radiator.

#### **OUTSIDE**

### Rear Garden

Enclosed being mainly laid to lawn.













167 - 169 Church Road, Yardley, Birmingham, B25 8UR yardley@primeestatesuk.com