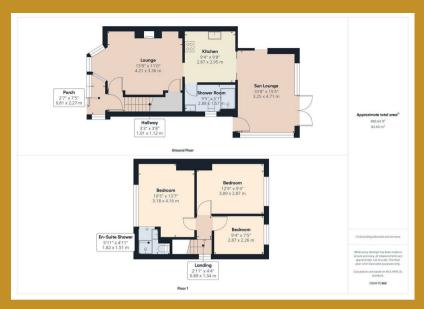

#### Lounge

13'9" x 11'0" (4.19m x 3.35m)

Double glazed bay window to front, central heating radiator, feature fire place and under stairs storage.

#### Kitchen

9'8" x 9'4" (2.95m x 2.84m)

Double glazed window to rear, fitted with a range of matching wall base and drawer units with work surface over incorporating sink and drainer with mixer tap, oven hob and extractor and tiling to splash prone areas. Door to:

### **Sun Lounge**

15'5" x 10'8" (4.70m x 3.25m)

Double glazed windows to side and rear, central heating radiator and arch to:

#### Utility

with plumbing for washing

#### **Bedroom**

#### 13'7" x 10'5" (4.14m x 3.18m)

Double glazed window to front, central heating radiator, fitted wardrobes and arch to:

#### **En Suite Shower**

Low level w.c, pedestal wash hand basin and shower.

### **Bedroom**

## 12'9" x 9'4" (3.89m x 2.84m)

Double glazed window to rear and central heating radiator.

#### 9'4" x 7'5" (2.84m x 2.26m)

Double glazed window to rear and central heating radiator.