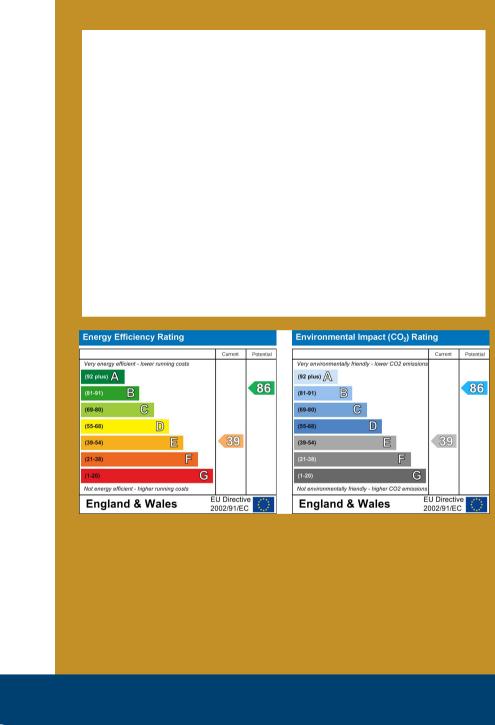

## **EPC Rating**

Current: E
Potential: B

**Energy Rating E** 

167 - 169 Church Road, Yardley, Birmingham, B25 8UR yardley@primeestatesuk.com