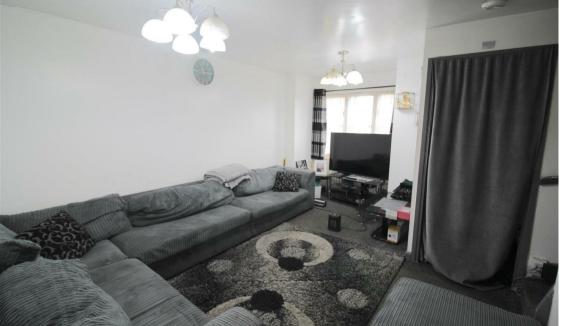

#### Lounge

Double glazed window to front, stairs to first floor and central heating radiator.