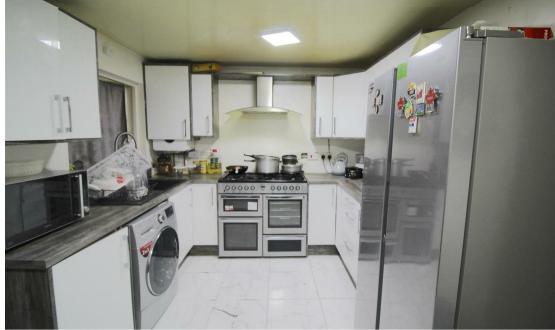

#### **Kitchen Diner**

Double glazed patio door to rear, fitted with a range of matching wall back and drawer units with work surface over, sink and drainer unit with mixer tap over.