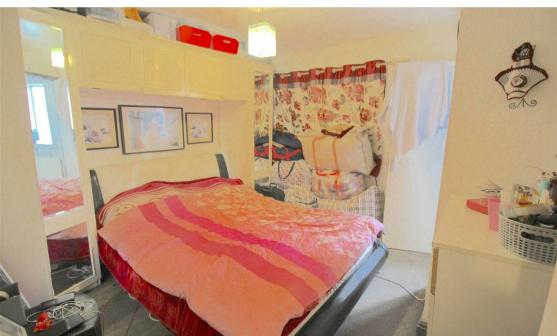

#### Bedroom

Double glazed window to front, central heating radiator and door to:

#### **Bedroom**

Double glazed window to rear and central heating radiator.

#### **Bedroom**

Double glazed window to front and rear, central heating radiator