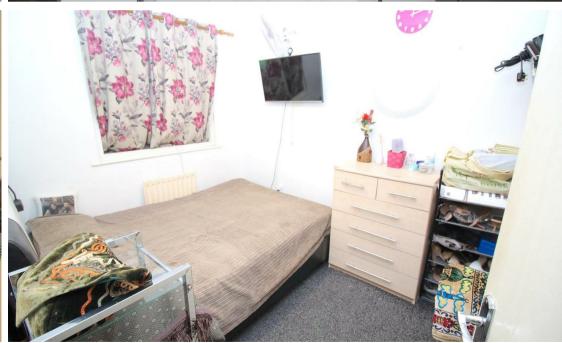

#### Bedroom

Double glazed window to front, central heating radiator and door to:

#### **Bedroom**

Double glazed window to rear and central heating radiator.

#### **Bedroom**

Double glazed window to front and rear, central heating radiator