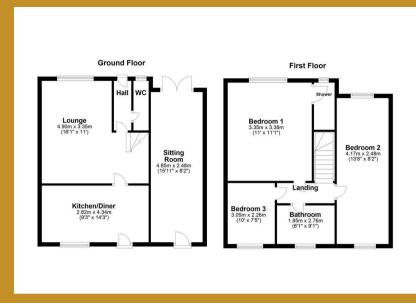

#### Hallway

Central heating radiator and door to:

#### W.C

Double glazed window to front, low level w.c and wash hand basin.

#### Lounge

Double glazed window to front, stairs to first floor and central heating radiator.

#### **Kitchen Diner**

Double glazed patio door to rear, fitted with a range of matching wall back and drawer units with work surface over, sink and drainer unit with mixer tap over.

#### **Sitting Room**

Double glazed double door to front, door to rear and central heating radiator.

#### Landing

Loft access and doors off:

#### Bedroom

Double glazed window to front, central heating radiator and door to:

#### **En Suite Shower**

Double glazed frosted window to front, shower cubicle and pedestal wash hand basin.

#### **Bedroom**

Double glazed window to rear and central heating radiator.

#### **Bedroom**

Double glazed window to front and rear, central heating radiator

#### **Bathroom**

Double glazed frosted window to rear, suite comprising low level w.c, pedestal wash hand basin and panelled bath.