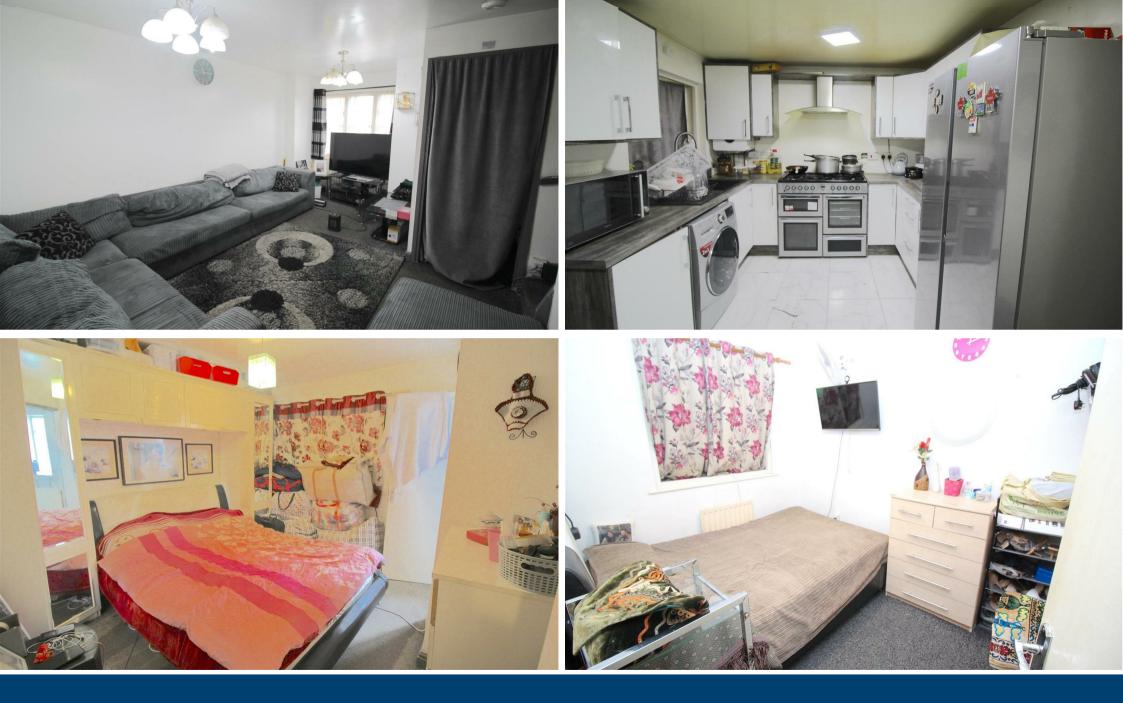

#### Lounge

Double glazed window to front, stairs to first floor and central heating radiator.

### **Kitchen Diner**

Double glazed patio door to rear, fitted with a range of matching wall back and drawer units with work surface over, sink and drainer unit with mixer tap over.

## Bedroom

Double glazed window to front, central heating radiator and door to:

#### Bedroom

Double glazed window to rear and central heating radiator.

#### Bedroom

Double glazed window to front and rear, central heating radiator