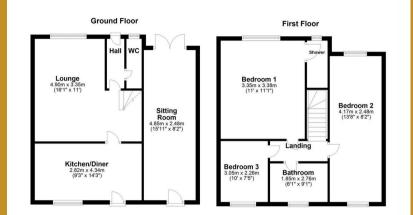

## Hallway

Central heating radiator and door to:

## W.C

Double glazed window to front, low level w.c and wash hand basin.

#### Lounge

Double glazed window to front, stairs to first floor and central heating radiator.

### **Kitchen Diner**

Double glazed patio door to rear, fitted with a range of matching wall back and drawer units with work surface over, sink and drainer unit with mixer tap over.

### Sitting Room

Double glazed double door to front, door to rear and central heating radiator.

## **FIRST FLOOR**

## Landing

Loft access and doors off :

## Bedroom

Double glazed window to front, central heating radiator and door to:

### **En Suite Shower**

Double glazed frosted window to front, shower cubicle and pedestal wash hand basin.

#### Bedroom

Double glazed window to rear and central heating radiator.

#### Bedroom

Double glazed window to front and rear, central heating radiator

## Bathroom

Double glazed frosted window to rear, suite comprising low level w.c, pedestal wash hand basin and panelled bath.