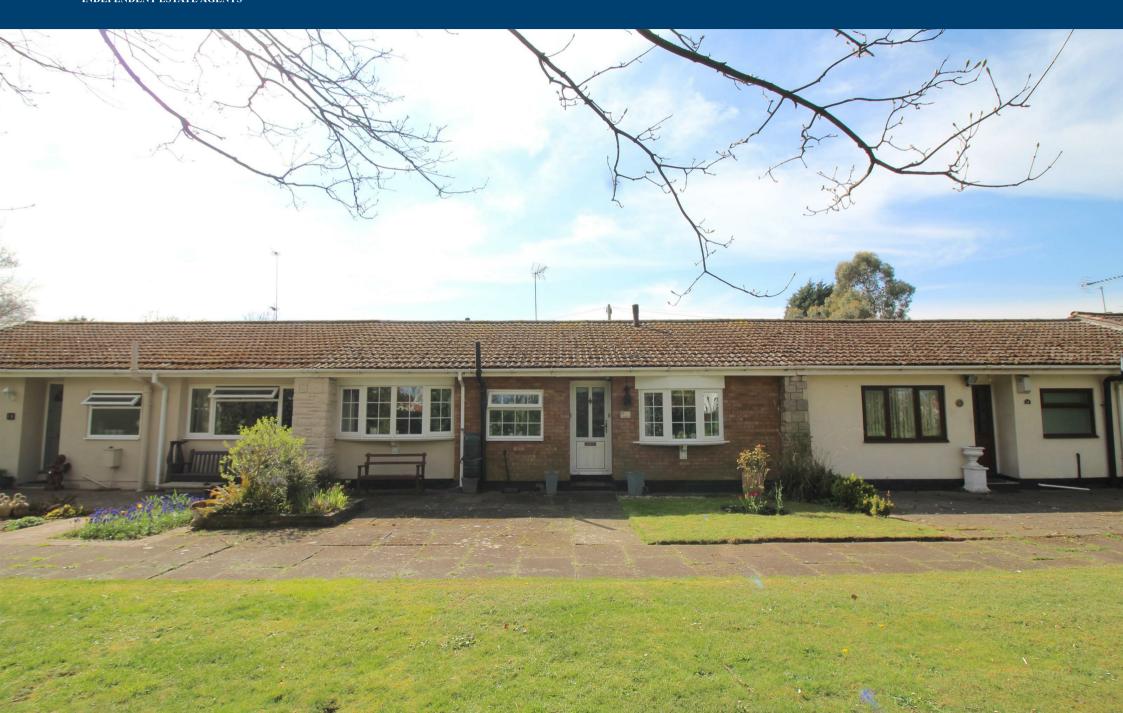

# Council tax band

Band = D

\*\* TERRACE BUNGALOW \*\* TWO
DOUBLE BEDROOMS \*\* ON THE DOOR
STEP TO SHELDON COUNTRY PARK\*\*
CONSERVATORY \*\* GARAGE \*\*

AN OPPORTUNITY to purchase BEAUTIFUL TERRACED BUNGALOW situated in a over looking St Giles Church location in SHELDON.. this type of property does not stay on the market for long! CALL OUR YARDLEY OFFICE ON 0121-783-3422 OR MISS OUT! The property is accessed via a front garden and leading to a double glazed front door. The accommodation briefly comprises of hallway, LOUNGE and DINING ROOM, RE FITTED KITCHEN (with built in oven hob and extractor) shower room and TWO DOUBLE BEDROOMS. The property has rear garden with rear access and GARAGE. The property benefits from central heating, double glazing both where

### **APPROACH**

specified.

Access is gained via pathway leading to front door.