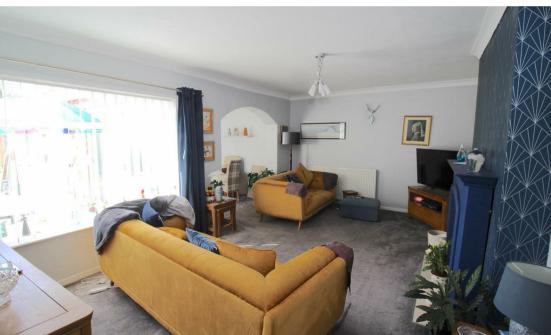

# Lounge

Double glazed window and central heating radiator

# **Dining Area**

Double glazed patio door and central heating radiator.