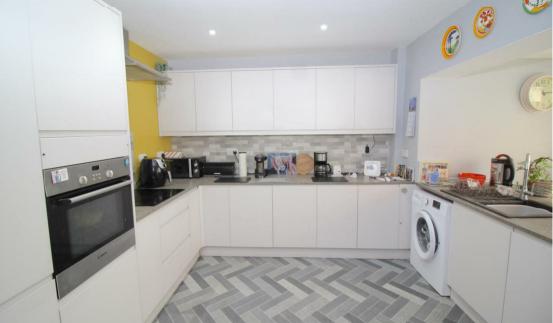

#### Kitchen

Double glazed window to rear, fitted with a range of matching wall base and drawer units with work surface over incorporating sink and drainer with mixer tap over, oven hob and extractor.