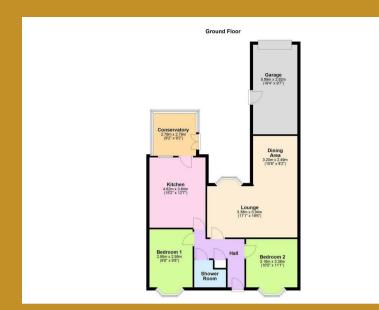

#### Hallway

With loft access, storage cupboard and doors to:

# Lounge

Double glazed window and central heating radiator

# **Dining Area**

Double glazed patio door and central heating radiator.

#### Kitchen

Double glazed window to rear, fitted with a range of matching wall base and drawer units with work surface over incorporating sink and drainer with mixer tap over, oven hob and extractor.

# Conservatory

Double glazed double doors to side and double glazed windows to side and rear.

#### **Bedroom One**

Double glazed window, fitted wardrobe and central heating radiator.

#### **Bedroom Two**

Double glazed window, fitted

wardrobe and central heating radiator.

## **Shower Room**

Double glazed frosted window, walk-in shower, low level w.c, wash hand basin and central heating radiator.

# Garage

Up and over door and door to garden.

167 - 169 Church Road, Yardley, Birmingham, B25 8UR yardley@primeestatesuk.com