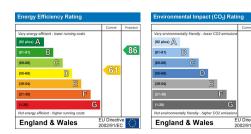

**Energy Performance Certificate : awaiting D** 

Energy Performance Certificate : awaiting D