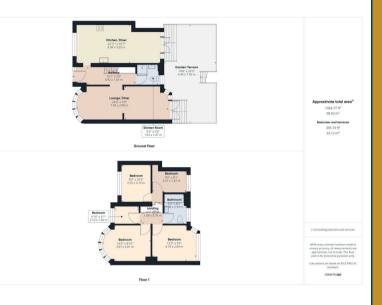

The property is approached via a DRIVEWAY providing off road parking for multiple vehicles with accommodation comprising of: hallway, LOUNGE AND DINING AREA, EXTENDED KITCHEN WITH DINING AREA, shower room and LOW MAINTENANCE GARDEN to the ground floor. To the first floor there are FIVE BEDROOMS and a FAMILY BATHROOM. The property benefits from central heating and double glazing where specified.

# **APPROACH**

Access is gained via driveway leading to front door opening into:

## Hallway

Stairs to the first floor central heating radiator.

### **Dining Area**

12'7" x 9'9" (3.84m x 2.97m)

Double glazed bay window to front and central heating radiator.

# Lounge Area

12'2" x 9'9" (3.71m x 2.97m)

Double glazed window and door to rear and central heating radiator.

## **Shower Room**

#### 6'4" x 5'6" (1.93m x 1.68m)

Double glazed frosted window to rear, suite comprising shower cubicle with shower, low level w.c, pedestal wash hand basin, central heating radiator, central heating boiler and tiled walls.

#### **Kitchen Diner**

#### 22'10" x 10'5" (6.96m x 3.18m)

Double glazed window to front, double glazed double doors to rear, fitted with a range of wall and base unit incorporating stainless steel sink and drainer with mixer tap over, tiled splash back and central heating radiator.

#### **FIRST FLOOR**

#### Landing

Loft access and door off:

## Bedroom One

9'10" x 9'10" (3.00m x 3.00m) Double glazed window to rear and central heating radiator.

# Bedroom Two

## 9'10" x 9'10" (3.00m x 3.00m)

Double glazed bay window to front and central heating radiator.

# Bedroom Three

### 10'5" x 8'4" (3.18m x 2.54m)

Double glazed window to front and central heating radiator.

# **Bedroom Four**

#### 9'6" x 6'1" (2.90m x 1.85m)

Double glazed window to rear and central heating radiator.

# Bedroom Five

6'9" x 5' (2.06m x 1.52m)

Double glazed window to front and central heating radiator.

# Family Bathroom

## 8'2" x 6'5" (2.49m x 1.96m)

Double glazed frosted window to rear, central heating radiator, suite comprising panelled bath with shower over, low level w.c and pedestal wash hand basin.