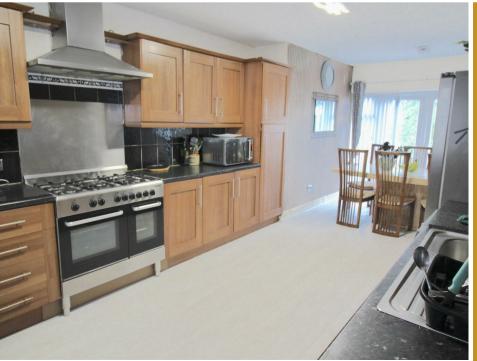

#### **Kitchen Diner**

#### 22'10" x 10'5" (6.96m x 3.18m)

Double glazed window to front, double glazed double doors to rear, fitted with a range of wall and base unit incorporating stainless steel sink and drainer with mixer tap over, tiled splash back and central heating radiator.