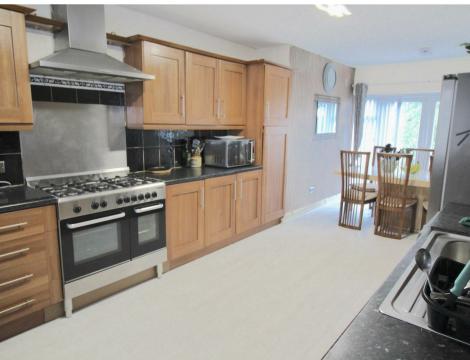

## Kitchen Diner 22'10" x 10'5" (6.96m x 3.18m)

Double glazed window to front, double glazed double doors to rear, fitted with a range of wall and base unit incorporating stainless steel sink and drainer with mixer tap over, tiled splash back and central heating radiator.