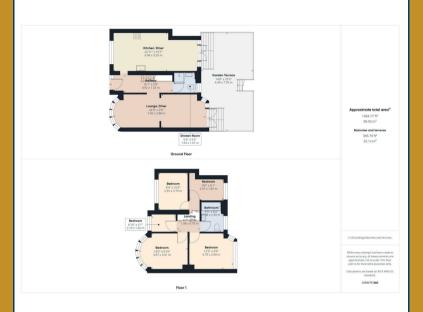

The property is approached via a DRIVEWAY providing off road parking for multiple vehicles with accommodation comprising of: hallway, LOUNGE AND DINING AREA, EXTENDED KITCHEN WITH DINING AREA, shower room and LOW MAINTENANCE GARDEN to the ground floor. To the first floor there are FIVE BEDROOMS and a FAMILY BATHROOM. The property benefits from central heating and double glazing where specified.

#### Hallway

Stairs to the first floor central heating radiator.

# **Dining Area**

12'7" x 9'9" (3.84m x 2.97m)

Double glazed bay window to front and central heating radiator.

# Lounge Area

12'2" x 9'9" (3.71m x 2.97m)

Double glazed window and door to rear and central heating radiator.

# **Shower Room**

6'4" x 5'6" (1.93m x 1.68m)

Double glazed frosted window to rear, suite comprising shower cubicle with shower, low level w.c. pedestal wash hand basin, central heating radiator, central heating boiler and tiled walls.

## Kitchen Diner 22'10" x 10'5" (6.96m x 3.18m)

Double glazed window to front, double glazed double doors to rear, fitted with a range of wall and base unit incorporating stainless steel sink and drainer with mixer tap over, tiled splash back and central heating radiator.

#### **FIRST FLOOR**

#### Landing

Loft access and door off:

#### **Bedroom One**

9'10" x 9'10" (3.00m x 3.00m)

Double glazed window to rear and central heating radiator.

#### **Bedroom Two**

9'10" x 9'10" (3.00m x 3.00m)

Double glazed bay window to front and central heating radiator.

#### **Bedroom Three**

10'5" x 8'4" (3.18m x 2.54m)

Double glazed window to front and central heating radiator.

#### **Bedroom Four**

9'6" x 6'1" (2.90m x 1.85m)

Double glazed window to rear and central heating radiator.

## **Bedroom Five**

6'9" x 5' (2.06m x 1.52m)

Double glazed window to front and central heating radiator.

# Family Bathroom

8'2" x 6'5" (2.49m x 1.96m)

Double glazed frosted window to rear, central heating radiator, suite comprising panelled bath with shower over, low level w.c and pedestal wash hand basin.