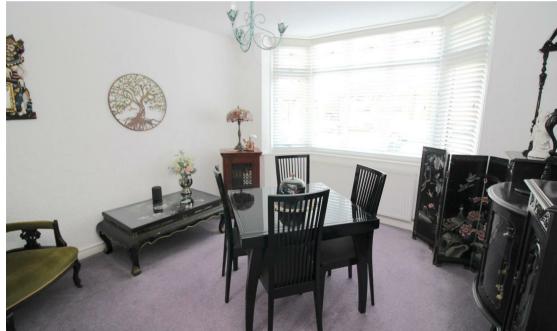

# Lounge / Dining Room

Double glazed patio doors to rear garden, double glazed bay window to front, two central heating radiators and electric fire: