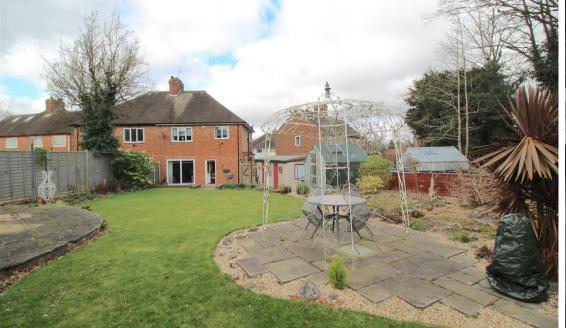

#### **Rear Garden**

Enclosed mature rear garden with patio area, lawn area, mature trees and shrubs and access to garage.

# Garage

With up and over door to front and two side doors, power and light.

167 - 169 Church Road, Yardley, Birmingham, B25 8UR yardley@primeestatesuk.com