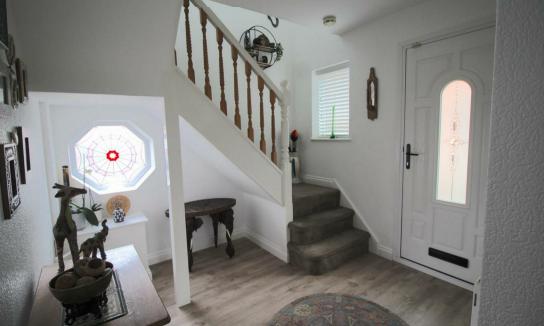

# Hallway

Double glazed stained glass window to front double glazed window to side central heating radiator walk in pantry stairs to 1st floor and doors off: