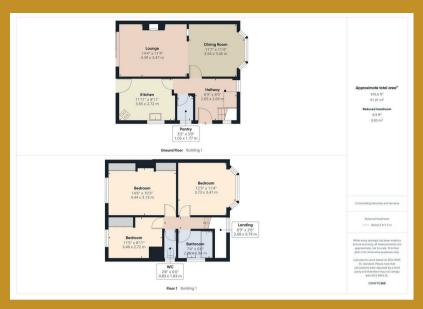

# Offers Over £290,000 Blakemere Avenue, Birmingham, B25 8US

- Larger Style Semi Detached Home Potential to Extend (subject to planning)
- No Upward Chain
- Two Double Bedrooms & Good Size Single Bedroom
- Hallway
- Lounge / Dinning Room
- Kitchen (with appliances)
- First Floor Family Bathroom & Separate W.C
- Shared Driveway & Garage
- Good Size Rear Garden
- Popular Location in Yardley

# Hallway

Double glazed stained glass window to front double glazed window to side central heating radiator walk in pantry stairs to 1st floor and doors off:

# Lounge / Dining Room

Double glazed patio doors to rear garden, double glazed bay window to front, two central heating radiators and electric fire:

#### Kitchen

Double glazed window to side door to rear garden, fitted with a range of matching wall, base and drawer units worksurface over. Incorporating oven hob and extractor, sink and drainer with mixer tap, built in fridge, dishwasher and washing machine.

# Landing

Glaze window to front and doors leading too;

#### **Bedroom**

Double glazed window to front and central heating radiator.

### **Bedroom**

Double glazed window to rear, central heating radiator and fitted wardrobes.

### **Bedroom**

Glazed window to rear, radiator and fitted wardrobe.

#### **Bathroom**

Double glazed frosted window to side central heating radiator panelled bath with shower over wash hand basin and loft access.

# W.C

Double glaze frosted window to side and low-level WC.