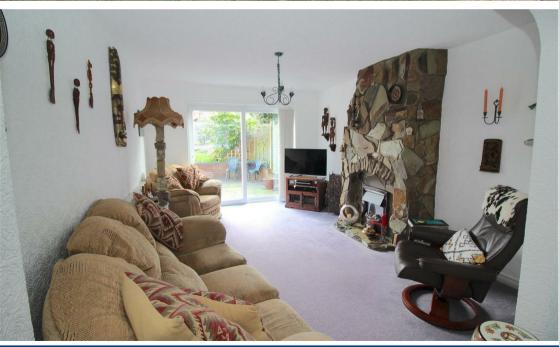

# Lounge / Dining Room

Double glazed patio doors to rear garden, double glazed bay window to front, two central heating radiators and electric fire: