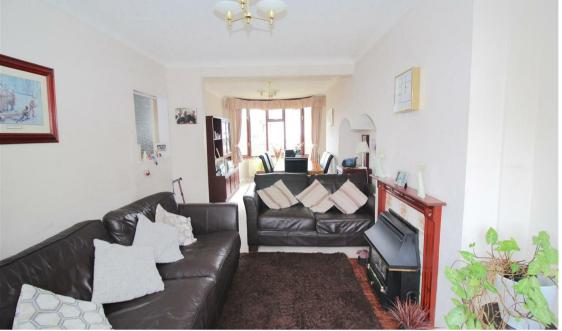

#### **Through Lounge**

23'2 x 9'11 (7.06m x 3.02m)

Double glazed bay window to front, double glazed window door to rear and two central heating radiators