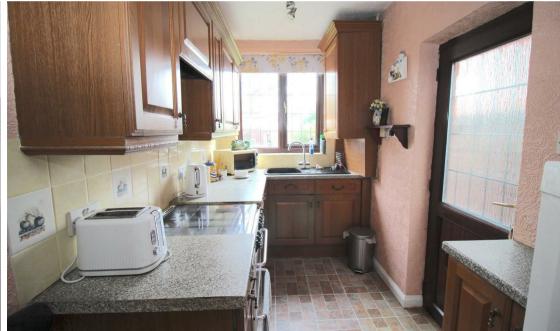

#### Kitchen

11'4 x 5'8 (3.45m x 1.73m)

Double glazed window to rear, central heating radiator, fitted with a range of matching wall, base and drawer units with work surface over incorporating sink and drainer with mixer tap over.