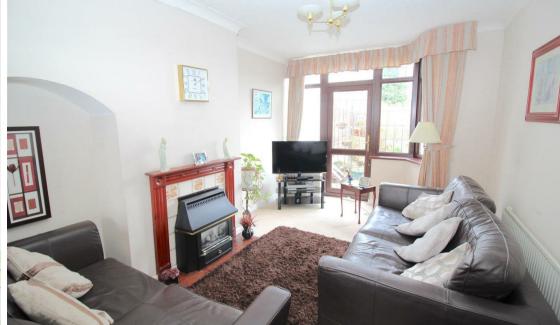

#### **Through Lounge**

23'2 x 9'11 (7.06m x 3.02m)

Double glazed bay window to front, double glazed window door to rear and two central heating radiators