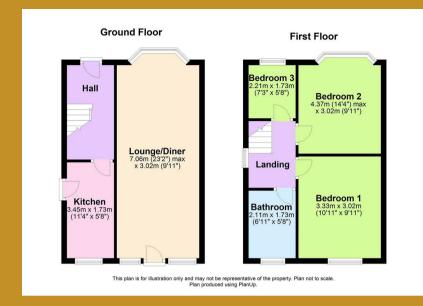

#### Hallway

Doors off:

#### **Through Lounge**

23'2 x 9'11 (7.06m x 3.02m)

Double glazed bay window to front, double glazed window door to rear and two central heating radiators

#### Kitchen

11'4 x 5'8 (3.45m x 1.73m)

Double glazed window to rear, central heating radiator, fitted with a range of matching wall, base and drawer units with work surface over incorporating sink and drainer with mixer tap over.

#### **FIRST FLOOR**

#### Landing

Double glazed window to side, loft access, airing cupboard and doors off:

#### **Bedroom One**

14'4 x 9'11 (4.37m x 3.02m)

Double glazed window to rear and central heating radiator.

#### **Bedroom Two**

10'11 x 9'11 (3.33m x 3.02m)

Double glazed bay window to front and central heating radiator

#### **Bedroom Three**

10'11 x 9'11 (3.33m x 3.02m)

Double glazed window to front and central heating radiator

#### **Bathroom**

6'11 x 5'8 (2.11m x 1.73m)

Double glazed frosted window to rear, suite comprising panelled bath with shower over, low level w.c, pedestal wash hand basin and central heating radiator.