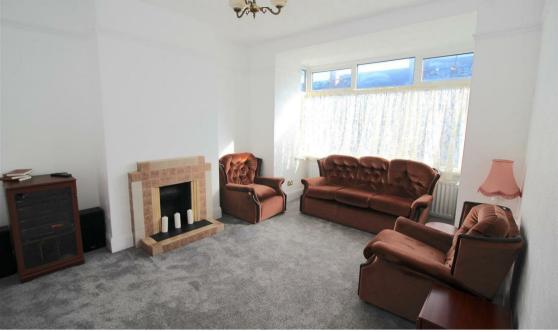

#### **Reception One**

Double glazed bay window to front and central heating radiator.