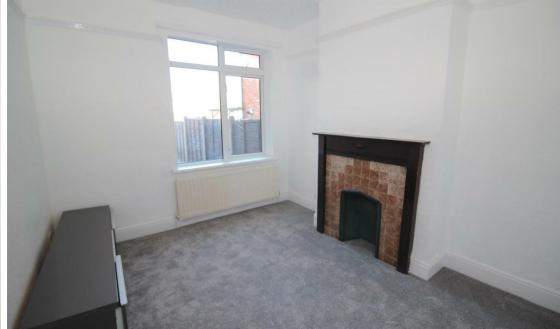

#### **Reception One**

Double glazed bay window to front and central heating radiator.

#### **Reception Two**

Double glazed window rear and central heating radiator.

#### **Reception Three**

Double glazed window to side, window to side, central heating radiator and door to: