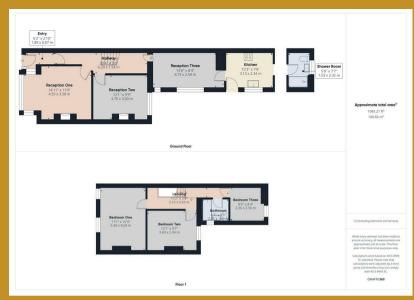

The property is approached via a FRONT GARDEN with accommodation comprising of: HALLWAY THREE RECEPTION ROOM, RE FITTED KITCHEN, RE FITTED SHOWER ROOM and GARDEN to the ground floor. To the first floor there are THREE BEDROOMS and a RE FITTED FAMILY BATHROOM. The property benefits from central heating and double glazing where specified.

#### Hallway

With stairs to first floor, central heating radiator and doors to:

#### **Reception One**

Double glazed bay window to front and central heating radiator.

#### **Reception Two**

Double glazed window rear and central heating radiator.

#### **Reception Three**

Double glazed window to side, window to side, central heating radiator and door to:

#### **Refurbished Kitchen**

Double glazed window to side, fitted with a range of matching base and drawer units, with work surface over incorporating stainless steel sink and drainer with mixer tap over and tiled floor.

#### **Refurbished Shower Room**

Double glazed frosted window to rear suite comprising walk in shower with shower over, low level w.c, wash hand basin, heated towel rail, tiled walls and floor.

#### **FIRST FLOOR**

#### Landing

Doors off:

#### **Bedroom One**

Two Double glazed windows to front and central heating radiator.

#### **Bedroom Two**

Double glazed window to rear and central heating radiator.

#### **Bedroom Three**

Double glazed window to rear and central heating radiator.

#### **Refurbished Bathroom**

Double glazed frosted window to side, suite comprising panelled bath with shower over, wash hand basin, low level w.c, heated towel rail, tiled walls and floor.