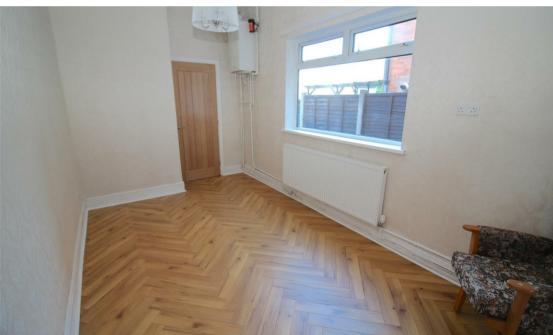

#### **Reception One**

Double glazed bay window to front and central heating radiator.

#### **Reception Two**

Double glazed window rear and central heating radiator.

#### **Reception Three**

Double glazed window to side, window to side, central heating radiator and door to: