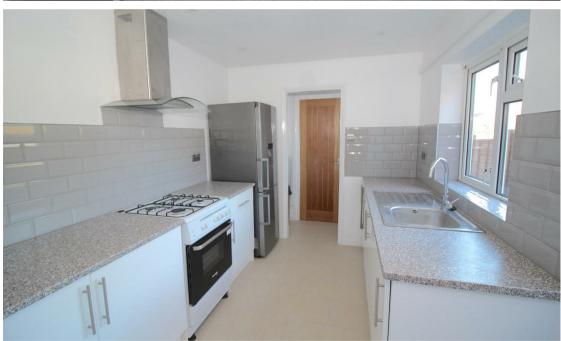

#### **Refurbished Kitchen**

Double glazed window to side, fitted with a range of matching base and drawer units, with work surface over incorporating stainless steel sink and drainer with mixer tap over and tiled floor.